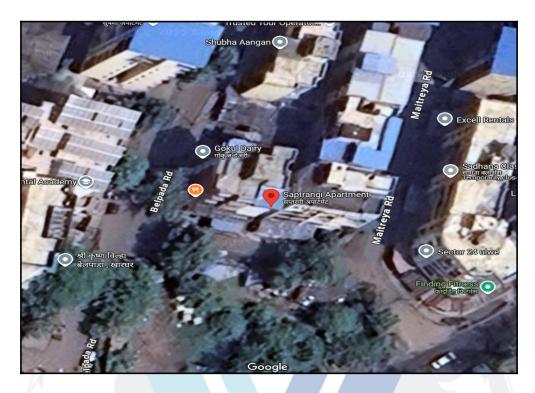

# Details of the property under consideration:

Name of Owner: Mr. Sourabh Karmakar & Mrs. Seuli Karmakar

Residential Flat No. 202, 2<sup>nd</sup> Floor, **"Saptarangi Co-op. Hsg. Soc. Ltd."**, Plot No. E-47, G.E.S, Sector 03, Belpada, Village - Kharghar, Taluka - Panvel, District - Raigad, Navi Mumbai, PIN - 410 210, State - Maharashtra, India.

# **VALUATION OPINION REPORT**

This is to certify that the property bearing Residential Flat No. 202, 2<sup>nd</sup> Floor, **"Saptarangi Co-op. Hsg. Soc. Ltd."**, Plot No. E-47, G.E.S, Sector 03, Belpada, Village - Kharghar, Taluka - Panvel, District - Raigad, Navi Mumbai, PIN - 410 210, State - Maharashtra, India belongs to **Mr. Sourabh Karmakar & Mrs. Seuli Karmakar**.