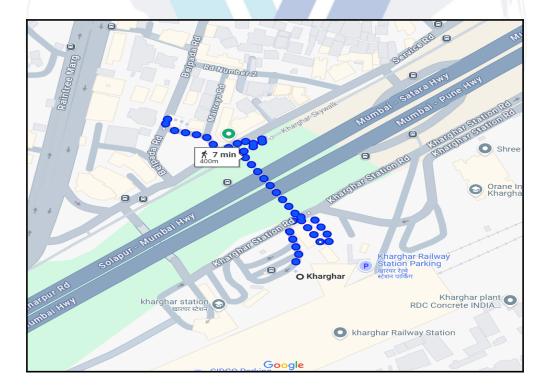

# **VALUATION REPORT (IN RESPECT OF FLAT)**

|    | General     |                                                                                                                        |                    |                                                                                                                                                                                                                                                                                                                                                                                                                  |  |  |  |
|----|-------------|------------------------------------------------------------------------------------------------------------------------|--------------------|------------------------------------------------------------------------------------------------------------------------------------------------------------------------------------------------------------------------------------------------------------------------------------------------------------------------------------------------------------------------------------------------------------------|--|--|--|
| 1  | Purpos      | e for which the valuation is made                                                                                      | :                  | To assess Fair Market Value of the property for Housing Loan Purpose.                                                                                                                                                                                                                                                                                                                                            |  |  |  |
| 2  | a)          | Date of inspection                                                                                                     | :                  | 20.01.2025                                                                                                                                                                                                                                                                                                                                                                                                       |  |  |  |
|    | b)          | Date of which the valuation is made                                                                                    | :                  | 23.01.2025                                                                                                                                                                                                                                                                                                                                                                                                       |  |  |  |
| 3  | List of (I) | Devkar(The Transferor) And Mr. Sourabh McCopy of Commencement Certificate No. Copy Development Corp Of Maharashtra Itd | (arm<br>IDC<br>/BP | No. 14614/2022 Dated 07.09.2022 between Mr. Vijay Shriman armakar & Mrs. Seuli Karmakar(The Transferee).  DCO/ATPO/1307 Dated 07.10.2011 issued by City and Industrial (BP-9248/ATPO (NM & K)/2013/1154 Dated 29.07.2013 issued by Maharashtra Itd                                                                                                                                                               |  |  |  |
| 4  | with Ph     | of the owner(s) and his / their address (es) none no. (details of share of each owner in f joint ownership)            |                    | Mr. Sourabh Karmakar & Mrs. Seuli Karmakar Residential Flat No. 202, 2nd Floor, "Saptarangi Co-op. Hsg. Soc. Ltd.", Plot No. E-47, G.E.S, Sector 03, Belpada, Village - Kharghar, Taluka - Panvel, District - Raigad, Navi Mumbai, PIN - 410 210, State - Maharashtra, India.  Contact Person: Mrs. Rashika Deshmukh (Tenant) Mobile No. 9373848199  Joint Ownership Details of ownership share is not available |  |  |  |
| 5  |             | escription of the property (Including nold / freehold etc.)                                                            | :                  | The property is a Residential Flat located on 2 <sup>nd</sup> Floor. The composition of Residential Flat is 1 Bedroom + Living Room + Kitchen + Bathroom + Toilet. (1 BHK) + Flowerbed Area. The property is at 400m distance from Kharghar Railway Station.                                                                                                                                                     |  |  |  |
| 6  | Locatio     | on of property                                                                                                         |                    |                                                                                                                                                                                                                                                                                                                                                                                                                  |  |  |  |
| a) | Plot No     | o. / Survey No.                                                                                                        | :                  | Plot No - E-47, G.E.S                                                                                                                                                                                                                                                                                                                                                                                            |  |  |  |
| b) | Door N      | 0.                                                                                                                     | :                  | Residential Flat No. 202                                                                                                                                                                                                                                                                                                                                                                                         |  |  |  |