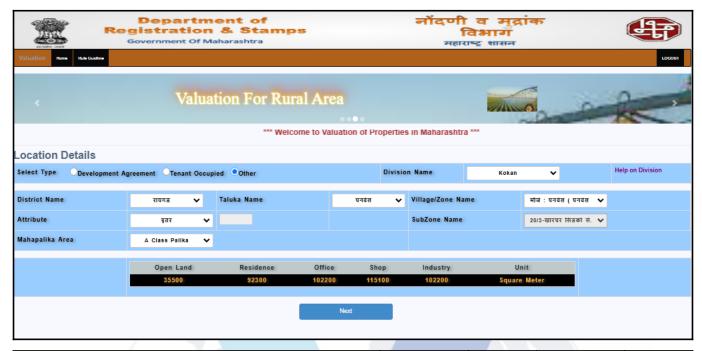

# **VALUATION REPORT (IN RESPECT OF FLAT)**

|    | General     |                                                                                                                        |                    |                                                                                                                                                                                                                                                                                                                                                                                                                  |  |  |  |
|----|-------------|------------------------------------------------------------------------------------------------------------------------|--------------------|------------------------------------------------------------------------------------------------------------------------------------------------------------------------------------------------------------------------------------------------------------------------------------------------------------------------------------------------------------------------------------------------------------------|--|--|--|
| 1  | Purpos      | e for which the valuation is made                                                                                      | :                  | To assess Fair Market Value of the property for Housing Loan Purpose.                                                                                                                                                                                                                                                                                                                                            |  |  |  |
| 2  | a)          | Date of inspection                                                                                                     | :                  | 20.01.2025                                                                                                                                                                                                                                                                                                                                                                                                       |  |  |  |
|    | b)          | Date of which the valuation is made                                                                                    | :                  | 23.01.2025                                                                                                                                                                                                                                                                                                                                                                                                       |  |  |  |
| 3  | List of (I) | Devkar(The Transferor) And Mr. Sourabh McCopy of Commencement Certificate No. Copy Development Corp Of Maharashtra Itd | (arm<br>IDC<br>/BP | No. 14614/2022 Dated 07.09.2022 between Mr. Vijay Shriman armakar & Mrs. Seuli Karmakar(The Transferee).  DCO/ATPO/1307 Dated 07.10.2011 issued by City and Industrial (BP-9248/ATPO (NM & K)/2013/1154 Dated 29.07.2013 issued by Maharashtra Itd                                                                                                                                                               |  |  |  |
| 4  | with Ph     | of the owner(s) and his / their address (es) none no. (details of share of each owner in f joint ownership)            |                    | Mr. Sourabh Karmakar & Mrs. Seuli Karmakar Residential Flat No. 202, 2nd Floor, "Saptarangi Co-op. Hsg. Soc. Ltd.", Plot No. E-47, G.E.S, Sector 03, Belpada, Village - Kharghar, Taluka - Panvel, District - Raigad, Navi Mumbai, PIN - 410 210, State - Maharashtra, India.  Contact Person: Mrs. Rashika Deshmukh (Tenant) Mobile No. 9373848199  Joint Ownership Details of ownership share is not available |  |  |  |
| 5  |             | escription of the property (Including nold / freehold etc.)                                                            | :                  | The property is a Residential Flat located on 2 <sup>nd</sup> Floor. The composition of Residential Flat is 1 Bedroom + Living Room + Kitchen + Bathroom + Toilet. (1 BHK) + Flowerbed Area. The property is at 400m distance from Kharghar Railway Station.                                                                                                                                                     |  |  |  |
| 6  | Locatio     | on of property                                                                                                         |                    |                                                                                                                                                                                                                                                                                                                                                                                                                  |  |  |  |
| a) | Plot No     | o. / Survey No.                                                                                                        | :                  | Plot No - E-47, G.E.S                                                                                                                                                                                                                                                                                                                                                                                            |  |  |  |
| b) | Door N      | 0.                                                                                                                     | :                  | Residential Flat No. 202                                                                                                                                                                                                                                                                                                                                                                                         |  |  |  |

| c) | C.T.S. No. / Village                                                                                                                                      | :          | Village - Kharghar                                                                                                                                                                                                                              |                     |
|----|-----------------------------------------------------------------------------------------------------------------------------------------------------------|------------|-------------------------------------------------------------------------------------------------------------------------------------------------------------------------------------------------------------------------------------------------|---------------------|
| d) | Ward / Taluka                                                                                                                                             | :          | Taluka - Panvel                                                                                                                                                                                                                                 |                     |
| e) | Mandal / District                                                                                                                                         | :          | District - Raigad                                                                                                                                                                                                                               |                     |
| f) | Date of issue and validity of layout of approved map / plan                                                                                               | :          | As Occupancy Certificate is received it may be assumed the the construction is as per Sanctioned Plan.                                                                                                                                          |                     |
| g) | Approved map / plan issuing authority                                                                                                                     | :          |                                                                                                                                                                                                                                                 |                     |
| h) | Whether genuineness or authenticity of approved map/ plan is verified                                                                                     | :          | N.A.                                                                                                                                                                                                                                            |                     |
| i) | Any other comments by our empanelled valuers on authentic of approved plan                                                                                | :          | No                                                                                                                                                                                                                                              |                     |
| 7  | Postal address of the property                                                                                                                            | •          | Residential Flat No. 202, 2 <sup>nd</sup> Floor, <b>"Saptarangi Co-op. Hs Soc. Ltd."</b> , Plot No. E-47, G.E.S, Sector 03, Belpada, Villa - Kharghar, Taluka - Panvel, District - Raigad, Navi Mumb PIN - 410 210, State - Maharashtra, India. |                     |
| 8  | City / Town                                                                                                                                               |            | City - Navi Mumbai                                                                                                                                                                                                                              |                     |
|    | Residential area                                                                                                                                          | :          | Yes                                                                                                                                                                                                                                             |                     |
|    | Commercial area                                                                                                                                           | :          | No                                                                                                                                                                                                                                              |                     |
|    | Industrial area                                                                                                                                           | 1          | No                                                                                                                                                                                                                                              |                     |
| 9  | Classification of the area                                                                                                                                |            |                                                                                                                                                                                                                                                 |                     |
|    | i) High / Middle / Poor                                                                                                                                   | 1          | Middle Class                                                                                                                                                                                                                                    |                     |
|    | ii) Urban / Semi Urban / Rura                                                                                                                             | Ι,         | Urban                                                                                                                                                                                                                                           |                     |
| 10 | Coming under Corporation limit / Village<br>Panchayat / Municipality                                                                                      | :          | Village - Kharghar<br>Navi Mumbai Municipal Corpora                                                                                                                                                                                             | ation               |
| 11 | Whether covered under any State / Central Govt. enactments (e.g., Urban Land Ceiling Act) or notified under agency area/ scheduled area / cantonment area | !          | No                                                                                                                                                                                                                                              |                     |
| 12 | Boundaries of the property                                                                                                                                | :          | As per site                                                                                                                                                                                                                                     | As per Document     |
|    | North                                                                                                                                                     |            | Kamlakar Sadan                                                                                                                                                                                                                                  | Plot No. 49 & 46    |
|    | South                                                                                                                                                     | :          | Internal Road & Open Land                                                                                                                                                                                                                       | 9.00 Sq. Mtrs. Road |
|    | East                                                                                                                                                      | :          | Maitreya Road                                                                                                                                                                                                                                   | 7.00 Sq. Mtrs. Road |
|    | West                                                                                                                                                      | :          | Godavari Villa & Belpada<br>Road                                                                                                                                                                                                                | Plot No. 48         |
| 13 | Dimensions of the site                                                                                                                                    | :          | N. A. as property under consideration is a Residential Flat in a building.                                                                                                                                                                      |                     |
|    |                                                                                                                                                           | :          | As per the Deed                                                                                                                                                                                                                                 | As per Actuals      |
|    | North                                                                                                                                                     | <u> </u> : |                                                                                                                                                                                                                                                 |                     |