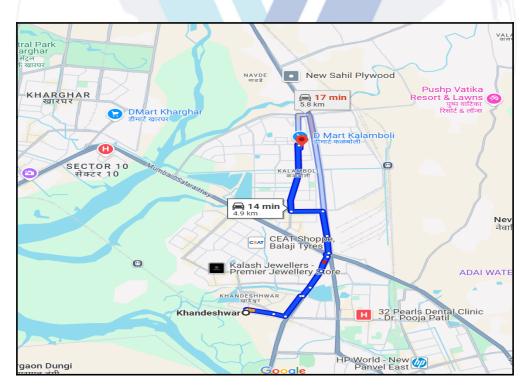

## **Actual Site Photographs**

Route Map of the property

Note: Red Place mark shows the exact location of the property

#### Longitude Latitude: 19°2'16.6"N 73°6'10.0"E

Note: The Blue line shows the route to site distance from nearest Railway Station (Khandeshwar - 4.9 km.).