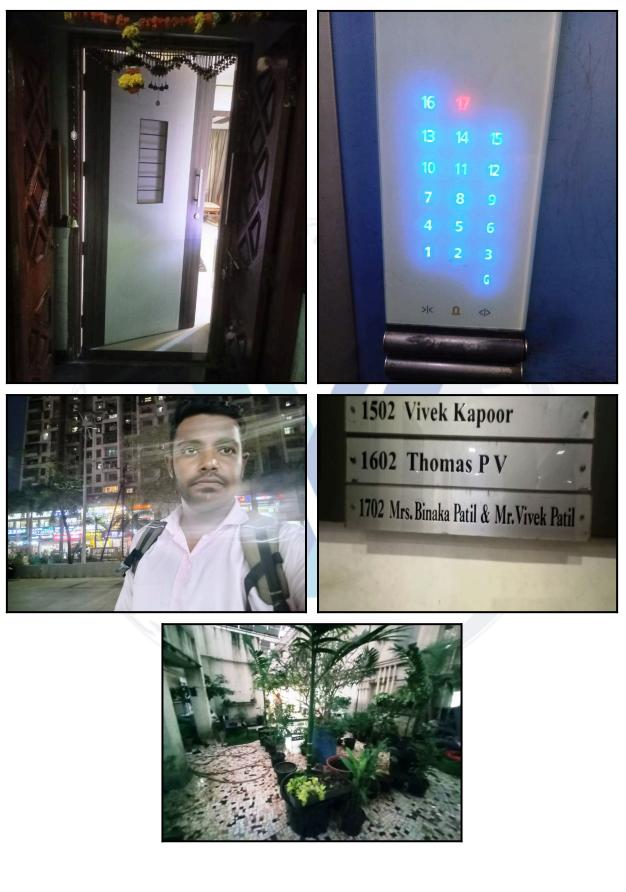

## **Actual Site Photographs**

Route Map of the property

Note: Red Place mark shows the exact location of the property