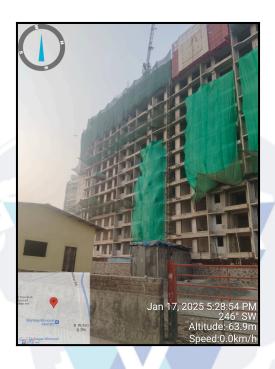

## VALUATION OPINION REPORT

This is to certify that the under construction property bearing Residential Flat No. 2706, 27th Floor, Wing - T-B, "Runwal Timeless", Pratiksha Nagar Depot Road, Koliwada, Shashtri Nagar, Village - Salt Pan Division, Municipality Ward No. F/N, Sion (East), District - Mumbai Main, PIN - 400 022, State - Maharashtra, Country - India belongs to Mr. Rajiv Ranjan & Mrs. Manjari Bharati .

Considering various parameters recorded, existing economic scenario, and the information that is available with reference to the development of neighbourhood and method selected for valuation, we are of the opinion that, the property premises can be assessed for this particular purpose at ₹ 3,14,58,000.00 (Rupees Three Crore Fourteen Lakh Fifty Eight Thousand Only) After completion of construction works. As per Site Inspection 32% Construction Work is Completed.