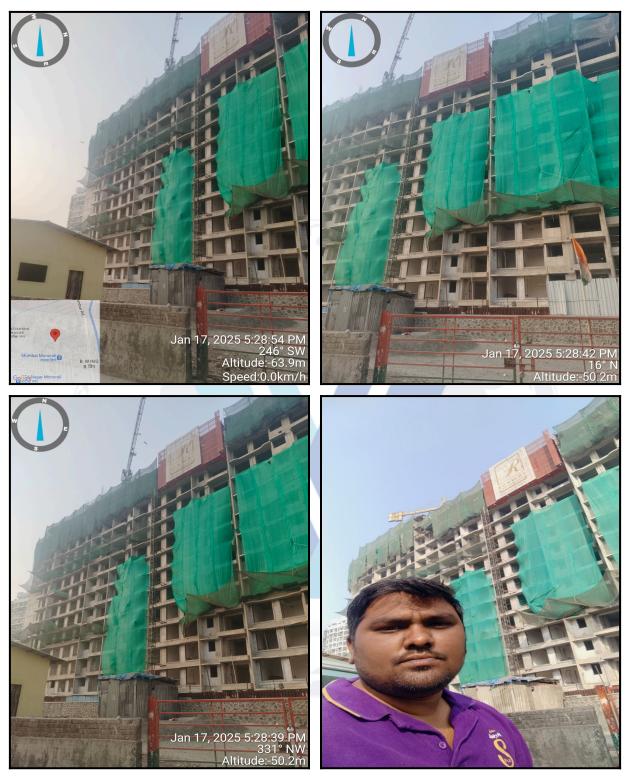

| Good                                                                                 |
| Likely rental values in future                                                                                                                                                                                                     | ₹ 65,500/- (Expected rental income per month after completion of construction works) |
| Any likely income it may generate                                                                                                                                                                                                  | Rental Income                                                                        |





## **Actual Site Photographs**









## Route Map of the property



H) P Restaurants 몇 Groceries Things to do O SAMRUDDHI SBI OFFICERS QUART 0 i Mezzo 22 a CHS Mangalmurti Mitra Mandal O n O 0 O Cluster mumb Suburban 745 0 loor Masjid 🐽 Θ Θ Θ

### Longitude Latitude: 19°2'31.0"N 72°52'30.9"E

Note: The Blue line shows the route to site distance from nearest Monorail (Wadala - 450 Mtrs. ).



## **Ready Reckoner Rate**

|           | Department of Registr<br>Government of M                                                                                                                                                                |                                 | amp नोंद          | णी व मुर<br>महाराष्ट्र | द्रांक विभा<br>र् शासन   | ग किंग्ला<br>स्वर्थन अपने |
|-----------|------------------------------------------