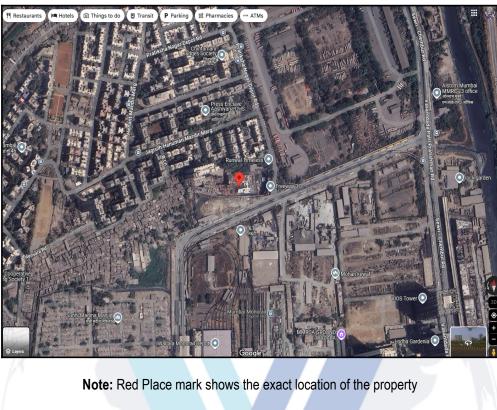

## Route Map of the property

H) P Restaurants 몇 Groceries Things to do O SAMRUDDHI SBI OFFICERS QUART 0 i Mezzo 22 a CHS Mangalmurti Mitra Mandal O n O 0 O Cluster mumb Suburban 745 0 loor Masjid 🐽 Θ Θ Θ

### Longitude Latitude: 19°2'31.0"N 72°52'30.9"E

Note: The Blue line shows the route to site distance from nearest Monorail (Wadala - 450 Mtrs. ).