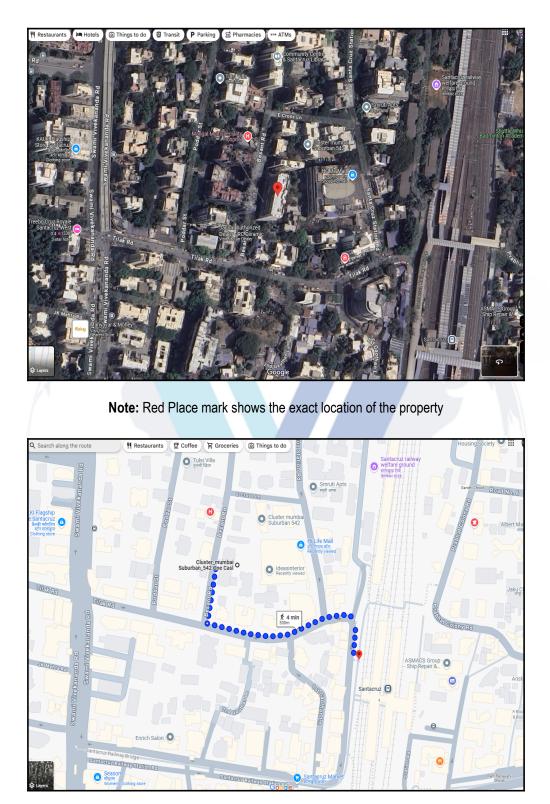

#### Latitude Longitude : 19°4'58.7"N 72°50'23.5"E

# Route Map of the property

### Longitude Latitude: 19°4'58.7"N 72°50'23.5"E

Note: The Blue line shows the route to site distance from nearest Railway Station (Santacruz - 300 Mtrs.).