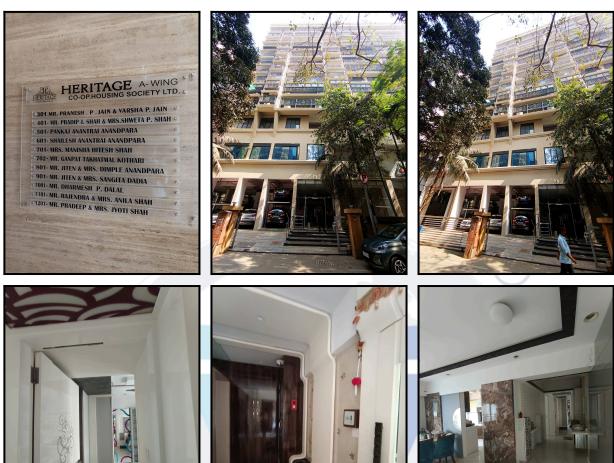

# Actual Site Photographs

# **Actual Site Photographs**

# Valuation Report of the Immovable Property

Details of the property under consideration:

Name of Owner : Mr. Pradip J. Shah & Mrs. Shweta P. Shah

Residential Flat No. 401, 4<sup>th</sup> Floor, Wing - A, "Mayfair Heritage Co-Op. Hsg. Soc. Ltd. ", Plot No. 43, TPS - 1, Besant Road, Village - Bandra, Municipality Ward No. H/W, Santacruz (West), Taluka - Andheri, District - Mumbai Suburban, PIN - 400 054, State - Maharashtra, Country - India.