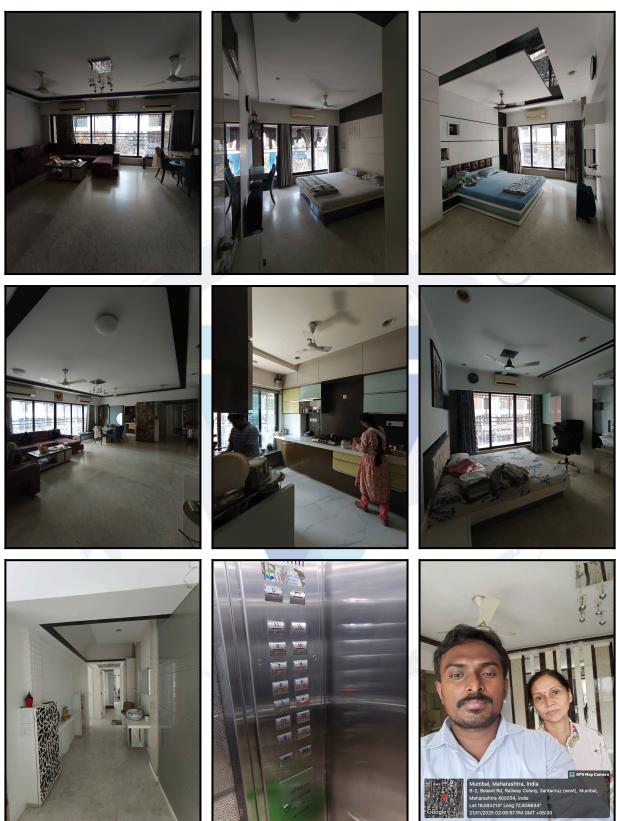

# Actual Site Photographs

# **Actual Site Photographs**

Since 1989

| 5   | Brief description of the property (Including Leasehold / freehold etc.)                                                                                            | :  | The property is a Residential Flat located on 4 <sup>th</sup> Floor. The composition of Residential Flat is 4 Bedroom + Living Room + Kitchen + Passage + 4 Toilet. <b>(4 BHK)</b> The property is at 300 Mtrs. distance from Santacruz Railway Station.                                                                         |
|-----|--------------------------------------------------------------------------------------------------------------------------------------------------------------------|----|----------------------------------------------------------------------------------------------------------------------------------------------------------------------------------------------------------------------------------------------------------------------------------------------------------------------------------|
| 5a. | Total Lease Period & remaining period (if leasehold)                                                                                                               | :  |                                                                                                                                                                                                                                                                                                                                  |
| 6   | Location of property                                                                                                                                               |    |                                                                                                                                                                                                                                                                                                                                  |
| a)  | Plot No. / Survey No.                                                                                                                                              | :  | Plot No - 43, TPS - 1                                                                                                                                                                                                                                                                                                            |
| b)  | Door No.                                                                                                                                                           | :  | Residential Flat No. 401                                                                                                                                                                                                                                                                                                         |
| c)  | C.T.S. No. / Village                                                                                                                                               | :  | CTS No - H- 127/128/129, Village - Bandra                                                                                                                                                                                                                                                                                        |
| d)  | Ward / Taluka                                                                                                                                                      | ji | Municipality Ward No - H/W<br>Taluka - Andheri                                                                                                                                                                                                                                                                                   |
| e)  | Mandal / District                                                                                                                                                  | :  | District - Mumbai Suburban                                                                                                                                                                                                                                                                                                       |
| f)  | Date of issue and validity of layout of approved map / plan                                                                                                        | :  | As Occupancy Certificate is received, we assumed that the construction is as per Sanction Plan.                                                                                                                                                                                                                                  |
| g)  | Approved map / plan issuing authority                                                                                                                              | :  |                                                                                                                                                                                                                                                                                                                                  |
| h)  | Whether genuineness or authenticity of approved map/ plan is verified                                                                                              | ÷  | N.A.                                                                                                                                                                                                                                                                                                                             |
| i)  | Any other comments by our empanelled valuers on authentic of approved plan                                                                                         | :  | N.A.                                                                                                                                                                                                                                                                                                                             |
| 7   | Postal address of the property                                                                                                                                     |    | Residential Flat No. 401, 4 <sup>th</sup> Floor, Wing - A, <b>"Mayfair</b><br>Heritage Co-Op. Hsg. Soc. Ltd. ", Plot No. 43, TPS - 1,<br>Besant Road, Village - Bandra, Municipality Ward No. H/W,<br>Santacruz (West), Taluka - Andheri, District - Mumbai<br>Suburban, PIN - 400 054, State - Maharashtra, Country -<br>India. |
| 8   | City / Town                                                                                                                                                        | /  | 1.5                                                                                                                                                                                                                                                                                                                              |
|     | Residential area                                                                                                                                                   | :  | Yes                                                                                                                                                                                                                                                                                                                              |
|     | Commercial area                                                                                                                                                    | :  | No                                                                                                                                                                                                                                                                                                                               |
|     | Industrial area                                                                                                                                                    | :  | No                                                                                                                                                                                                                                                                                                                               |
| 9   | Classification of the area                                                                                                                                         |    |                                                                                                                                                                                                                                                                                                                                  |
|     | i) High / Middle / Poor                                                                                                                                            |    | Middle Class                                                                                                                                                                                                                                                                                                                     |
|     | ii) Urban / Semi Urban / Rura                                                                                                                                      |    | Urban                                                                                                                                                                                                                                                                                                                            |
| 10  | Coming under Corporation limit / Village<br>Panchayat / Municipality                                                                                               | :  | Village - Bandra<br>Municipal Corporation of Greater Mumbai (MCGM)                                                                                                                                                                                                                                                               |
| 11  | Whether covered under any State / Central Govt.<br>enactments (e.g., Urban Land Ceiling Act) or<br>notified under agency area/ scheduled area /<br>cantonment area | :  | No                                                                                                                                                                                                                                                                                                                               |

An ISO 9001 : 2015 Certified Company

|     | Door No., Street or Road (Pin Code)                             | : | Residential Flat No. 401, 4 <sup>th</sup> Floor, Wing - A, <b>"Mayfair</b><br><b>Heritage Co-Op. Hsg. Soc. Ltd. "</b> , Plot No. 43, TPS - 1,<br>Besant Road, Village - Bandra, Municipality Ward No. H/W,<br>Santacruz (West), Taluka - Andheri, District - Mumbai<br>Suburban, PIN - 400 054, State - Maharashtra, Country -<br>India |
|-----|-----------------------------------------------------------------|---|-----------------------------------------------------------------------------------------------------------------------------------------------------------------------------------------------------------------------------------------------------------------------------------------------------------------------------------------|
| 3.  | Description of the locality Residential /<br>Commercial / Mixed | : | Residential                                                                                                                                                                                                                                                                                                                             |
| 4.  | Year of Construction                                            | : | 2014 (As per occupancy certificate)                                                                                                                                                                                                                                                                                                     |
| 5.  | Number of Floors                                                | : | 1 Basement + Ground + 2 Podium + 12 Upper Floors                                                                                                                                                                                                                                                                                        |
| 6.  | Type of Structure                                               | : | R.C.C. Framed Structure                                                                                                                                                                                                                                                                                                                 |
| 7.  | Number of Dwelling units in the building                        |   | 4 <sup>th</sup> Floor is having 1 Flats                                                                                                                                                                                                                                                                                                 |
| 8.  | Quality of Construction                                         |   | Good                                                                                                                                                                                                                                                                                                                                    |
| 9.  | Appearance of the Building                                      | : | Good                                                                                                                                                                                                                                                                                                                                    |
| 10. | Maintenance of the Building                                     | : | Good                                                                                                                                                                                                                                                                                                                                    |
| 11. | Facilities Available                                            |   |                                                                                                                                                                                                                                                                                                                                         |
|     | Lift                                                            | : | 2 Lifts                                                                                                                                                                                                                                                                                                                                 |
|     | Protected Water Supply                                          | : | Municipal Water Supply                                                                                                                                                                                                                                                                                                                  |
|     | Underground Sewerage                                            |   | Connected to Municipal Sewerage System                                                                                                                                                                                                                                                                                                  |
|     | Car parking - Open / Covered                                    |   | Open / Covered Car Parking Space                                                                                                                                                                                                                                                                                                        |
|     | Is Compound wall existing?                                      |   | Yes                                                                                                                                                                                                                                                                                                                                     |
|     | Is pavement laid around the Building                            |   | Yes                                                                                                                                                                                                                                                                                                                                     |
| III | Residential Flat                                                |   |                                                                                                                                                                                                                                                                                                                                         |
| 1.  | The floor in which the Flat is situated                         | V | 4 <sup>th</sup> Floor                                                                                                                                                                                                                                                                                                                   |
| 2.  | Door No. of the Flat                                            | : | Residential Flat No. 401                                                                                                                                                                                                                                                                                                                |
| 3.  | Specifications of the Flat                                      |   |                                                                                                                                                                                                                                                                                                                                         |
|     | Roof                                                            | - | R. C. C. Slab                                                                                                                                                                                                                                                                                                                           |
|     | Flooring                                                        |   | Vitrified Tile Flooring                                                                                                                                                                                                                                                                                                                 |
|     | Doors                                                           | : | Teak Wood / Glass Door                                                                                                                                                                                                                                                                                                                  |
|     | Windows                                                         | : | Aluminium Sliding Windows with window grills                                                                                                                                                                                                                                                                                            |
|     | Fittings                                                        | : | Concealed plumbing with C.P. fittings. Electrical wiring with concealed                                                                                                                                                                                                                                                                 |
|     | Finishing                                                       | : | Cement Plastering                                                                                                                                                                                                                                                                                                                       |
| 4.  | House Tax                                                       |   |                                                                                                                                                                                                                                                                                                                                         |
|     | Assessment No.                                                  | : | Details not available                                                                                                                                                                                                                                                                                                                   |