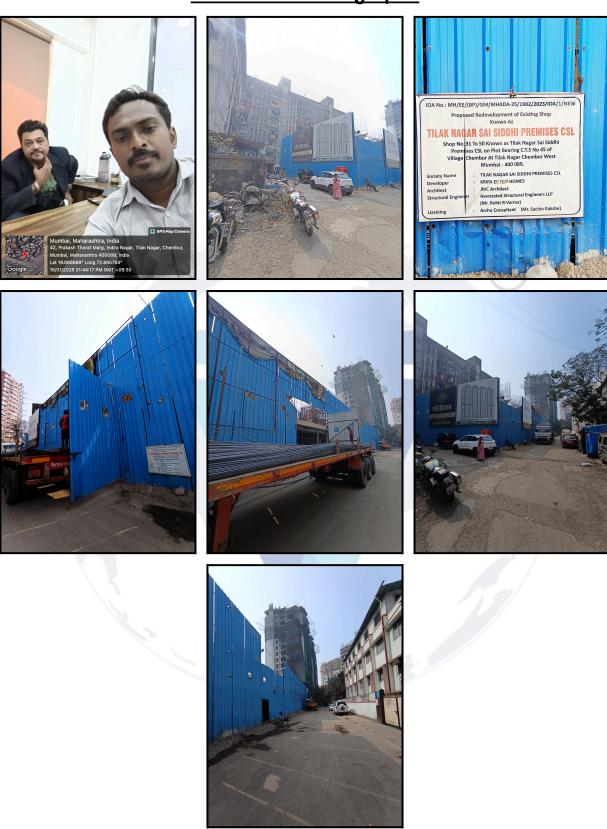

### Details of the property under consideration:

Name of Owner : Appasaheb Akaram Pawar & Manisha Appasaheb Pawar

Residential Flat No. 801, 8<sup>th</sup> Floor, Wing - A, **"Elysium"**, Proposed Redevelopment of Existing Building known as Tilak Nagar Sai Siddhi Premises Co-Op. Hsg. Soc. Ltd., Tilak Nagar, Village -Chembur, Chembur (West), Taluka - Kurla, District - Mumbai Suburban, PIN - 400 089, State -Maharashtra, Country - India.

## VALUATION OPINION REPORT

This is to certify that the under construction property bearing Residential Flat No. 801, 8<sup>th</sup> Floor, Wing - A, **"Elysium"**, Proposed Redevelopment of Existing Building known as Tilak Nagar Sai Siddhi Premises Co-Op. Hsg. Soc. Ltd., Tilak Nagar, Village - Chembur, Chembur (West), Taluka - Kurla, District - Mumbai Suburban, PIN - 400 089, State - Maharashtra, Country - India belongs to **Appasaheb Akaram Pawar & Manisha Appasaheb Pawar**.

Since 1989

| 5  | Brief description of the property (Including<br>Leasehold / freehold etc.) |          | <ul> <li>The property is a Residential Flat located on 8<sup>th</sup> Floor. As property a proved Building Plan, the composition of Flat will be Bedrooms + Living Room / Dining + Kitchen + Passage + Toilets. (i.e. 2BHK) The property is at 900 Mtrs. distance fro Tilak Nagar Railway Station.</li> <li>At the time of inspection building was under construction.</li> </ul> |                                                                                                                                                                                                                                                                                                                                                      |                                      |          |  |  |
|----|----------------------------------------------------------------------------|----------|-----------------------------------------------------------------------------------------------------------------------------------------------------------------------------------------------------------------------------------------------------------------------------------------------------------------------------------------------------------------------------------|------------------------------------------------------------------------------------------------------------------------------------------------------------------------------------------------------------------------------------------------------------------------------------------------------------------------------------------------------|--------------------------------------|----------|--|--|
|    | Stage of Construction                                                      |          |                                                                                                                                                                                                                                                                                                                                                                                   |                                                                                                                                                                                                                                                                                                                                                      |                                      |          |  |  |
|    | If under construnction, extent of com                                      | pletion  |                                                                                                                                                                                                                                                                                                                                                                                   |                                                                                                                                                                                                                                                                                                                                                      |                                      |          |  |  |
|    | RCC Footing/Foundation                                                     | Complete | ;                                                                                                                                                                                                                                                                                                                                                                                 |                                                                                                                                                                                                                                                                                                                                                      | RCC Plinth                           | Complete |  |  |
|    | Full Building Rcc                                                          | Complete | ed u                                                                                                                                                                                                                                                                                                                                                                              | pto 2nd floor                                                                                                                                                                                                                                                                                                                                        |                                      |          |  |  |
|    | Total                                                                      | 14% work | ( co                                                                                                                                                                                                                                                                                                                                                                              | mpleted                                                                                                                                                                                                                                                                                                                                              |                                      |          |  |  |
| 6  | Location of property                                                       |          |                                                                                                                                                                                                                                                                                                                                                                                   |                                                                                                                                                                                                                                                                                                                                                      | TM                                   |          |  |  |
| a) | Plot No. / Survey No.                                                      |          | :                                                                                                                                                                                                                                                                                                                                                                                 |                                                                                                                                                                                                                                                                                                                                                      |                                      |          |  |  |
| b) | Door No.                                                                   |          | :                                                                                                                                                                                                                                                                                                                                                                                 | Residential Flat No. 801                                                                                                                                                                                                                                                                                                                             | 01                                   |          |  |  |
| c) | C.T.S. No. / Village                                                       |          | :                                                                                                                                                                                                                                                                                                                                                                                 | CTS No - 45(Part), Village -                                                                                                                                                                                                                                                                                                                         | CTS No - 45(Part), Village - Chembur |          |  |  |
| d) | Ward / Taluka                                                              |          | :                                                                                                                                                                                                                                                                                                                                                                                 | Taluka - Kurla                                                                                                                                                                                                                                                                                                                                       |                                      |          |  |  |
| e) | Mandal / District                                                          |          | :                                                                                                                                                                                                                                                                                                                                                                                 | District - Mumbai Suburban                                                                                                                                                                                                                                                                                                                           |                                      |          |  |  |
| f) | Date of issue and validity of layout of approved map / plan                |          |                                                                                                                                                                                                                                                                                                                                                                                   | Copy of Approved Building Plan No.<br>MH/EE/(BP)/GM/MHADA-25/ 1902/2024/IOA/1/Amend dated                                                                                                                                                                                                                                                            |                                      |          |  |  |
| g) | Approved map / plan issuing authority                                      |          | :                                                                                                                                                                                                                                                                                                                                                                                 | 07.01.2025 issued by MHADA.                                                                                                                                                                                                                                                                                                                          |                                      |          |  |  |
| h) | Whether genuineness or authenticity of map/ plan is verified               | approved | :                                                                                                                                                                                                                                                                                                                                                                                 | Yes                                                                                                                                                                                                                                                                                                                                                  |                                      |          |  |  |
| i) | Any other comments by our empanelled<br>on authentic of approved plan      | valuers  | :                                                                                                                                                                                                                                                                                                                                                                                 | Building is under construction                                                                                                                                                                                                                                                                                                                       | n                                    |          |  |  |
| 7  | Postal address of the property                                             |          | :                                                                                                                                                                                                                                                                                                                                                                                 | Residential Flat No. 801, 8 <sup>th</sup> Floor, Wing - A, <b>"Elysium"</b><br>Proposed Redevelopment of Existing Building known as Tilal<br>Nagar Sai Siddhi Premises Co-Op. Hsg. Soc. Ltd., Tilal<br>Nagar, Village - Chembur, Chembur (West), Taluka - Kurla<br>District - Mumbai Suburban, PIN - 400 089, State<br>Maharashtra, Country - India. |                                      |          |  |  |
| 8  | City / Town                                                                |          |                                                                                                                                                                                                                                                                                                                                                                                   |                                                                                                                                                                                                                                                                                                                                                      |                                      |          |  |  |
|    | Residential area                                                           |          | :                                                                                                                                                                                                                                                                                                                                                                                 | Yes                                                                                                                                                                                                                                                                                                                                                  |                                      |          |  |  |
|    | Commercial area                                                            |          | :                                                                                                                                                                                                                                                                                                                                                                                 | No                                                                                                                                                                                                                                                                                                                                                   |                                      |          |  |  |
|    | Industrial area                                                            |          | :                                                                                                                                                                                                                                                                                                                                                                                 | No                                                                                                                                                                                                                                                                                                                                                   |                                      |          |  |  |
| 9  | Classification of the area                                                 |          |                                                                                                                                                                                                                                                                                                                                                                                   |                                                                                                                                                                                                                                                                                                                                                      |                                      |          |  |  |
|    | i) High / Middle / Poor                                                    |          |                                                                                                                                                                                                                                                                                                                                                                                   | Middle Class                                                                                                                                                                                                                                                                                                                                         |                                      |          |  |  |

An ISO 9001 : 2015 Certified Company

| 2. | Assuming it is a new construction, what is the<br>adopted basic composite rate of the Flat under<br>valuation after comparing with the specifications<br>and other factors with the Flat under comparison<br>(give details). | : | ₹ 23,500/- per Sq. Ft. on Carpet Area                                                                                                                                                                                                                                                                                                           |
|----|------------------------------------------------------------------------------------------------------------------------------------------------------------------------------------------------------------------------------|---|-------------------------------------------------------------------------------------------------------------------------------------------------------------------------------------------------------------------------------------------------------------------------------------------------------------------------------------------------|
| 3. | Break – up for the rate                                                                                                                                                                                                      | : |                                                                                                                                                                                                                                                                                                                                                 |
|    | I. Building + Services                                                                                                                                                                                                       | : | ₹ 3,000/- per Sq. Ft.                                                                                                                                                                                                                                                                                                                           |
|    | II. Land + others                                                                                                                                                                                                            | : | ₹ 20,500/- per Sq. Ft.                                                                                                                                                                                                                                                                                                                          |
| 4. | Guideline rate obtained from the Registrar's Office<br>for new property (an evidence thereof to be<br>enclosed)                                                                                                              | : | ₹ 1,52,324/- per Sq. M.<br>i.e. ₹ 14,151/- per Sq. Ft.                                                                                                                                                                                                                                                                                          |
|    | Guideline rate(an evidence thereof to be enclosed)                                                                                                                                                                           |   | N.A. Age of Property below 5 year                                                                                                                                                                                                                                                                                                               |
| 5. | In case of variation of 20% or more in the valuation proposed by the Valuer and the Guideline value provided in the State Govt. notification or Income Tax Gazette justification on variation has to be given                | : | It is a foregone conclusion that market value is always more<br>than the RR price. As the RR Rates area Fixed by respective<br>State Government for computing Stamp Duty / Rgstn. Fees.<br>Thus the differs from place to place and Location, Amenities<br>per se as evident from the fact than even RR Rates Decided<br>by Government Differs. |
| VI | COMPOSITE RATE ADOPTED AFTER<br>DEPRECIATION                                                                                                                                                                                 |   |                                                                                                                                                                                                                                                                                                                                                 |
| а  | Depreciated building rate                                                                                                                                                                                                    |   |                                                                                                                                                                                                                                                                                                                                                 |
|    | Replacement cost of Flat with Services (v(3)i)                                                                                                                                                                               | : | ₹ 3,000/- per Sq. Ft.                                                                                                                                                                                                                                                                                                                           |
|    | Age of the building                                                                                                                                                                                                          |   | Building is under construction                                                                                                                                                                                                                                                                                                                  |
|    | Life of the building estimated                                                                                                                                                                                               | : | 60 years (After Completion) Subject to proper, preventive periotic Maintenance & Structure repairs.                                                                                                                                                                                                                                             |
|    | Depreciation percentage assuming the salvage value as 10%                                                                                                                                                                    | : | N.A. Building is under construction                                                                                                                                                                                                                                                                                                             |
|    | Depreciation Ratio of the building                                                                                                                                                                                           |   | -                                                                                                                                                                                                                                                                                                                                               |
| b  | Total composite rate arrived for Valuation                                                                                                                                                                                   |   |                                                                                                                                                                                                                                                                                                                                                 |
|    | Depreciated building rate VI (a)                                                                                                                                                                                             | : | ₹ 3,000/- per Sq. Ft.                                                                                                                                                                                                                                                                                                                           |
|    | Rate for Land & other V (3) ii                                                                                                                                                                                               |   | ₹ 20,500/- per Sq. Ft.                                                                                                                                                                                                                                                                                                                          |
|    | Total Composite Rate                                                                                                                                                                                                         | : | ₹ 23,500/- per Sq. Ft.                                                                                                                                                                                                                                                                                                                          |
|    | Remarks                                                                                                                                                                                                                      | : | At the time of site visit, internal visit was not allowed at<br>site. The details about the work progress status have<br>been provided by Site Head Mr. Jay Shah (Contact No.<br>8169047595).                                                                                                                                                   |