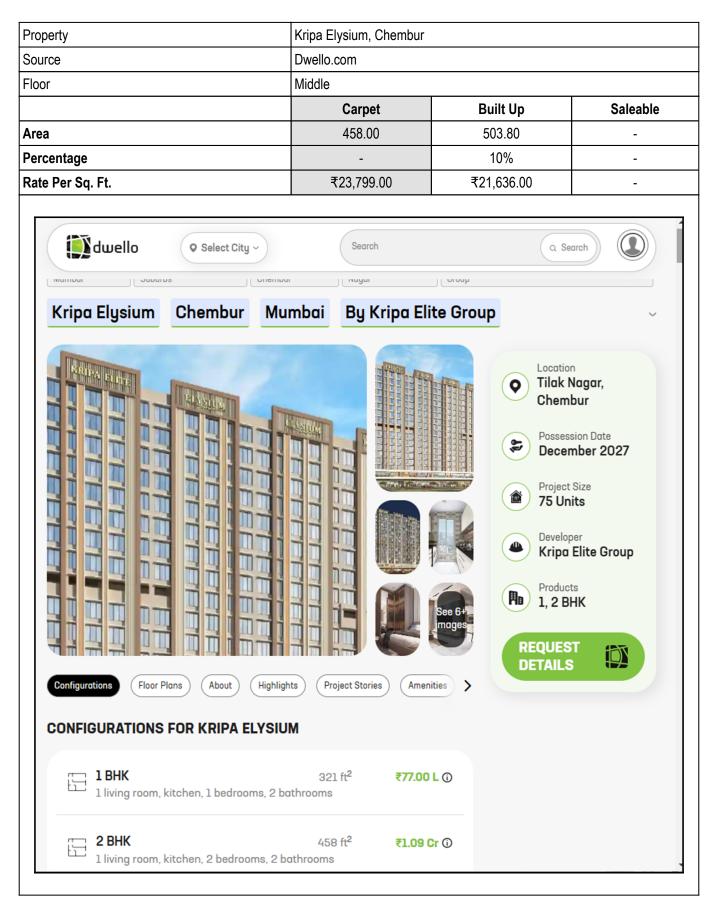

An ISO 9001 : 2015 Certified Company

|     | Finishing                                                                                                                                                                                                                                                                                         | : | Proposed Cement Plastering                                                                               |
|-----|---------------------------------------------------------------------------------------------------------------------------------------------------------------------------------------------------------------------------------------------------------------------------------------------------|---|----------------------------------------------------------------------------------------------------------|
| 4.  | House Tax                                                                                                                                                                                                                                                                                         |   |                                                                                                          |
|     | Assessment No.                                                                                                                                                                                                                                                                                    | : | Details not available                                                                                    |
|     | Tax paid in the name of                                                                                                                                                                                                                                                                           | : | Details not available                                                                                    |
|     | Tax amount                                                                                                                                                                                                                                                                                        | : | Details not available                                                                                    |
| 5.  | Electricity Service connection No.                                                                                                                                                                                                                                                                | : | Details not available                                                                                    |
|     | Meter Card is in the name of                                                                                                                                                                                                                                                                      | : | Details not available                                                                                    |
| 6.  | How is the maintenance of the Flat?                                                                                                                                                                                                                                                               | : | Building is under construction                                                                           |
| 7.  | Sale Deed executed in the name of                                                                                                                                                                                                                                                                 | : | Appasaheb Akaram Pawar & Manisha Appasaheb Pawar                                                         |
| 8.  | What is the undivided area of land as per Sale Deed?                                                                                                                                                                                                                                              | : | Details not available                                                                                    |
| 9.  | What is the plinth area of the Flat?                                                                                                                                                                                                                                                              | : | Built Up Area in Sq. Ft. = 576.00<br>(Carpet Area + 10%)                                                 |
| 10. | What is the floor space index (app.)                                                                                                                                                                                                                                                              | : | As per MHADA norms                                                                                       |
| 11. | What is the Carpet area of the Flat?                                                                                                                                                                                                                                                              | : | Carpet Area in Sq. Ft. = 524.00<br>(Area As Per Agreement For Sale)                                      |
| 12. | Is it Posh / I Class / Medium / Ordinary?                                                                                                                                                                                                                                                         | : | Medium                                                                                                   |
| 13. | Is it being used for Residential or Commercial purpose?                                                                                                                                                                                                                                           | ÷ | Proposed Residential Purpose                                                                             |
| 14. | Is it Owner-occupied or let out?                                                                                                                                                                                                                                                                  |   | Building is under construction                                                                           |
| 15. | If rented, what is the monthly rent?                                                                                                                                                                                                                                                              | : | 40,000/- (Expected rental income per month after completion of construction works)                       |
| IV  | MARKETABILITY                                                                                                                                                                                                                                                                                     |   |                                                                                                          |
| 1.  | How is the marketability?                                                                                                                                                                                                                                                                         | : | Good                                                                                                     |
| 2.  | What are the factors favoring for an extra Potential Value?                                                                                                                                                                                                                                       | : | Located in developed area                                                                                |
| 3.  | Any negative factors are observed which affect the market value in general?                                                                                                                                                                                                                       | : | No                                                                                                       |
| ۷   | Rate                                                                                                                                                                                                                                                                                              |   |                                                                                                          |
| 1.  | After analyzing the comparable sale instances,<br>what is the composite rate for a similar Flat with<br>same specifications in the adjoining locality? -<br>(Along with details / reference of at - least two<br>latest deals / transactions with respect to adjacent<br>properties in the areas) | : | ₹ 20100/- to ₹ 23898/- per Sq. Ft. on Carpet Area<br>₹ 18273/- to ₹ 21725/- per Sq. Ft. on Built Up Area |

An ISO 9001 : 2015 Certified Company

| 2. | Assuming it is a new construction, what is the<br>adopted basic composite rate of the Flat under<br>valuation after comparing with the specifications<br>and other factors with the Flat under comparison<br>(give details). | : | ₹ 23,500/- per Sq. Ft. on Carpet Area                                                                                                                                                                                                                                                                                                           |
|----|------------------------------------------------------------------------------------------------------------------------------------------------------------------------------------------------------------------------------|---|-------------------------------------------------------------------------------------------------------------------------------------------------------------------------------------------------------------------------------------------------------------------------------------------------------------------------------------------------|
| 3. | Break – up for the rate                                                                                                                                                                                                      | : |                                                                                                                                                                                                                                                                                                                                                 |
|    | I. Building + Services                                                                                                                                                                                                       | : | ₹ 3,000/- per Sq. Ft.                                                                                                                                                                                                                                                                                                                           |
|    | II. Land + others                                                                                                                                                                                                            | : | ₹ 20,500/- per Sq. Ft.                                                                                                                                                                                                                                                                                                                          |
| 4. | Guideline rate obtained from the Registrar's Office<br>for new property (an evidence thereof to be<br>enclosed)                                                                                                              | : | ₹ 1,52,324/- per Sq. M.<br>i.e. ₹ 14,151/- per Sq. Ft.                                                                                                                                                                                                                                                                                          |
|    | Guideline rate(an evidence thereof to be enclosed)                                                                                                                                                                           |   | N.A. Age of Property below 5 year                                                                                                                                                                                                                                                                                                               |
| 5. | In case of variation of 20% or more in the valuation proposed by the Valuer and the Guideline value provided in the State Govt. notification or Income Tax Gazette justification on variation has to be given                | : | It is a foregone conclusion that market value is always more<br>than the RR price. As the RR Rates area Fixed by respective<br>State Government for computing Stamp Duty / Rgstn. Fees.<br>Thus the differs from place to place and Location, Amenities<br>per se as evident from the fact than even RR Rates Decided<br>by Government Differs. |
| VI | COMPOSITE RATE ADOPTED AFTER<br>DEPRECIATION                                                                                                                                                                                 |   |                                                                                                                                                                                                                                                                                                                                                 |
| а  | Depreciated building rate                                                                                                                                                                                                    |   |                                                                                                                                                                                                                                                                                                                                                 |
|    | Replacement cost of Flat with Services (v(3)i)                                                                                                                                                                               | : | ₹ 3,000/- per Sq. Ft.                                                                                                                                                                                                                                                                                                                           |
|    | Age of the building                                                                                                                                                                                                          |   | Building is under construction                                                                                                                                                                                                                                                                                                                  |
|    | Life of the building estimated                                                                                                                                                                                               | : | 60 years (After Completion) Subject to proper, preventive periotic Maintenance & Structure repairs.                                                                                                                                                                                                                                             |
|    | Depreciation percentage assuming the salvage value as 10%                                                                                                                                                                    | : | N.A. Building is under construction                                                                                                                                                                                                                                                                                                             |
|    | Depreciation Ratio of the building                                                                                                                                                                                           |   | -                                                                                                                                                                                                                                                                                                                                               |
| b  | Total composite rate arrived for Valuation                                                                                                                                                                                   |   |                                                                                                                                                                                                                                                                                                                                                 |
|    | Depreciated building rate VI (a)                                                                                                                                                                                             | : | ₹ 3,000/- per Sq. Ft.                                                                                                                                                                                                                                                                                                                           |
|    | Rate for Land & other V (3) ii                                                                                                                                                                                               |   | ₹ 20,500/- per Sq. Ft.                                                                                                                                                                                                                                                                                                                          |
|    | Total Composite Rate                                                                                                                                                                                                         | : | ₹ 23,500/- per Sq. Ft.                                                                                                                                                                                                                                                                                                                          |
|    | Remarks                                                                                                                                                                                                                      | : | At the time of site visit, internal visit was not allowed at<br>site. The details about the work progress status have<br>been provided by Site Head Mr. Jay Shah (Contact No.<br>8169047595).                                                                                                                                                   |