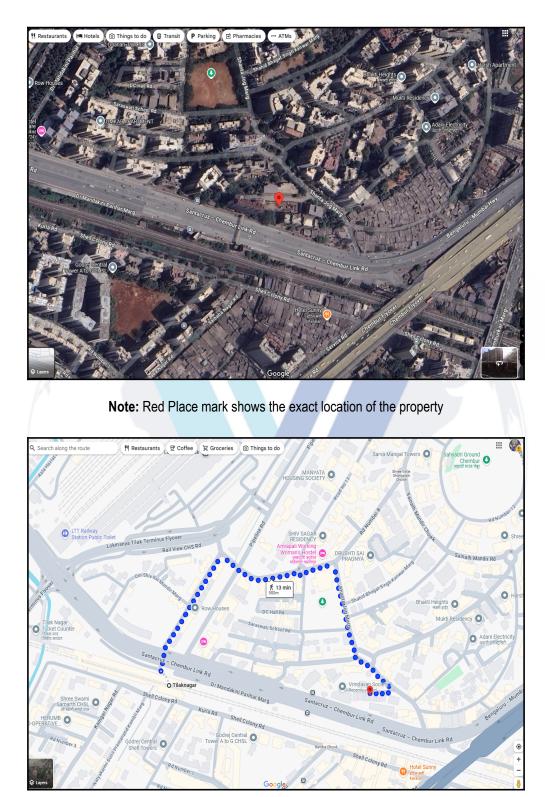

### Details of the property under consideration:

Name of Owner : Appasaheb Akaram Pawar & Manisha Appasaheb Pawar

Residential Flat No. 801, 8<sup>th</sup> Floor, Wing - A, **"Elysium"**, Proposed Redevelopment of Existing Building known as Tilak Nagar Sai Siddhi Premises Co-Op. Hsg. Soc. Ltd., Tilak Nagar, Village -Chembur, Chembur (West), Taluka - Kurla, District - Mumbai Suburban, PIN - 400 089, State -Maharashtra, Country - India.

#### Latitude Longitude : 19°3'55.1"N 72°53'43.7"E

Boundaries of the property

| North | : Internal Road & Lokmanya Tilak Nagar School |
|-------|-----------------------------------------------|
| South | : Mumbai Pune Highway                         |
| East  | : Tilak Nagar Police Station                  |
| West  | : Vrindavan Society 1                         |