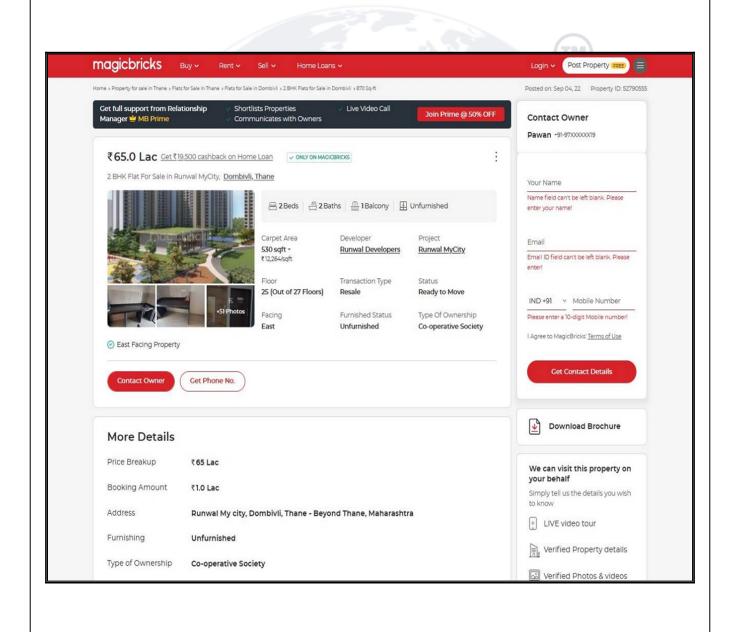

%          | -        |  |
| Rate Per Sq. Ft. | ₹12,079.00                    | ₹10,981.00   | -        |  |







#### **Price Indicators**

| Property         | Runwal Garden, Dombivali East |              |          |  |
|------------------|-------------------------------|--------------|----------|--|
| Source           | magic bricks                  | magic bricks |          |  |
| Floor            | 25th                          |              |          |  |
|                  | Carpet                        | Built Up     | Saleable |  |
| Area             | 530.00                        | 583.00       | -        |  |
| Percentage       | -                             | 10%          | -        |  |
| Rate Per Sq. Ft. | ₹12,264.00                    | ₹11,149.00   | -        |  |







#### Sale Instances

| Property         | Runwal Garden, Dombivali East |            |          |  |
|------------------|-------------------------------|------------|----------|--|
| Source           | Index no.2                    | Index no.2 |          |  |
| Floor            | 4th                           |            |          |  |
|                  | Carpet                        | Built Up   | Saleable |  |
| Area             | 627.00                        | 689.70     | -        |  |
| Percentage       | -                             | 10%        | -        |  |
| Rate Per Sq. Ft. | ₹11,306.00                    | ₹10,278.00 | -        |  |

| 55970