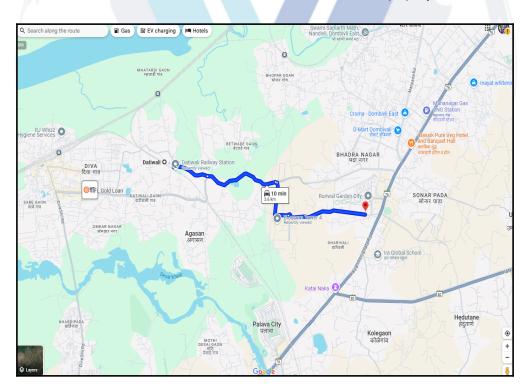

| 5  | Brief description of the property (Including Leasehold / freehold etc.) |                         | :    | The property is a Residential Flat located on 27 <sup>th</sup> Floor. As per Approved Building Plan, the composition of Flat will be 2 Bedrooms + Living Room + Kitchen + Passage + 2 Toilets. (i.e. 2BHK) The property is at 3.6 Km. distance from Datiwali Railway Station.  At the time of inspection building was under construction. |                                                                                                                                                                                   |  |  |
|----|-------------------------------------------------------------------------|-------------------------|------|-------------------------------------------------------------------------------------------------------------------------------------------------------------------------------------------------------------------------------------------------------------------------------------------------------------------------------------------|-----------------------------------------------------------------------------------------------------------------------------------------------------------------------------------|--|--|
|    | Stage of Construction                                                   |                         |      |                                                                                                                                                                                                                                                                                                                                           |                                                                                                                                                                                   |  |  |
|    | If under construnction, extent of completion                            |                         |      |                                                                                                                                                                                                                                                                                                                                           |                                                                                                                                                                                   |  |  |
|    | RCC Footing/Foundation                                                  | Complete                |      | RCC Plinth                                                                                                                                                                                                                                                                                                                                | Complete                                                                                                                                                                          |  |  |
|    | Full Building Rcc                                                       | Completed upto 27th     | floo | r Internal Brick Work                                                                                                                                                                                                                                                                                                                     | Completed upto 27th floor                                                                                                                                                         |  |  |
|    | External Brick Work                                                     | Completed upto 27th     | floo | r Internal Plastering                                                                                                                                                                                                                                                                                                                     | Completed upto 27th floor                                                                                                                                                         |  |  |
|    | External Plastering                                                     | Completed upto 27th     | floo | r                                                                                                                                                                                                                                                                                                                                         | (TM)                                                                                                                                                                              |  |  |
|    | Total                                                                   | 58% work completed      |      |                                                                                                                                                                                                                                                                                                                                           |                                                                                                                                                                                   |  |  |
| 6  | Location of property                                                    |                         |      |                                                                                                                                                                                                                                                                                                                                           |                                                                                                                                                                                   |  |  |
| a) | Plot No. / Survey No.                                                   |                         | :    | New Survey No - 4/1,                                                                                                                                                                                                                                                                                                                      | 4/2, 4/3, 4/4 & others                                                                                                                                                            |  |  |
| b) | Door No.                                                                |                         | :    | Residential Flat No. 2703                                                                                                                                                                                                                                                                                                                 |                                                                                                                                                                                   |  |  |
| c) | C.T.S. No. / Village                                                    |                         | :    | Village - Usarghar & Gharivali                                                                                                                                                                                                                                                                                                            |                                                                                                                                                                                   |  |  |
| d) | Ward / Taluka                                                           |                         | ./   | Taluka - Kalyan                                                                                                                                                                                                                                                                                                                           |                                                                                                                                                                                   |  |  |
| e) | Mandal / District                                                       |                         |      | District - Thane                                                                                                                                                                                                                                                                                                                          |                                                                                                                                                                                   |  |  |
| f) | Date of issue and validity of map / plan                                | of layout of approved   |      | Copy of Approved Building Plan No. SROT / Growth Centre / 2401 / BP / ITP - Usarghar - Gharivali - Sagaon - 01 / Site -A                                                                                                                                                                                                                  |                                                                                                                                                                                   |  |  |
| g) | Approved map / plan issuir                                              | ng authority            | : /  | / Vol - 31 / /50 / 2021                                                                                                                                                                                                                                                                                                                   | dated 05.08.2024 issued by MMRDA.                                                                                                                                                 |  |  |
| h) | Whether genuineness or a map/ plan is verified                          | uthenticity of approved | :    | Yes                                                                                                                                                                                                                                                                                                                                       |                                                                                                                                                                                   |  |  |
| i) | Any other comments by ou on authentic of approved p                     | •                       |      | Building is under construction                                                                                                                                                                                                                                                                                                            |                                                                                                                                                                                   |  |  |
| 7  | Postal address of the property                                          |                         |      | "Runwal Gardens Ph<br>Shilphata Road, Villa                                                                                                                                                                                                                                                                                               | . 2703, 27 <sup>th</sup> Floor, Building No 36, nase 4 Building No. 35 - 36", Kalyan - 1990 - Usarghar & Gharivali, Dombivalin, District - Thane, PIN - 421 204, State y - India. |  |  |
| 8  | City / Town                                                             |                         |      |                                                                                                                                                                                                                                                                                                                                           |                                                                                                                                                                                   |  |  |
|    | Residential area                                                        |                         | :    | Yes                                                                                                                                                                                                                                                                                                                                       |                                                                                                                                                                                   |  |  |
|    | Commercial area                                                         |                         | :    | No                                                                                                                                                                                                                                                                                                                                        |                                                                                                                                                                                   |  |  |
|    | Industrial area                                                         |                         | :    | No                                                                                                                                                                                                                                                                                                                                        |                                                                                                                                                                                   |  |  |
| 9  | Classification of the area                                              |                         |      |                                                                                                                                                                                                                                                                                                                                           |                                                                                                                                                                                   |  |  |