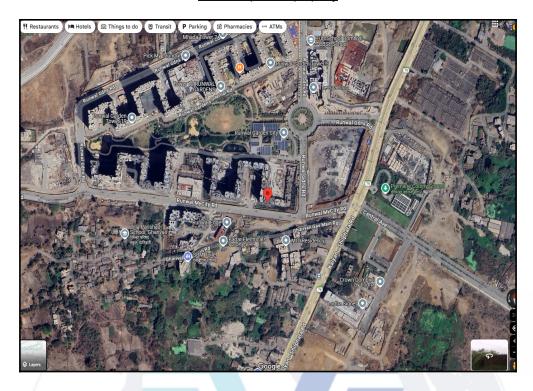

## Details of the property under consideration:

Name of Owner: Tapas Bhandari & Rinki Bhandari

Residential Flat No. 2703, 27<sup>th</sup> Floor, Building No 36, **"Runwal Gardens Phase 4 Building No. 35 - 36"**, Kalyan - Shilphata Road, Village - Usarghar & Gharivali, Dombivali (East), Taluka - Kalyan, District - Thane, PIN - 421 204, State - Maharashtra, Country - India.

Latitude Longitude: 19°10'54.1"N 73°5'14.0"E

Boundaries of the property

Tower No. 35 North

South : Runwal My City Road

East Tower No. 37

West Internal Road

Considering various parameters recorded, existing economic scenario, and the information that is available with reference to the development of neighbourhood and method selected for valuation, we are of the opinion that, the property premises can be assessed for this particular purpose at ₹ 73,68,000.00 (Rupees Seventy Three Lakh Sixty Eight Thousand Only) After completion of construction works. As per Site Inspection 58% Construction Work is Completed.