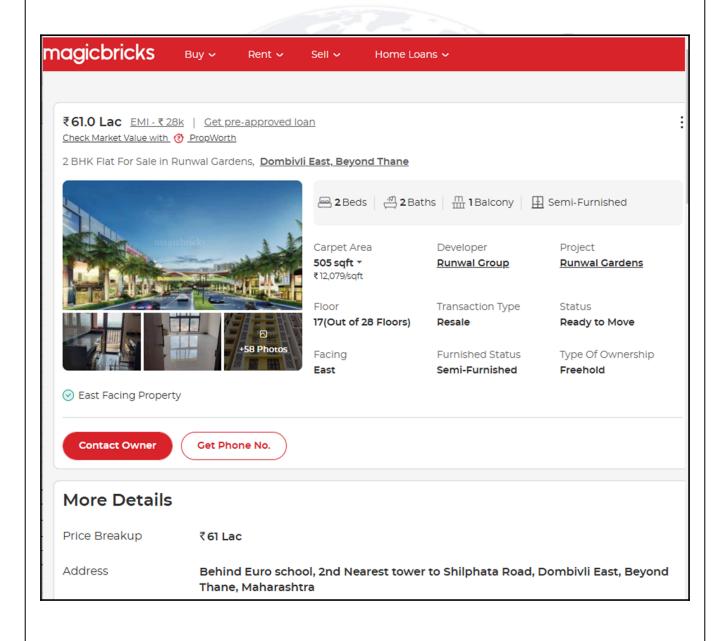

is to be considered. However maximum deduction available as per this shall be 85% of Market Value rate |  |







#### **Price Indicators**

| Property         | Runwal Garden, Dombivali East |              |          |  |
|------------------|-------------------------------|--------------|----------|--|
| Source           | magic bricks                  | magic bricks |          |  |
| Floor            | 17th                          |              |          |  |
|                  | Carpet                        | Built Up     | Saleable |  |
| Area             | 505.00                        | 555.50       | -        |  |
| Percentage       | -                             | 10%          | -        |  |
| Rate Per Sq. Ft. | ₹12,079.00                    | ₹10,981.00   | -        |  |







#### **Price Indicators**

| Property         | Runwal Garden, Dombivali East |              |          |  |
|------------------|-------------------------------|--------------|----------|--|
| Source           | magic bricks                  | magic bricks |          |  |
| Floor            | 25th                          |              |          |  |
|                  | Carpet                        | Built Up     | Saleable |  |
| Area             | 530.00                        | 583.00       | -        |  |
| Percentage       | -                             | 10%          | -        |  |
| Rate Per Sq. Ft. | ₹12,264.00                    | ₹11,149.00   | -        |  |







#### Sale Instances

| Property         | Runwal Garden, Dombivali East |            |          |  |
|--