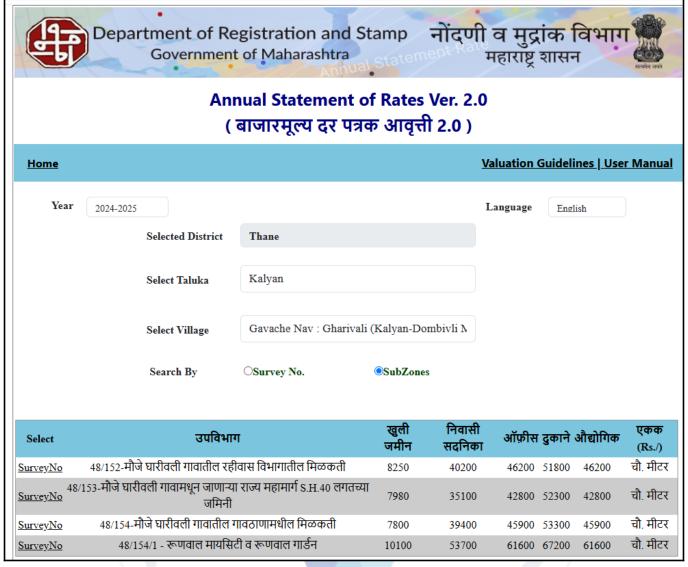

| 18,000/- (Expected rental income per month after completion of construction works) |
| Any likely income it may generate                                                                                                                                                                                         | Rental Income                                                                      |





#### Route Map of the property



Note: Red Place mark shows the exact location of the property



Longitude Latitude: 19°10'54.1"N 73°5'14.0"E

Note: The Blue line shows the route to site distance from nearest Railway Station (Datiwali - 3.6 Km. ).



Valuers & Appraisers

Architects & 
Machiners (1)

Chartered Engineers (1)

Lander's Engineer

MH2010 PTULIS

#### Ready Reckoner Rate



| Rate to be adopted after considering depreciation [B + (C X D)]           | 61,755.00 | Sq. Mtr. | 5,737.00 | Sq. Ft. |
|---------------------------------------------------------------------------|-----------|----------|----------|---------|
| Percentage after Depreciation as per table(D)                             | 100%      |          |          |         |
| The difference between land rate and building rate(A-B=C)                 | 51,655.00 |          |          |         |
| Stamp Duty Ready Reckoner Market value Rate for Land (B)                  | 10100     |          |          |         |
| Stamp Duty Ready Reckoner Market Value Rate (After Increase/Decrease) (A) | 61,755.00 | Sq. Mtr. | 5,737.00 | Sq. Ft. |
| Increase by 15% on Flat Located on 27th Floor