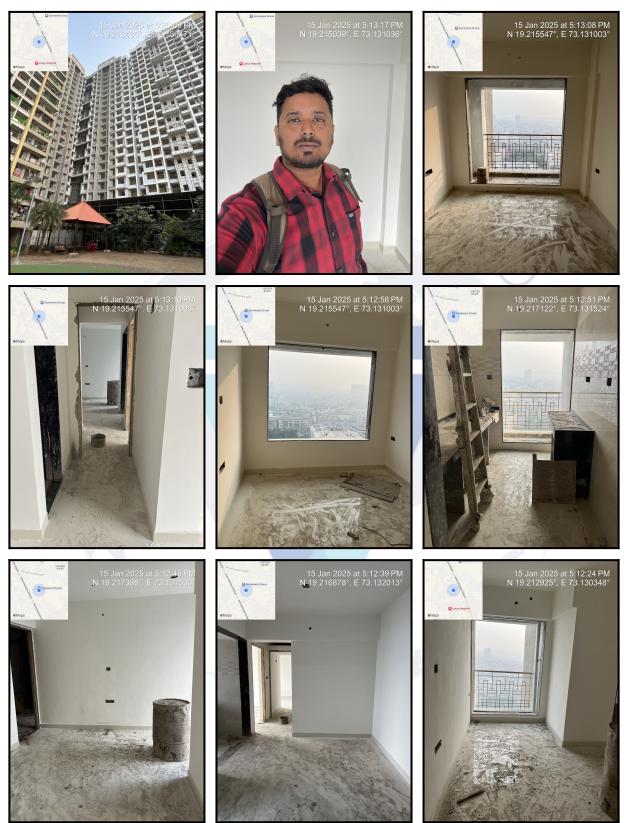

Residential Flat No. 1809, 18<sup>th</sup> Floor, Building No 05, **"Seasons Sahara"**, Behind 50-50 Dhaba, Opp. Essar Petrol Pump , Haji Malang Road, Village - Pisavali, Kalyan (East), Taluka - Kalyan , District -Thane, PIN - 421 306, State - Maharashtra, Country - India.

Since 1989

An ISO 9001 : 2015 Certified Company

| 5  | Brief description of the property (Including Leasehold / freehold etc.)       |     | :          | composition of<br>+ Kitchen + F<br>property is at 3                                                                  | s a Residential Flat located or<br>Residential Flat is 2 Bedroon<br>Passage + WC + Bathroom<br>2 Km. distance from Kalyan R<br>of inspection building                    | n + Living Room<br>. <b>(2 BHK)</b> The<br>ailway Station. |  |
|----|-------------------------------------------------------------------------------|-----|------------|----------------------------------------------------------------------------------------------------------------------|--------------------------------------------------------------------------------------------------------------------------------------------------------------------------|------------------------------------------------------------|--|
|    | Stage of Construction                                                         |     |            |                                                                                                                      |                                                                                                                                                                          |                                                            |  |
|    | If under construnction, extent of completion                                  |     |            |                                                                                                                      |                                                                                                                                                                          |                                                            |  |
|    | RCC Footing/Foundation                                                        | Co  | mp         | lete                                                                                                                 | RCC Plinth                                                                                                                                                               | Complete                                                   |  |
|    | Full Building Rcc                                                             | Co  | mp         | lete                                                                                                                 | Internal Brick Work                                                                                                                                                      | Complete                                                   |  |
|    | External Brick Work                                                           | Co  | mp         | lete                                                                                                                 | Internal Plastering                                                                                                                                                      | Complete                                                   |  |
|    | External Plastering                                                           | Co  | mp         | lete                                                                                                                 | Flooring, Tilling, Kitchen<br>Platform                                                                                                                                   | Complete                                                   |  |
|    | Internal Painting                                                             | Co  | mp         | lete                                                                                                                 | External Painting                                                                                                                                                        | Complete                                                   |  |
|    | Electrification, Plumbing, Sanitary Installation                              | Co  | mp         | lete                                                                                                                 | Lift Installation                                                                                                                                                        | Complete                                                   |  |
|    | Total                                                                         | 919 | % <b>v</b> | vork completed                                                                                                       |                                                                                                                                                                          |                                                            |  |
| 6  | Location of property                                                          |     |            |                                                                                                                      |                                                                                                                                                                          |                                                            |  |
| a) | Plot No. / Survey No.                                                         |     | :          | New Survey No - 24/1, 2, 3                                                                                           |                                                                                                                                                                          |                                                            |  |
| b) | Door No.                                                                      |     | V          | Residential Flat No. 1809                                                                                            |                                                                                                                                                                          |                                                            |  |
| c) | C.T.S. No. / Village                                                          |     | ÷          | Village - Pisavali                                                                                                   |                                                                                                                                                                          |                                                            |  |
| d) | Ward / Taluka                                                                 |     |            | Taluka - Kalyan                                                                                                      |                                                                                                                                                                          |                                                            |  |
| e) | Mandal / District                                                             |     | :          | District - Thane                                                                                                     | )                                                                                                                                                                        |                                                            |  |
| f) | Date of issue and validity of layout of approved map / plan                   |     | :          | Copy of Approved Building Plan No. KDMC / TPD / BP / 27<br>Village / 2018 - 19 / 22 / 300 dated 05.10.2021 issued by |                                                                                                                                                                          |                                                            |  |
| g) | Approved map / plan issuing authority                                         |     | :          | KDMC.                                                                                                                |                                                                                                                                                                          |                                                            |  |
| h) | Whether genuineness or authenticity of approve<br>map/ plan is verified       | ed  | :          | Yes                                                                                                                  |                                                                                                                                                                          |                                                            |  |
| i) | Any other comments by our empanelled valuers<br>on authentic of approved plan | 5   | :          | No                                                                                                                   |                                                                                                                                                                          |                                                            |  |
| 7  | Postal address of the property                                                |     | :          | <b>"Seasons Sah</b><br>Pump , Haji M                                                                                 | lat No. 1809, 18 <sup>th</sup> Floor, B<br>n <b>ara"</b> , Behind 50-50 Dhaba, O<br>alang Road, Village - Pisavali<br>an , District - Thane, PIN - 4<br>Country - India. | pp. Essar Petrol<br>, Kalyan (East),                       |  |
| 8  | City / Town                                                                   |     |            |                                                                                                                      |                                                                                                                                                                          |                                                            |  |
|    | Residential area                                                              |     | :          | Yes                                                                                                                  |                                                                                                                                                                          |                                                            |  |
|    | Commercial area                                                               |     | :          | No                                                                                                                   |                                                                                                                                                                          |                                                            |  |