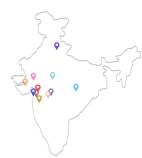

#### **Building**

The building under reference is having Stilt + 7 Upper Floors. It is a R.C.C. Framed Structure with 9" thick external walls and 6" Thk. Brick Masonery walls. The external condition of building is Good. The building is used for Residential purpose. 4th Floor is having 6 Residential Flat. The building is having 1 lift.

#### **Residential Flat:**

The Residential Flat under reference is situated on the 4<sup>th</sup> Floor The composition of Residential Flat is 1 Bedroom + Living Room + Kitchen + Passage + WC + Bathroom. This Residential Flat is Vitrified Tile Flooring, Teak Wood Door frame with Solid flush door, Aluminium Sliding Windows with window grills, Concealed plumbing with C.P. fittings. Electrical wiring with concealed etc.

## **Actual Site Photographs**