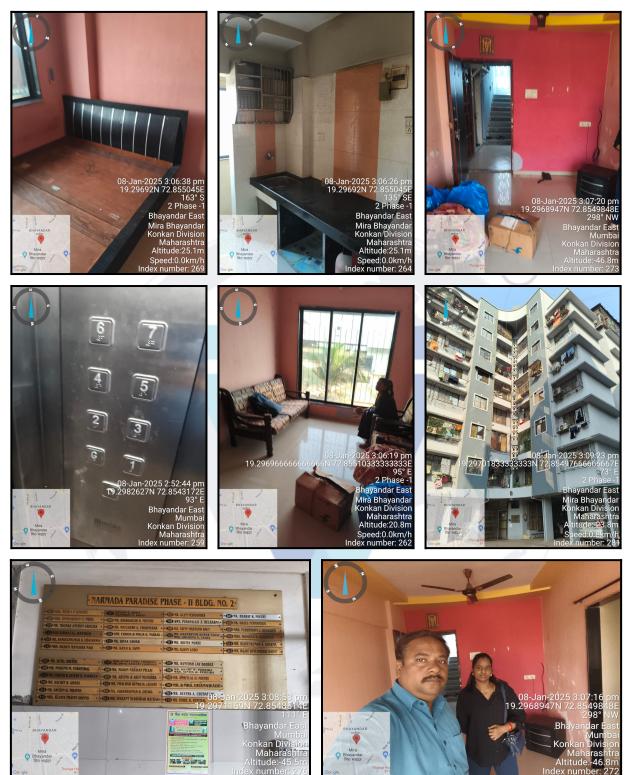

#### **Location**

The said building is located at Village - Goddev, Bhayander (East), Taluka - Thane, District - Thane, PIN - 401 105. The property falls in Residential Zone. It is at a traveling distance 2.5 Km. from Bhayander Railway Station.

## Route Map of the property