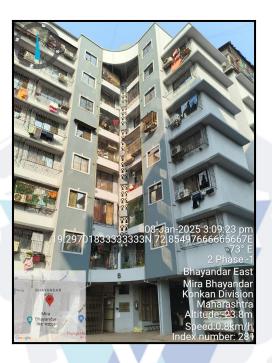

## VALUATION OPINION REPORT

This is to certify that the property bearing Residential Flat No. 410, 4th Floor, Wing - B, Building No. 2, "Narmada Paradise Phase - II B2 Co-Op. Hsg. Soc. Ltd. ", Near Flyover Bridge, Village - Goddev, Bhayander (East), Taluka - Thane, District - Thane, PIN - 401 105, State - Maharashtra, Country - India belongs to Mrs. Manjula R. Devadiga.

#### **Location**

The said building is located at Village - Goddev, Bhayander (East), Taluka - Thane, District - Thane, PIN - 401 105. The property falls in Residential Zone. It is at a traveling distance 2.5 Km. from Bhayander Railway Station.

#### **Building**

The building under reference is having Stilt + 7 Upper Floors. It is a R.C.C. Framed Structure with 9" thick external walls and 6" Thk. Brick Masonery walls. The external condition of building is Good. The building is used for Residential purpose. 4th Floor is having 6 Residential Flat. The building is having 1 lift.