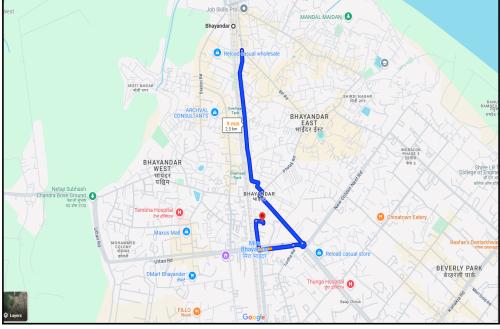

## Route Map of the property

#### Longitude Latitude: 19°17'49.6"N 72°51'18.1"E

Note: The Blue line shows the route to site distance from nearest Railway Station (Bhayander - 2.5 Km. ).