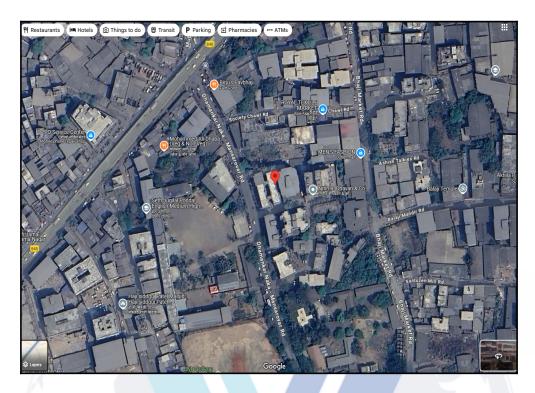

## Details of the property under consideration:

Name of Owner: Shri. Jyprakash M. Tripathi

Residential Flat No. B-9, 3<sup>rd</sup> Floor, Wing - B, Building No. 229, **"Dev Ashish Co-Op. Hsg. Soc. Ltd."**, Plot No. 10, College Road, Telipada 2, Opp. Post Office, Dhamankar Naka, Village - Kamatghar, Taluka - Bhiwandi, District - Thane, PIN - 421 302, State - Maharashtra, Country - India.

Latitude Longitude: 19°17'14.5"N 73°3'20.2"E