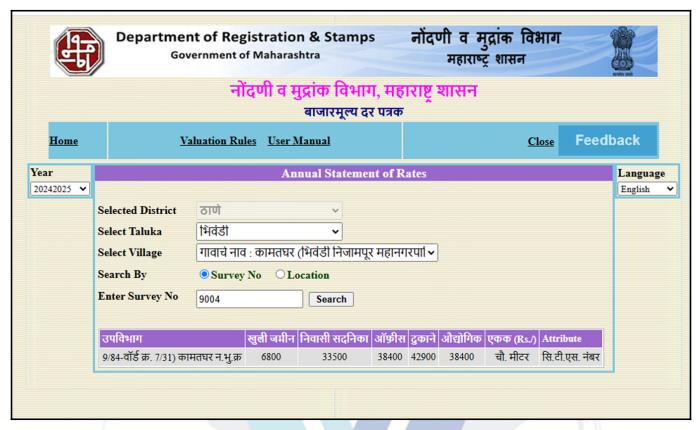

### **VALUATION REPORT (IN RESPECT OF FLAT)**

|    | General                                                                                                                                                                                                                                                                                                                                                                                                                                                                                                                          |                                                                                                             |   |                                                                                                                                                                                                                                                                                                                                                                                                                                |  |
|----|----------------------------------------------------------------------------------------------------------------------------------------------------------------------------------------------------------------------------------------------------------------------------------------------------------------------------------------------------------------------------------------------------------------------------------------------------------------------------------------------------------------------------------|-------------------------------------------------------------------------------------------------------------|---|--------------------------------------------------------------------------------------------------------------------------------------------------------------------------------------------------------------------------------------------------------------------------------------------------------------------------------------------------------------------------------------------------------------------------------|--|
| 1  | Purpose for which the valuation is made                                                                                                                                                                                                                                                                                                                                                                                                                                                                                          |                                                                                                             |   | To assess Fair Market Value of the property for MSME Loan Purpose.                                                                                                                                                                                                                                                                                                                                                             |  |
| 2  | a)                                                                                                                                                                                                                                                                                                                                                                                                                                                                                                                               | Date of inspection                                                                                          | : | 08.01.2025                                                                                                                                                                                                                                                                                                                                                                                                                     |  |
|    | b)                                                                                                                                                                                                                                                                                                                                                                                                                                                                                                                               | Date of which the valuation is made                                                                         | : | 13.02.2025                                                                                                                                                                                                                                                                                                                                                                                                                     |  |
| 3  | <ul> <li>List of documents produced for perusal:         <ul> <li>Copy of Agreement for sale No.9950 / 2007 Dated 29.12.2007 between Smt. Saveetadevi Vijay Shah(The Vendor) And Shri. Jyprakash M. Tripathi (The Purchaser).</li> <li>Copy of Occupancy Certificate No.T / P / 520 Dated 09.09.1987 issued by Bhiwandi Nizampur City Mc Corporation.</li> </ul> </li> <li>Copy of Share Certificate No.11 transferred dated 10.01.2008 in the name of Shri. Jyprakash M. Tissued by Dev Ashish Co-Op. Hsg. Soc. Ltd.</li> </ul> |                                                                                                             |   | pathi (The Purchaser).  Dated 09.09.1987 issued by Bhiwandi Nizampur City Municipal                                                                                                                                                                                                                                                                                                                                            |  |
| 4  | with Ph                                                                                                                                                                                                                                                                                                                                                                                                                                                                                                                          | of the owner(s) and his / their address (es) none no. (details of share of each owner in f joint ownership) |   | Shri. Jyprakash M. Tripathi Residential Flat No. B-9, 3 <sup>rd</sup> Floor, Wing - B, Building No. 229, "Dev Ashish Co-Op. Hsg. Soc. Ltd.", Plot No. 10, College Road, Telipada 2, Opp. Post Office, Dhamankar Naka, Village - Kamatghar, Taluka - Bhiwandi, District - Thane, PIN - 421 302, State - Maharashtra, Country - India.  Contact Person: Mr. Avdhesh Tripathi (Owner's Son) Mobile No. 9890895971  Sole Ownership |  |
| 5  |                                                                                                                                                                                                                                                                                                                                                                                                                                                                                                                                  | escription of the property (Including nold / freehold etc.)                                                 | : | The property is a Residential Flat located on 3 <sup>rd</sup> Floor. The composition of Residential Flat is 1 Bedroom + Living Room + Kitchen + Passage + Bathroom + WC. (1 BHK) The property is at 3.00 Km. distance from Bhwandi Railway Station.                                                                                                                                                                            |  |
| 6  | Locatio                                                                                                                                                                                                                                                                                                                                                                                                                                                                                                                          | n of property                                                                                               |   |                                                                                                                                                                                                                                                                                                                                                                                                                                |  |
| a) | Plot No                                                                                                                                                                                                                                                                                                                                                                                                                                                                                                                          | o. / Survey No.                                                                                             | Ŀ | Plot No - 10 New Survey No - 10, 2(Part)                                                                                                                                                                                                                                                                                                                                                                                       |  |
| b) | Door N                                                                                                                                                                                                                                                                                                                                                                                                                                                                                                                           | 0.                                                                                                          | : | Residential Flat No. B-9                                                                                                                                                                                                                                                                                                                                                                                                       |  |

|    |                                                                                                                                                           |   | 1                                                                                                                                                                                                                                                                                                       |                       |  |
|----|-----------------------------------------------------------------------------------------------------------------------------------------------------------|---|---------------------------------------------------------------------------------------------------------------------------------------------------------------------------------------------------------------------------------------------------------------------------------------------------------|-----------------------|--|
| c) | C.T.S. No. / Village                                                                                                                                      | : | CTS No - 9004, Village - Kamatghar                                                                                                                                                                                                                                                                      |                       |  |
| d) | Ward / Taluka                                                                                                                                             | : | Taluka - Bhiwandi                                                                                                                                                                                                                                                                                       |                       |  |
| e) | Mandal / District                                                                                                                                         | : | District - Thane                                                                                                                                                                                                                                                                                        |                       |  |
| f) | Date of issue and validity of layout of approved map / plan                                                                                               | : | As Occupancy Certificate is received, we assumed that the construction is as per Sanction Plan.                                                                                                                                                                                                         |                       |  |
| g) | Approved map / plan issuing authority                                                                                                                     | : |                                                                                                                                                                                                                                                                                                         |                       |  |
| h) | Whether genuineness or authenticity of approved map/ plan is verified                                                                                     | : | N.A.                                                                                                                                                                                                                                                                                                    |                       |  |
| i) | Any other comments by our empanelled valuers on authentic of approved plan                                                                                | : | N.A.                                                                                                                                                                                                                                                                                                    |                       |  |
| 7  | Postal address of the property                                                                                                                            | : | Residential Flat No. B-9, 3 <sup>rd</sup> Floor, Wing - B, Building No. 229  "Dev Ashish Co-Op. Hsg. Soc. Ltd.", Plot No. 10, College Road, Telipada 2, Opp. Post Office, Dhamankar Naka Village - Kamatghar, Taluka - Bhiwandi, District - Thane, PIN - 421 302, State - Maharashtra, Country - India. |                       |  |
| 8  | City / Town                                                                                                                                               |   |                                                                                                                                                                                                                                                                                                         |                       |  |
|    | Residential area                                                                                                                                          | : | Yes                                                                                                                                                                                                                                                                                                     |                       |  |
|    | Commercial area                                                                                                                                           | : | No                                                                                                                                                                                                                                                                                                      |                       |  |
|    | Industrial area                                                                                                                                           | : | No                                                                                                                                                                                                                                                                                                      |                       |  |
| 9  | Classification of the area                                                                                                                                | V |                                                                                                                                                                                                                                                                                                         |                       |  |
|    | i) High / Middle / Poor                                                                                                                                   | / | Middle Class                                                                                                                                                                                                                                                                                            |                       |  |
|    | ii) Urban / Semi Urban / Rura                                                                                                                             |   | Semi Urban                                                                                                                                                                                                                                                                                              |                       |  |
| 10 | Coming under Corporation limit / Village<br>Panchayat / Municipality                                                                                      | : | Village - Kamatghar<br>Bhiwandi Nizampur City Municipal Corporation                                                                                                                                                                                                                                     |                       |  |
| 11 | Whether covered under any State / Central Govt. enactments (e.g., Urban Land Ceiling Act) or notified under agency area/ scheduled area / cantonment area | 1 | No                                                                                                                                                                                                                                                                                                      |                       |  |
| 12 | Boundaries of the property                                                                                                                                | ÷ | As per site                                                                                                                                                                                                                                                                                             | As per Document       |  |
|    | North                                                                                                                                                     | : | Open Plot                                                                                                                                                                                                                                                                                               | Details not available |  |
|    | South                                                                                                                                                     | : | Internal Road                                                                                                                                                                                                                                                                                           | Details not available |  |
|    | East                                                                                                                                                      | : | Internal Road                                                                                                                                                                                                                                                                                           | Details not available |  |
|    | West                                                                                                                                                      | : | Wing - A & Dhamankar Naka<br>- Mansarovar Road                                                                                                                                                                                                                                                          | Details not available |  |
| 13 | Dimensions of the site                                                                                                                                    | : | N. A. as property under consideration is a Residential Flat in a building.                                                                                                                                                                                                                              |                       |  |
|    |                                                                                                                                                           | : | As per the Deed                                                                                                                                                                                                                                                                                         | As per Actuals        |  |
|    |                                                                                                                                                           | - |                                                                                                                                                                                                                                                                                                         |                       |  |