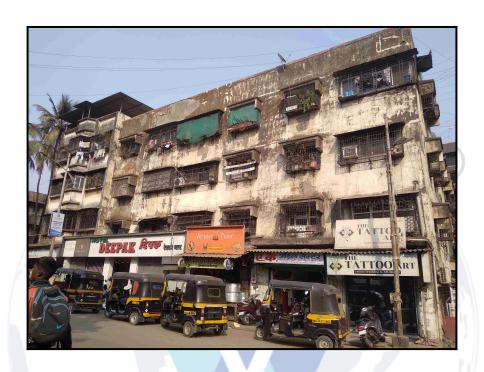

|      | North                                                                                                  | :        | Details not available                                                                                | Passage                                                                                                                                                   |
|------|--------------------------------------------------------------------------------------------------------|----------|------------------------------------------------------------------------------------------------------|-----------------------------------------------------------------------------------------------------------------------------------------------------------|
|      | South                                                                                                  | :        | Details not available                                                                                | Passage                                                                                                                                                   |
|      | East                                                                                                   | :        | Details not available                                                                                | Flat No. B-8                                                                                                                                              |
|      | West                                                                                                   | :        | Details not available                                                                                | Staircase                                                                                                                                                 |
| 14   | Extent of the site                                                                                     | :        | Carpet Area in Sq. Ft. = 450.38<br>(Area as per Site measurement)  Built Up Area in Sq. Ft. = 500.00 |                                                                                                                                                           |
| 14.1 | Latitude, Longitude & Co-ordinates of Flat                                                             | :        | (Area As Per Agreement for sa<br>19°17'14.5"N 73°3'20.2"E                                            | iic)                                                                                                                                                      |
| 15   | Extent of the site considered for Valuation (least of 13A& 13B)                                        | j        | Built Up Area in Sq. Ft. = 500<br>( Area As Per Agreement for                                        |                                                                                                                                                           |
| 16   | Whether occupied by the owner / tenant? If occupied by tenant since how long? Rent received per month. | :        | Tenant Occupied  Tenant Name : Mr. Shrikant Occupied Since - Last Two & Half Year                    |                                                                                                                                                           |
| II   | APARTMENT BUILDING                                                                                     |          |                                                                                                      |                                                                                                                                                           |
| 1.   | Nature of the Apartment                                                                                | :        | Residential                                                                                          |                                                                                                                                                           |
| 2.   | Location                                                                                               |          |                                                                                                      |                                                                                                                                                           |
|      | C.T.S. No.                                                                                             | : /      | CTS No - 9004                                                                                        | "[                                                                                                                                                        |
|      | Block No.                                                                                              | <u>\</u> |                                                                                                      | 7                                                                                                                                                         |
|      | Ward No.                                                                                               | k        |                                                                                                      | 13/                                                                                                                                                       |
|      | Village / Municipality / Corporation                                                                   |          | Village - Kamatghar,<br>Bhiwandi Nizampur City Munic                                                 | ipal Corporation                                                                                                                                          |
|      | Door No., Street or Road (Pin Code)                                                                    | 7        | "Dev Ashish Co-Op. Hsg. So<br>Road, Telipada 2, Opp. Po                                              | oor, Wing - B, Building No. 229,<br>oc. Ltd.", Plot No. 10, College<br>st Office, Dhamankar Naka,<br>Bhiwandi, District - Thane, PIN<br>, Country - India |
| 3.   | Description of the locality Residential /<br>Commercial / Mixed                                        |          | Residential                                                                                          |                                                                                                                                                           |
| 4.   | Year of Construction                                                                                   | :        | 1987 (As per occupancy certification                                                                 | cate)                                                                                                                                                     |
| 5.   | Number of Floors                                                                                       | :        | Ground + 3 Upper Floors                                                                              |                                                                                                                                                           |
| 6.   | Type of Structure                                                                                      | :        | R.C.C. Framed Structure                                                                              |                                                                                                                                                           |
| 7.   | Number of Dwelling units in the building                                                               | :        | 3 <sup>rd</sup> Floor is having 4 Flats                                                              |                                                                                                                                                           |
| 8.   | Quality of Construction                                                                                | :        | Normal                                                                                               |                                                                                                                                                           |
| 9.   | Appearance of the Building                                                                             | :        | Normal                                                                                               |                                                                                                                                                           |
| 10.  | Maintenance of the Building                                                                            | :        | Poor                                                                                                 |                                                                                                                                                           |
|      |                                                                                                        |          |                                                                                                      |                                                                                                                                                           |