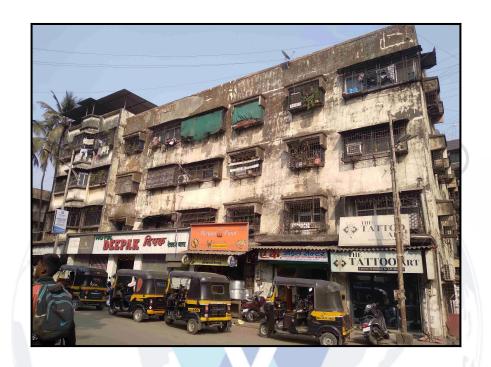

MSME Reg No: UDYAM-MH-18-0083617 An ISO 9001 : 2015 Certified Company CIN: U74120MH2010PTC207869



Vastukala Consultants (I) Pvt. Ltd.

# Valuation Report of the Immovable Property



Details of the property under consideration:

Name of Owner : Shri. Jayprakash Mojilal Tripathi

Residential Flat No. B-9, 3rd Floor, Wing - B, Building No. 229, "Dev Ashish Co-Op. Hsg. Soc. Ltd.", Plot No. 10, College Road, Telipada 2, Opp. Post Office, Dhamankar Naka, Village - Kamatghar, Taluka - Bhiwandi, District - Thane, PIN - 421 302, State - Maharashtra, Country - India.

#### Latitude Longitude : 19°17'14.5"N 73°3'20.2"E

### **Intended User:**

State Bank of India **SME GHATKOPAR** 

Hotel Roa Building, LBS Marg, Ghatkopar (West), Mumbai - 400 086.



#### Our Pan India Presence at :

Nanded **Q** Thane Q Mumbai **Q** Nashik ♀ Aurangabad ♀ Pune

♀Ahmedabad ♀Delhi NCR Rajkot ♀Indore

💡 Raipur 💡 Jaipur

**Regd. Office** 

B1-001, U/B Floor, BOOMERANG, Chandivali Farm Road, Powai,