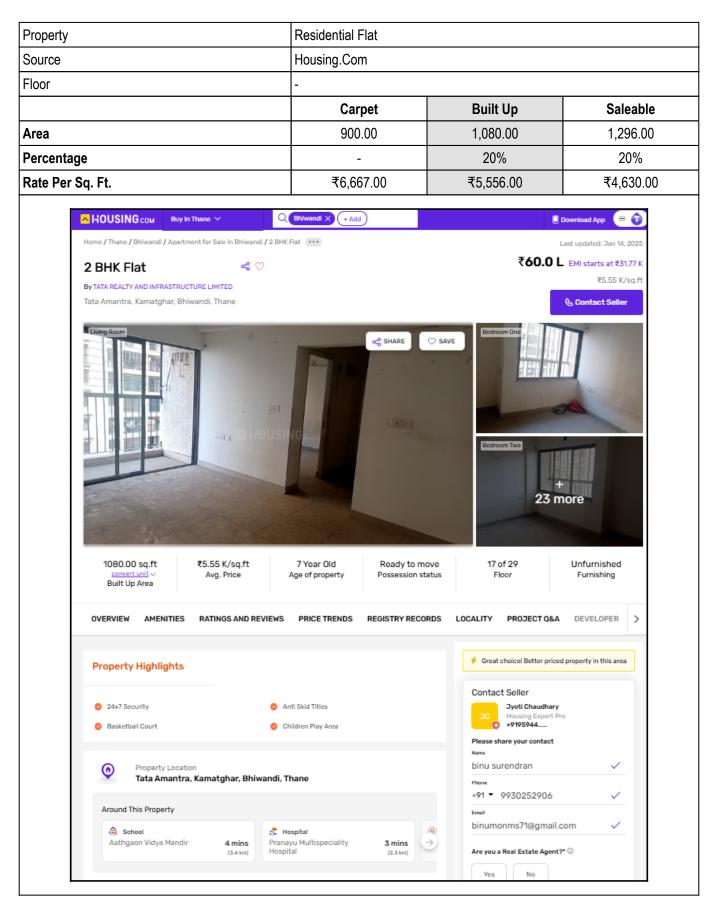

## **Price Indicators**

| Property         | Residential Flat        | Residential Flat         |           |  |
|------------------|-------------------------|--------------------------|-----------|--|
| Source           | https://www.99acres.con | https://www.99acres.com/ |           |  |
| Floor            | -                       | -                        |           |  |
|                  | Carpet                  | Built Up                 | Saleable  |  |
| Area             | 370.14                  | 444.17                   | 533.00    |  |
| Percentage       | -                       | 20%                      | 20%       |  |
| Rate Per Sq. Ft. | ₹5,403.00               | ₹4,503.00                | ₹3,752.00 |  |