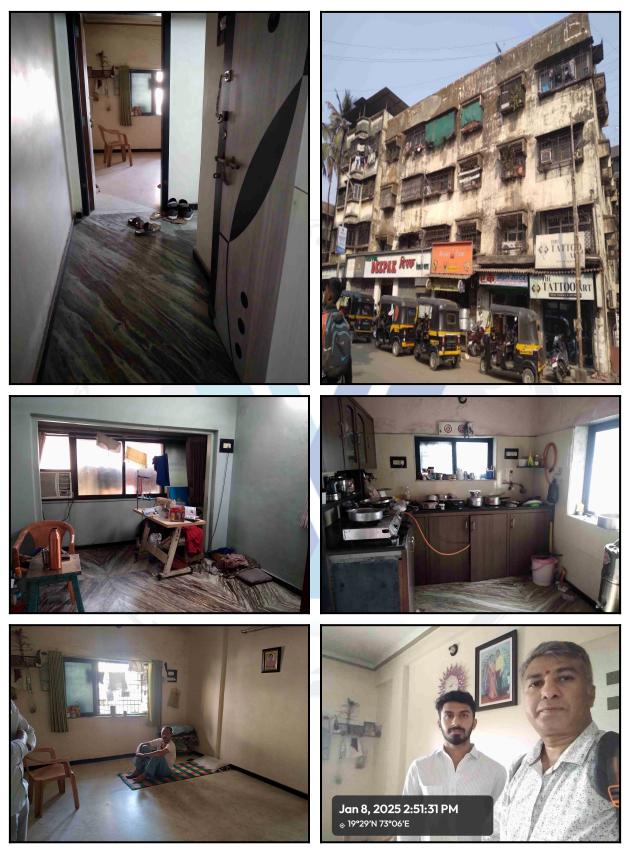

| Good                                    |
| Likely rental values in future                                                                                                                                                                                                     | 8,500/- Present rental income per month |
| Any likely income it may generate                                                                                                                                                                                                  | Rental Income                           |





## Actual Site Photographs











#### Longitude Latitude: 19°17'14.5"N 73°3'20.2"E

Note: The Blue line shows the route to site distance from nearest Railway Station (Bhwandi - 3.00 Km.).



## **Ready Reckoner Rate**

| <u>Valuation Ru</u>              | <u>les</u> <u>User Manual</u>                       | नेभाग, महाराष्ट्र<br>ल्य दर पत्रक<br>tement of Rates                                                                  | •                                                                                                                                                      | tiose Feedb                                                                                                                                                                                   | oack<br>Languag