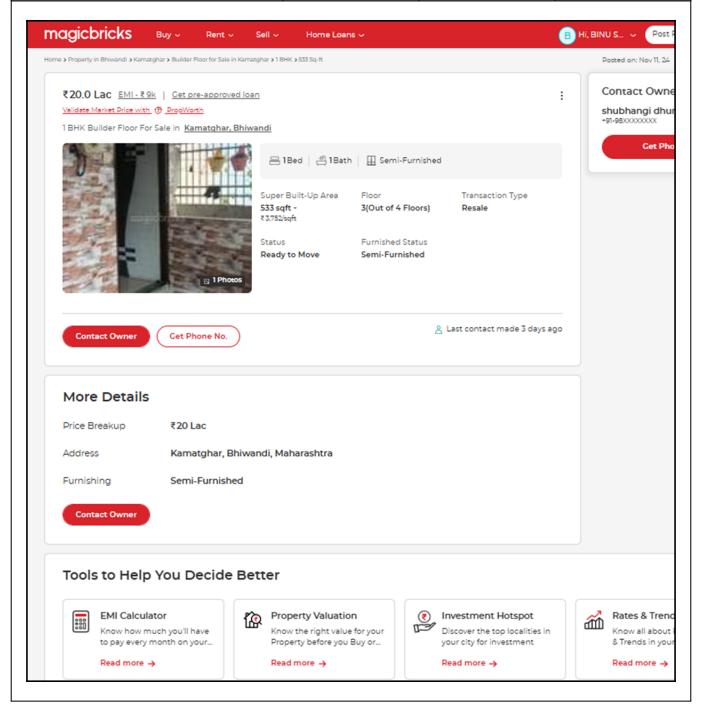

## **Price Indicators**

| Property         | Residential Flat        | Residential Flat         |           |  |
|------------------|-------------------------|--------------------------|-----------|--|
| Source           | https://www.99acres.con | https://www.99acres.com/ |           |  |
| Floor            | -                       | -                        |           |  |
|                  | Carpet                  | Built Up                 | Saleable  |  |
| Area             | 370.14                  | 444.17                   | 533.00    |  |
| Percentage       | -                       | 20%                      | 20%       |  |
| Rate Per Sq. Ft. | ₹5,403.00               | ₹4,503.00                | ₹3,752.00 |  |