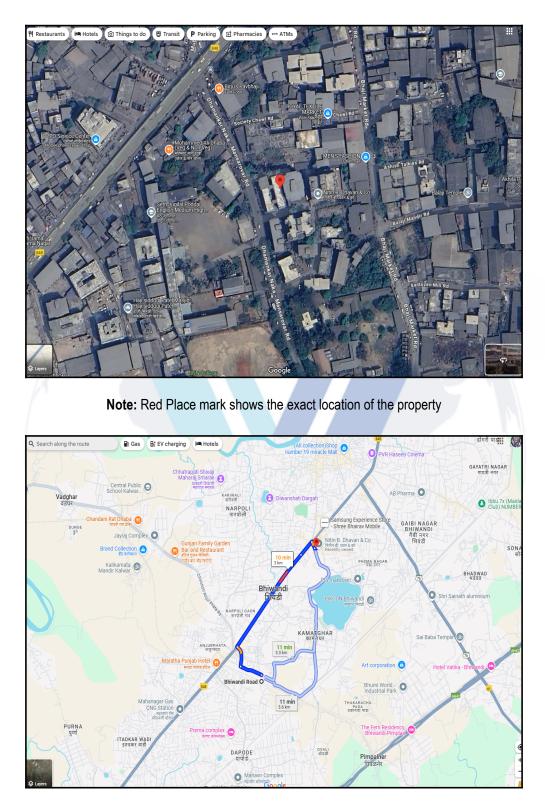

#### Longitude Latitude: 19°17'14.5"N 73°3'20.2"E

Note: The Blue line shows the route to site distance from nearest Railway Station (Bhwandi - 3.00 Km.).