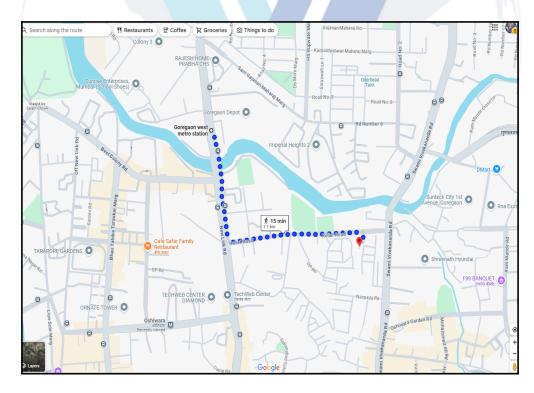

# **Route Map of the property**

Note: Red Place mark shows the exact location of the property

Longitude Latitude: 19°8'56.3"N 72°50'30.9"E

Note: The Blue line shows the route to site distance from nearest Metro Station (Goregaon - 1.1 Km.).

### Location

The said building is located at Village - Oshiwara, Jogeshwari (West), Taluka - Andheri, District - Mumbai Suburban, PIN - 400 102. The property falls in Residential Zone. It is at a traveling distance 1.1 Km. from Goregaon Metro Station.