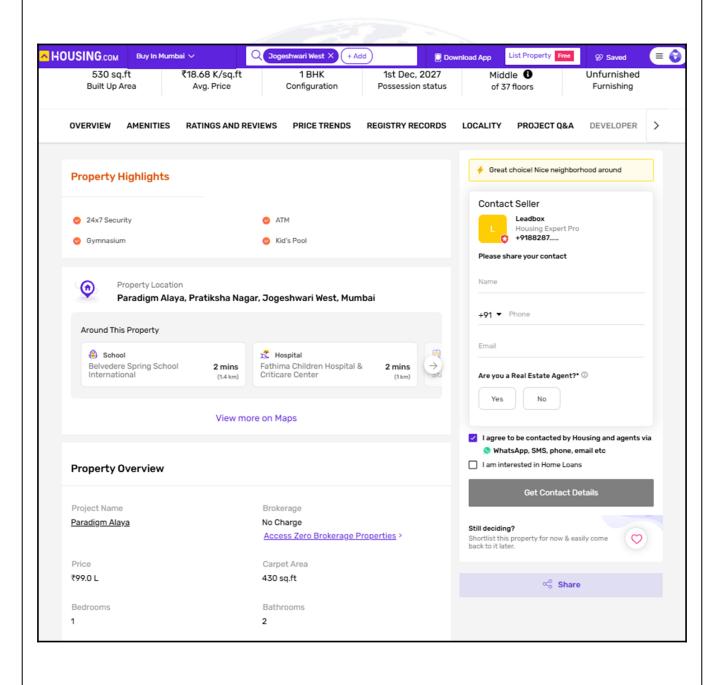

## **Price Indicators**

| Property         | Flat        |            |          |
|------------------|-------------|------------|----------|
| Source           | Housing.Com |            |          |
| Floor            | -           |            |          |
|                  | Carpet      | Built Up   | Saleable |
| Area             | 430.00      | 473.00     | -        |
| Percentage       | -           | 10%        | -        |
| Rate Per Sq. Ft. | ₹23,023.00  | ₹20,930.00 | -        |