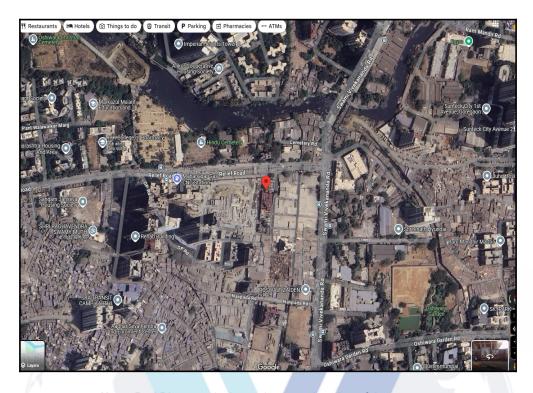

# **Route Map of the property**

Note: Red Place mark shows the exact location of the property

Longitude Latitude: 19°8'56.3"N 72°50'30.9"E

Note: The Blue line shows the route to site distance from nearest Metro Station (Goregaon - 1.1 Km.).

Latitude Longitude: 19°8'56.3"N 72°50'30.9"E