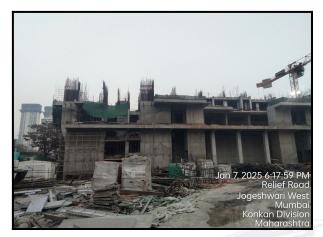

# **Actual Site Photographs**

#### **Building**

The building under reference is having Lower Ground + Upper Ground Floor + 37 Upper Floors. It is a Proposed R.C.C Framed Structure with 9" thick external walls and Building Under Construction walls. The external condition of building is Building is under construction. The building is used for Residential purpose. 19th Floor is having 7 Residential Flat. The building is having 4 lifts.