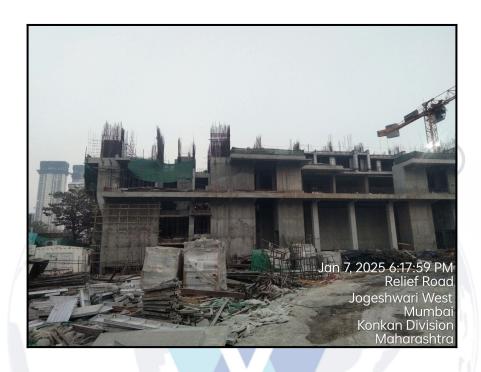

# **Actual Site Photographs**

#### **Building**

The building under reference is having Lower Ground + Upper Ground Floor + 37 Upper Floors. It is a Proposed R.C.C Framed Structure with 9" thick external walls and Building Under Construction walls. The external condition of building is Building is under construction. The building is used for Residential purpose. 19th Floor is having 7 Residential Flat. The building is having 4 lifts.