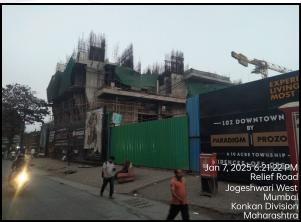

# **Actual Site Photographs**

#### **Building**

The building under reference is having Lower Ground + Upper Ground Floor + 37 Upper Floors. It is a Proposed R.C.C Framed Structure with 9" thick external walls and Building Under Construction walls. The external condition of building is Building is under construction. The building is used for Residential purpose. 19th Floor is having 7 Residential Flat. The building is having 4 lifts.