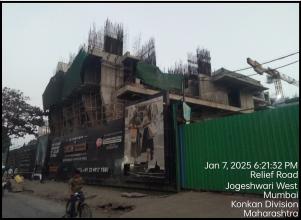

# **Actual Site Photographs**

#### **Building**

The building under reference is having Lower Ground + Upper Ground Floor + 37 Upper Floors. It is a Proposed R.C.C Framed Structure with 9" thick external walls and Building Under Construction walls. The external condition of building is Building is under construction. The building is used for Residential purpose. 19th Floor is having 7 Residential Flat. The building is having 4 lifts.