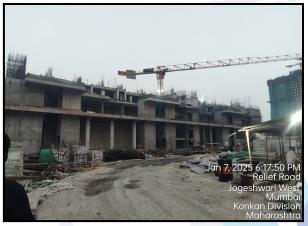

# **Actual Site Photographs**

#### **Building**

The building under reference is having Lower Ground + Upper Ground Floor + 37 Upper Floors. It is a Proposed R.C.C Framed Structure with 9" thick external walls and Building Under Construction walls. The external condition of building is Building is under construction. The building is used for Residential purpose. 19th Floor is having 7 Residential Flat. The building is having 4 lifts.