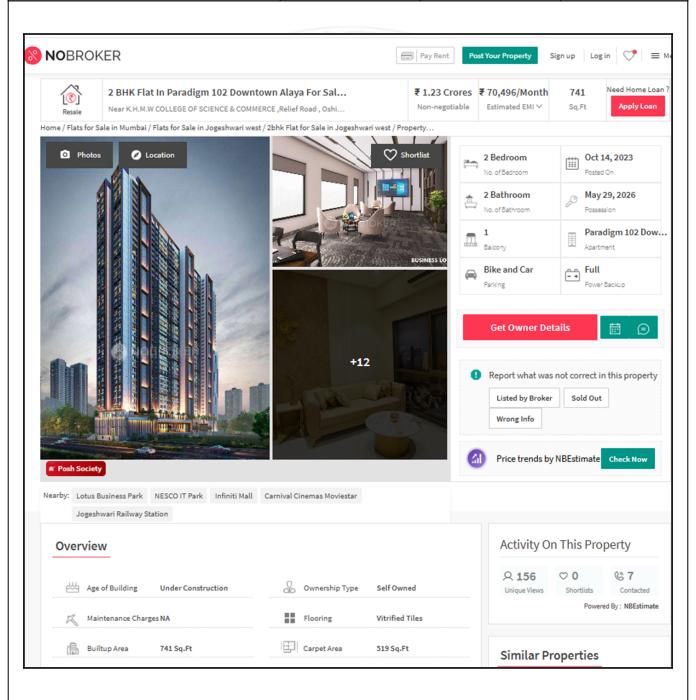

## **Price Indicators**

| Property         | Flat         |            |          |
|------------------|--------------|------------|----------|
| Source           | Nobroker.com |            |          |
| Floor            | -            |            |          |
|                  | Carpet       | Built Up   | Saleable |
| Area             | 519.00       | 570.90     | -        |
| Percentage       | -            | 10%        | -        |
| Rate Per Sq. Ft. | ₹23,699.00   | ₹21,545.00 | -        |