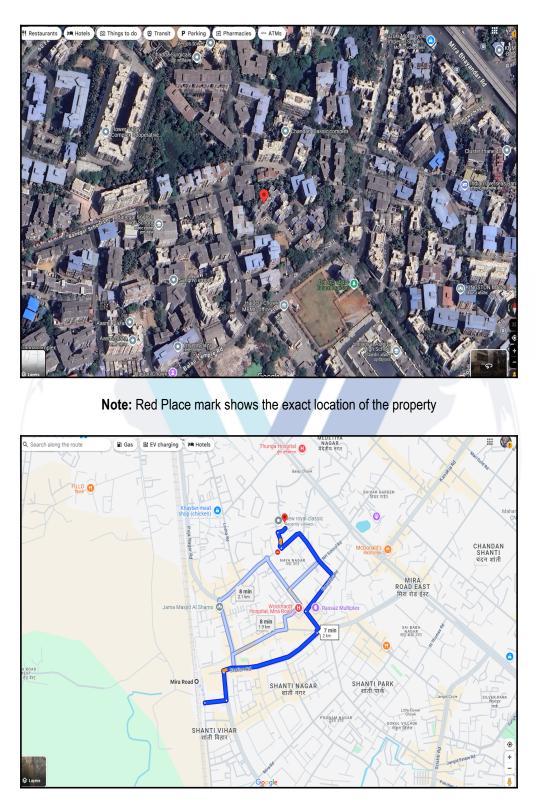

## Route Map of the property

#### Longitude Latitude: 19°17'19.6"N 72°51'40.8"E

Note: The Blue line shows the route to site distance from nearest Railway Station (Mira Road - 2.00 Km.).