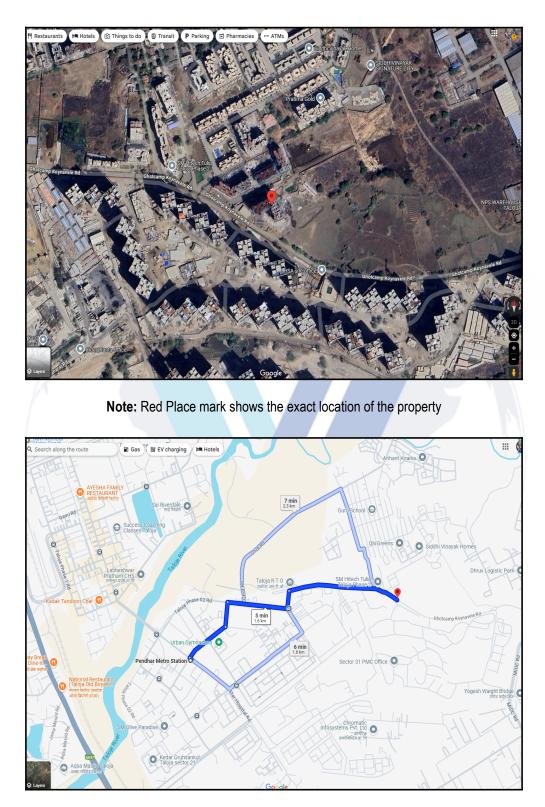

## Route Map of the property

#### Longitude Latitude: 19°4'30.4"N 73°6'39.8"E

Note: The Blue line shows the route to site distance from nearest Metro Station (Pendhar - 1.6 Km.).