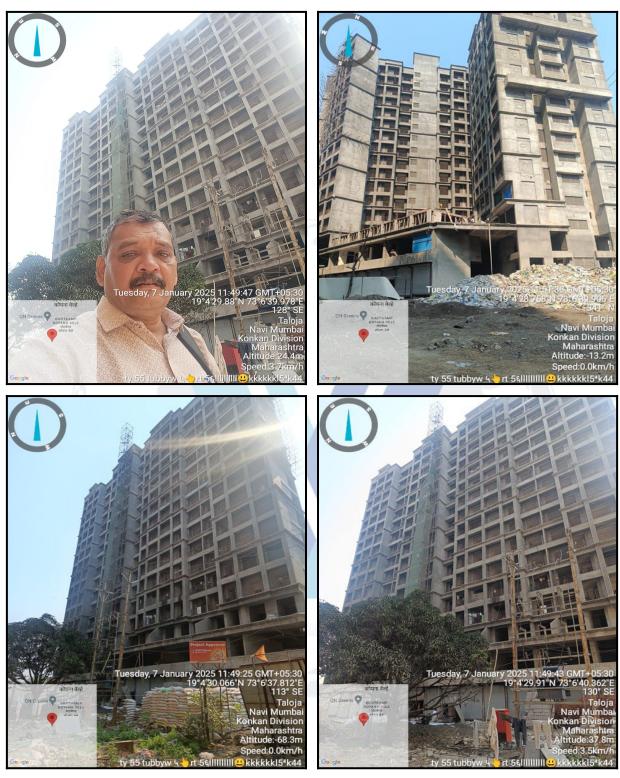

| Good                                                                               |
| Likely rental values in future                                                                                                                                                                                                     | 11,000/- (Expected rental income per month after completion of construction works) |
| Any likely income it may generate                                                                                                                                                                                                  | Rental Income                                                                      |







## **Actual Site Photographs**





## Route Map of the property



#### Longitude Latitude: 19°4'30.4"N 73°6'39.8"E

Note: The Blue line shows the route to site distance from nearest Metro Station (Pendhar - 1.6 Km.).





## **Ready Reckoner Rate**

|                 | Depart<br>Registratio | on 8              | & Stamp        | s          |           | नों     |           | व मुद्रांव<br>भाग<br><sub>द्र शासन</sub> | 6            |                     | P       |
|-----------------|-----------------------|-------------------|----------------|------------|-----------|---------|-----------|------------------------------------------|--------------|---------------------|---------|
| Valuation Home  | Rule Guidline         |                   |                |            |           |