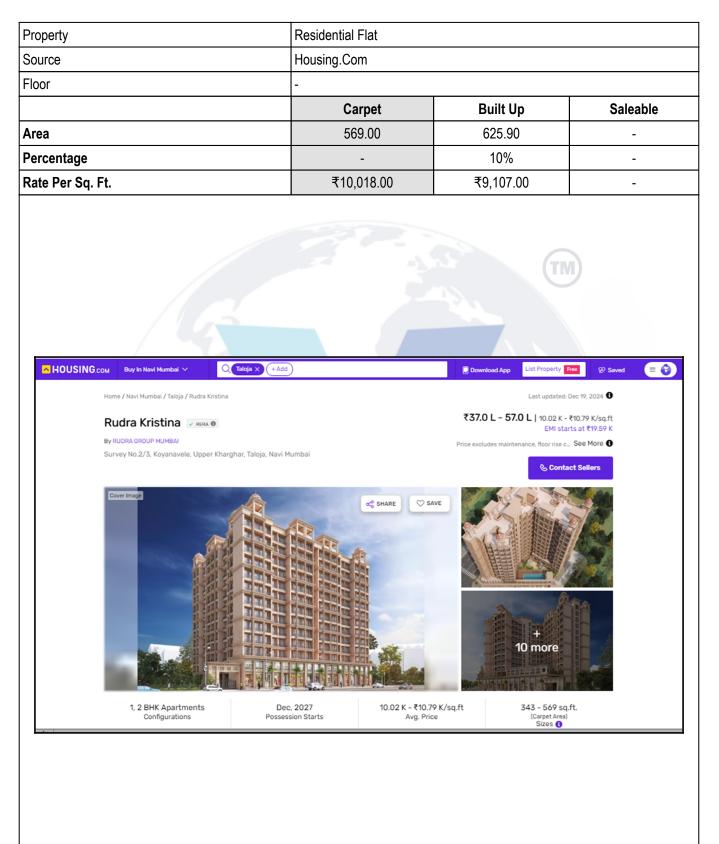

## **Price Indicators**

| Property                                                                                                    | Residential Flat                                                                   |                                                                                                                                                                                                                                                                                                                                 |                                                                                          |
|-------------------------------------------------------------------------------------------------------------|------------------------------------------------------------------------------------|---------------------------------------------------------------------------------------------------------------------------------------------------------------------------------------------------------------------------------------------------------------------------------------------------------------------------------|------------------------------------------------------------------------------------------|
| Source                                                                                                      | square yards                                                                       | square yards                                                                                                                                                                                                                                                                                                                    |                                                                                          |
| Floor                                                                                                       | -                                                                                  |                                                                                                                                                                                                                                                                                                                                 |                                                                                          |
|                                                                                                             | Carpet                                                                             | Built Up                                                                                                                                                                                                                                                                                                                        | Saleable                                                                                 |
| Area                                                                                                        | 463.00                                                                             | 509.30                                                                                                                                                                                                                                                                                                                          | -                                                                                        |
| Percentage                                                                                                  | -                                                                                  | 10%                                                                                                                                                                                                                                                                                                                             | -                                                                                        |
| Rate Per Sq. Ft.                                                                                            | ₹11,879.00                                                                         | ₹10,799.00                                                                                                                                                                                                                                                                                                                      | -                                                                                        |
| ■ square<br>yards Navi Mumbai > Buy > Rent<br>Home > Property in Navi Mumbai > Flats in Navi M<br>110 Views |                                                                                    | 2 Bedroom 463 S<br>in Taloja Navi Mu<br>Listing ID #7823580                                                                                                                                                                                                                                                                     | Sq.Ft. Apartment                                                                         |
| IS Photos Map                                                                                               |                                                                                    | <ul> <li>₹ 55 L</li> <li>2 Bedrooms</li> <li>Unfurnished</li> <li>2 Bathroom</li> <li>3 Carden View</li> <li>463 Sq.Ft. (Carpet Area</li> <li>Garden View</li> <li>10th Floor out of 14 Floo</li> <li>Recent Registered Sale</li> <li>Redent Registered Sale</li> <li>Whatsapp</li> <li>Found Something Wrong with</li> </ul>   | oors<br>Jan 2024 ₹ 29,3 L 368 Sq.ft<br>Request for Call<br>th this Listing? Report Here. |
|                                                                                                             | Iteriors Package         • Made to Order         • Lowest Prices, 10-Year Warranty | 2 Bedrooms     Unfurnished     2 Bathroom     2 Bathroom     2 Bathroom     463 Sq.Ft. (Carpet Area     3 Garden View     10th Floor out of 14 Flo     Recent Registered Sale     Recent Registered Sale     Comething Wrong with     Found Something Wrong with     Professional Valuation     Report in ₹999     Market Value | oors<br>• Jan 2024 ₹ 29,3 L 368 Sq.ft<br><b>C Request for Call</b>                       |