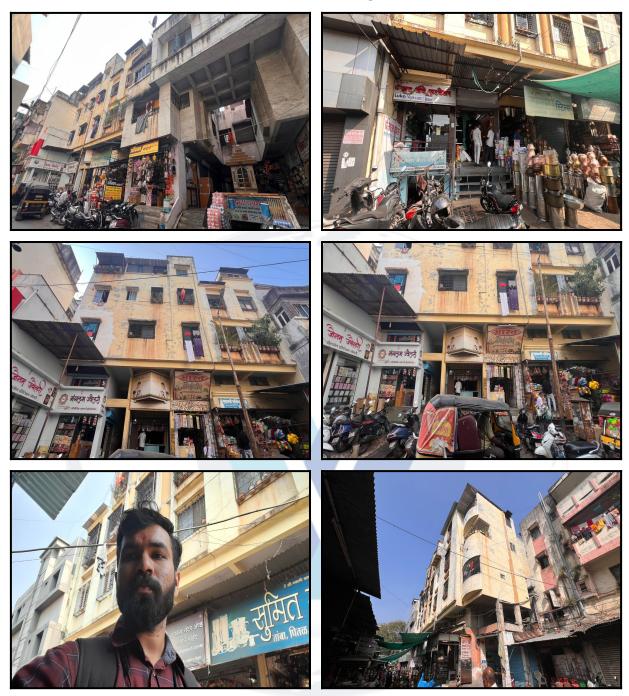

----|---------------|
| Saleability                                                                                                                                                                                                                        | Average       |
| Likely rental values in future                                                                                                                                                                                                     | ₹ 24500/-     |
| Any likely income it may generate                                                                                                                                                                                                  | Rental Income |





## **Actual Site Photographs**







## Route Map of the property



Note: Red Place mark shows the exact location of the property



#### Longitude Latitude: 20°0'5.8"N 73°47'24.8"E

Note: The Blue line shows the route to site distance from nearest Railway Station (Nashik Road - 8.8 KM).



## **Ready Reckoner Rate**

| 4           | Departmen                                                                            | t of Regist                                                          |                                    | tamp                  | s i                       | नोंदणी व<br>महारा            | मुद्रांक<br>ष्ट्र शास |                              | T S                            |                       |
|-------------|--------------------------------------------------------------------------------------|--