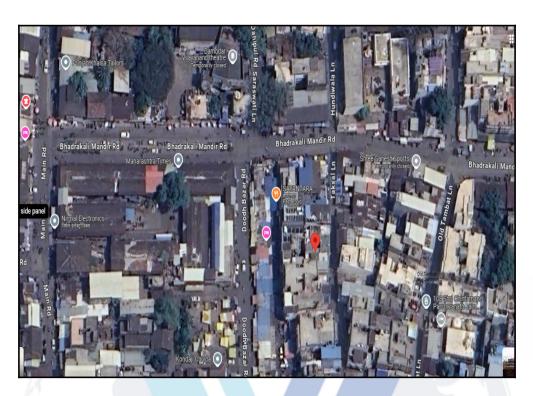

## Route Map of the property

Note: Red Place mark shows the exact location of the property

#### Longitude Latitude: 20°0'5.8"N 73°47'24.8"E

Note: The Blue line shows the route to site distance from nearest Railway Station (Nashik Road - 8.8 KM).