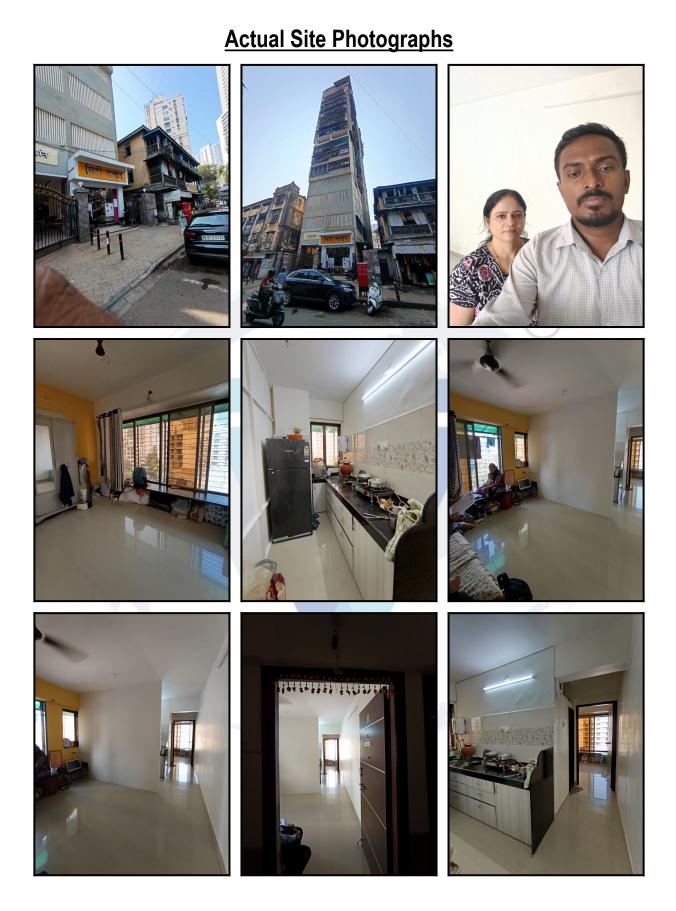

### Building

The building under reference is having Part Ground + Part Stilt + 3 Podiums + 16 Upper Floors. It is a R.C.C. Framed Structure with 9" thick external walls and 6" Thk. Brick Masonery walls. The external condition of building is Good. The building is used for Residential purpose. 6th Floor is having 4 Residential Flat. The building is having 2 lifts.

### **Residential Flat:**

The Residential Flat under reference is situated on the 6<sup>th</sup> Floor The composition of Residential Flat is 1 Bedroom + Living Room + Kitchen + Passage + Toilet. This Residential Flat is Vitrified Tile Flooring, Teak Wood Door frame with Solid flush door, Alluminum sliding windows with M. S. Grills, Concealed plumbing with C.P. fittings. Concealed Electrical wiringetc.