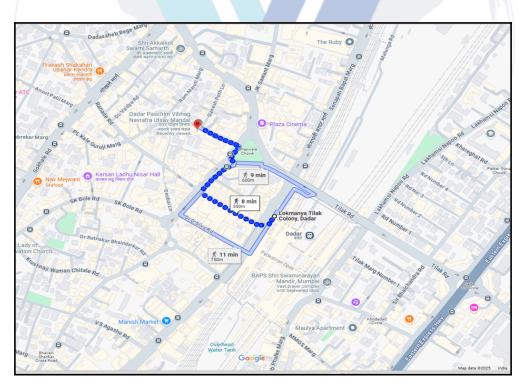

## Route Map of the property

Note: Red Place mark shows the exact location of the property

## Longitude Latitude: 19°1'18.9"N 72°50'28.1"E

Note: The Blue line shows the route to site distance from nearest Railway Station (Dadar - 550 Mtr.).