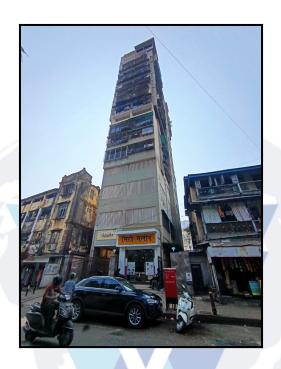

### **Location**

The said building is located at bearing Plot No - 78, TPS-IV inMunicipality Ward No - G / North, 400 0028. The property falls in Residential Zone. It is at a traveling distance 550 Mtr. from Dadar Railway Station.

### Building

The building under reference is having Part Ground + Part Stilt + 3 Podiums + 16 Upper Floors. It is a R.C.C. Framed Structure with 9" thick external walls and 6" Thk. Brick Masonery walls. The external condition of building is Good. The building is used for Residential purpose. 6th Floor is having 4 Residential Flat. The building is having 2 lifts.