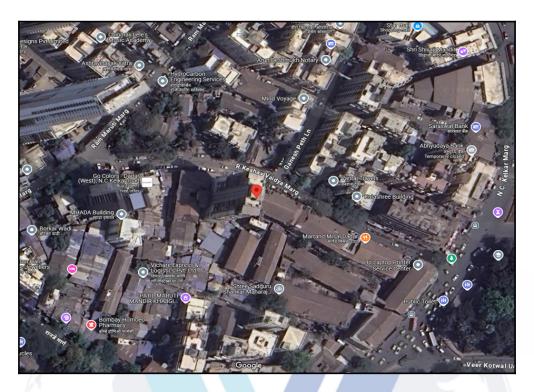

## Route Map of the property

Note: Red Place mark shows the exact location of the property

## Longitude Latitude: 19°1'18.9"N 72°50'28.1"E

Note: The Blue line shows the route to site distance from nearest Railway Station (Dadar - 550 Mtr.).