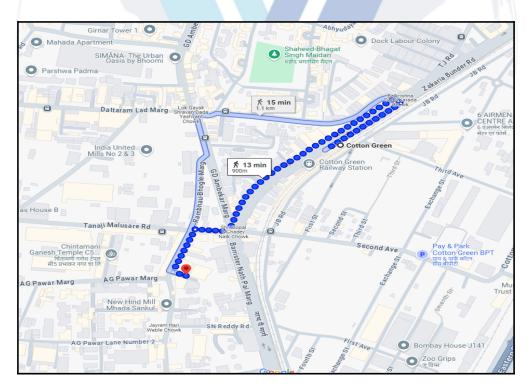

## Route Map of the property

Note: Red Place mark shows the exact location of the property

#### Longitude Latitude: 18°59'3.7"N 72°50'28.5"E

Note: The Blue line shows the route to site distance from nearest Railway Station (Cotton Green - 900m).