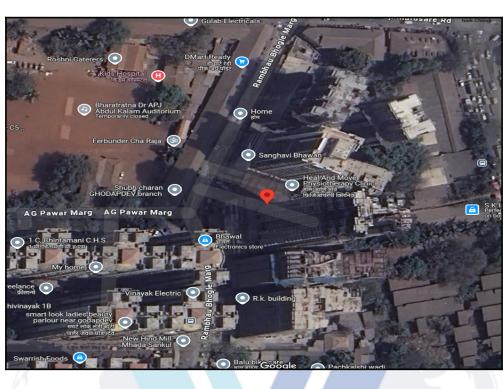

## Route Map of the property

Note: Red Place mark shows the exact location of the property

#### Longitude Latitude: 18°59'3.7"N 72°50'28.5"E

Note: The Blue line shows the route to site distance from nearest Railway Station (Cotton Green - 900m).