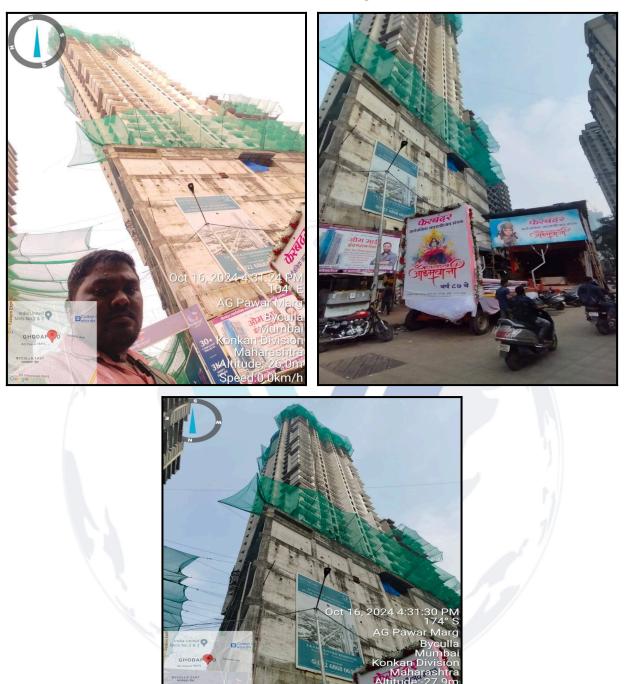

| Good                                                                               |
| Likely rental values in future                                                                                                                                                                                                     | 67,700/- (Expected rental income per month after completion of construction works) |
| Any likely income it may generate                                                                                                                                                                                                  | Rental Income                                                                      |







## Actual Site Photographs







## Route Map of the property

Note: Red Place mark shows the exact location of the property



#### Longitude Latitude: 18°59'3.7"N 72°50'28.5"E

Note: The Blue line shows the route to site distance from nearest Railway Station (Cotton Green - 900m).



#### Page 13 of 28

## **Ready Reckoner Rate**

| Department of Registration and Stamp<br>Government of Maharashtra<br>Annual Stamp<br>महाराष्ट्र शासन                                        |                                                                           |              |                  |           |                 |                        |         |
|---------------------------------------------------------------------------------------------------------------------------------------------|