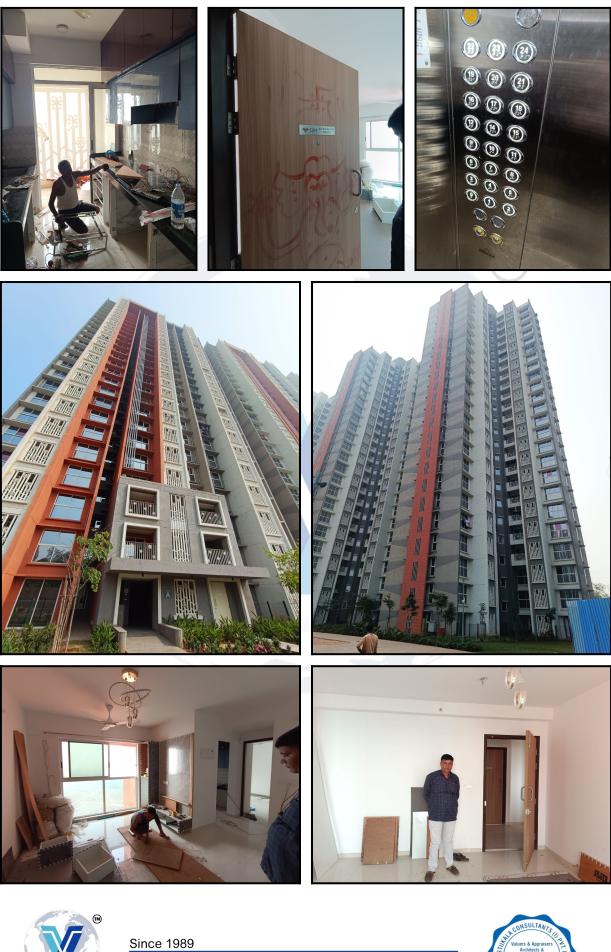

## Actual Site Photographs

An ISO 9001 : 2015 Certified Company

Vastukala Consultants (I) Pvt. Ltd. VASTUKALA

## Actual Site Photographs

#### **Residential Flat:**

The Residential Flat under reference is situated on the 22<sup>nd</sup> Floor The composition of Residential Flat is 1 Bedroom + Living Room + Kitchen + Bathroom + WC + 2 Passage. This Residential Flat is Vitrified Tile Flooring, Teak Wood Door frame with Solid flush door, Powder coated Aluminum sliding windows, Concealed plumbing with C.P. fittings. Electrical wiring with concealed etc.