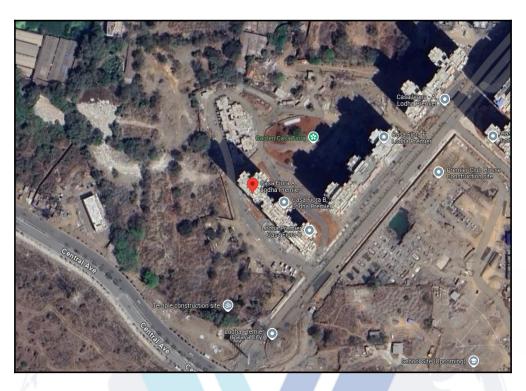

### Route Map of the property

Note: Red Place mark shows the exact location of the property