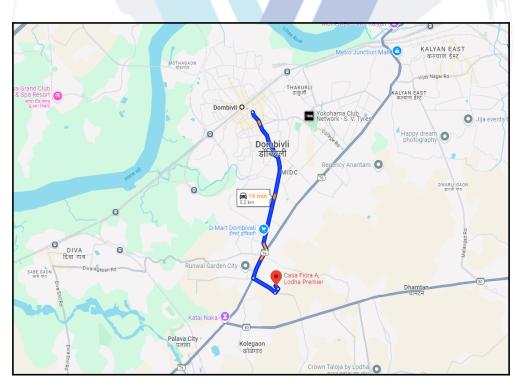

#### Longitude Latitude: 19°10'48.3"N 73°5'41.4"E

Note: The Blue line shows the route to site distance from nearest Railway Station (Dombivli - 5.2 Km).