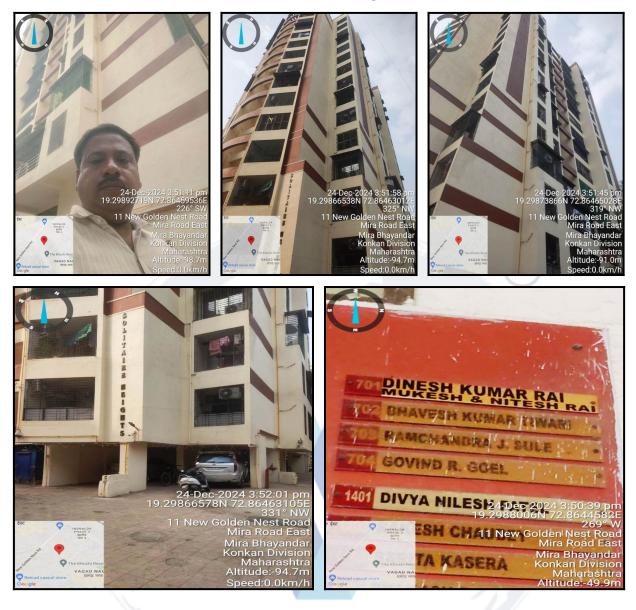

# **Actual Site Photographs**

#### Longitude Latitude: 19°17'55.5"N 72°51'52.3"E

Note: The Blue line shows the route to site distance from nearest Railway Station (Bhayandar - 2.5 km.).