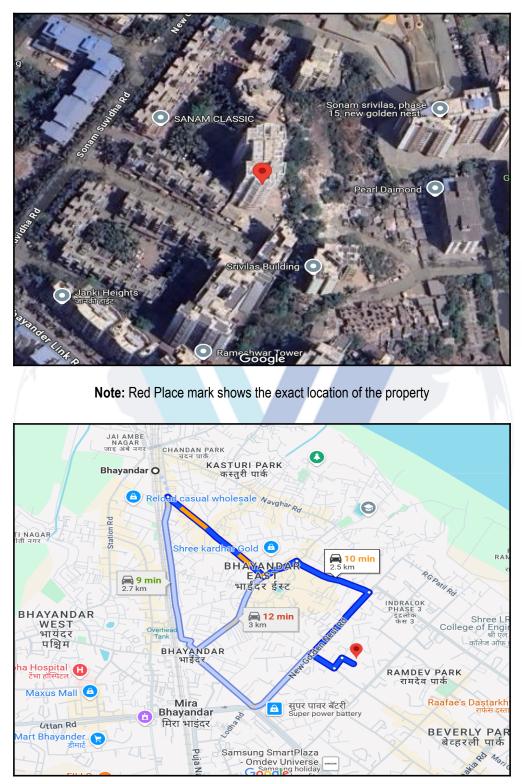

#### Longitude Latitude: 19°17'55.5"N 72°51'52.3"E

Note: The Blue line shows the route to site distance from nearest Railway Station (Bhayandar - 2.5 km.).