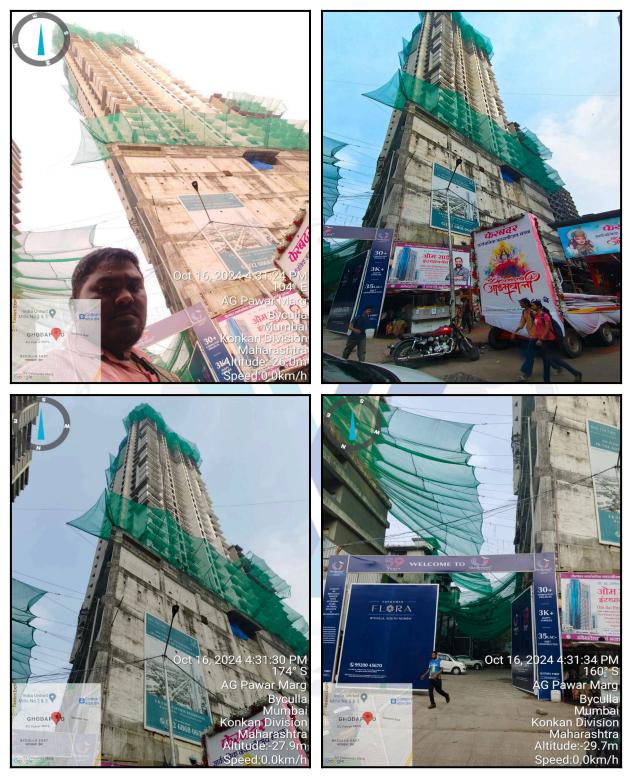

# **Actual Site Photographs**

| 5  | Brief description of the property (Including<br>Leasehold / freehold etc.) |                         |       | The property is a Residential Flat located on 36 <sup>th</sup> Floor.<br>Approved Building Plan, the composition of proposed<br>residential flat is Living + Dining + 2 Bedrooms + 2 Toilets +<br>Kitchen + Service Slab + Passage (i.e. 2 BHK with 2 Toilets)<br>The property is at 900m distance from Cotton Green Railway<br>Station.<br>At the time of inspection building was under<br>construction. |                                                                                                                                                                    |  |  |
|----|----------------------------------------------------------------------------|-------------------------|-------|-----------------------------------------------------------------------------------------------------------------------------------------------------------------------------------------------------------------------------------------------------------------------------------------------------------------------------------------------------------------------------------------------------------|--------------------------------------------------------------------------------------------------------------------------------------------------------------------|--|--|
|    | Stage of Construction                                                      |                         |       |                                                                                                                                                                                                                                                                                                                                                                                                           |                                                                                                                                                                    |  |  |
|    | If under construnction, ex                                                 | tent of completion      |       |                                                                                                                                                                                                                                                                                                                                                                                                           |                                                                                                                                                                    |  |  |
|    | RCC Footing/Foundation                                                     | Complete                |       | RCC Plinth                                                                                                                                                                                                                                                                                                                                                                                                | Complete                                                                                                                                                           |  |  |
|    | Full Building Rcc                                                          | Completed upto 41st     | floor | Internal Brick Work                                                                                                                                                                                                                                                                                                                                                                                       | Completed upto 39th floor                                                                                                                                          |  |  |
|    | External Brick Work                                                        | Completed upto 39th     | floo  | r Internal Plastering                                                                                                                                                                                                                                                                                                                                                                                     | Completed upto 29th floor                                                                                                                                          |  |  |
|    | External Plastering                                                        | Completed upto 29th     | floo  | r Door                                                                                                                                                                                                                                                                                                                                                                                                    | Completed upto 29th floor                                                                                                                                          |  |  |
|    | Window                                                                     | Completed upto 29th     | floo  | r Flooring, Tilling, Kitchen<br>Platform                                                                                                                                                                                                                                                                                                                                                                  | Completed upto 29th floor                                                                                                                                          |  |  |
|    | Internal Painting                                                          | Completed upto 29th     | floo  | r                                                                                                                                                                                                                                                                                                                                                                                                         |                                                                                                                                                                    |  |  |
|    | Total                                                                      | 55% work completed      |       |                                                                                                                                                                                                                                                                                                                                                                                                           |                                                                                                                                                                    |  |  |
| 6  | Location of property                                                       |                         |       |                                                                                                                                                                                                                                                                                                                                                                                                           |                                                                                                                                                                    |  |  |
| a) | Plot No. / Survey No.                                                      |                         |       |                                                                                                                                                                                                                                                                                                                                                                                                           |                                                                                                                                                                    |  |  |
| b) | Door No.                                                                   |                         | :     | Residential Flat No. 3601                                                                                                                                                                                                                                                                                                                                                                                 |                                                                                                                                                                    |  |  |
| c) | C.T.S. No. / Village                                                       |                         |       | CTS No - 751, 1/750 & 1A/750, Village - Mazgaon Division                                                                                                                                                                                                                                                                                                                                                  |                                                                                                                                                                    |  |  |
| d) | Ward / Taluka                                                              |                         | :     | Municipality Ward No - E                                                                                                                                                                                                                                                                                                                                                                                  |                                                                                                                                                                    |  |  |
| e) | Mandal / District                                                          |                         | ;/    | District - Mumbai Main                                                                                                                                                                                                                                                                                                                                                                                    |                                                                                                                                                                    |  |  |
| f) | Date of issue and validity o map / plan                                    | f layout of approved    | :     | Approved Building Plan No. EB/6713/E/A dated 31.12.2021 issued by Municipal Corporation of Greater Mumbai.                                                                                                                                                                                                                                                                                                |                                                                                                                                                                    |  |  |
| g) | Approved map / plan issuir                                                 | g authority             | :     |                                                                                                                                                                                                                                                                                                                                                                                                           |                                                                                                                                                                    |  |  |
| h) | Whether genuineness or an map/ plan is verified                            | uthenticity of approved | · ·   | Yes                                                                                                                                                                                                                                                                                                                                                                                                       |                                                                                                                                                                    |  |  |
| i) | Any other comments by our empanelled valuers on authentic of approved plan |                         |       | No                                                                                                                                                                                                                                                                                                                                                                                                        |                                                                                                                                                                    |  |  |
| 7  | Postal address of the property                                             |                         | :     | "Vardhman Flora", 1st F<br>(Ghodapdeo Road), Village                                                                                                                                                                                                                                                                                                                                                      | 601, 36 <sup>th</sup> Floor, Wing - AAA,<br>Phase, Rambhau Bhogale Marg<br>e - Mazgaon Division, Municipality<br>strict - Mumbai Main, Mumbai, PIN<br>ntra, India. |  |  |
| 8  | City / Town                                                                |                         |       | City - Mumbai                                                                                                                                                                                                                                                                                                                                                                                             |                                                                                                                                                                    |  |  |
|    | Residential area                                                           |                         | :     | Yes                                                                                                                                                                                                                                                                                                                                                                                                       |                                                                                                                                                                    |  |  |