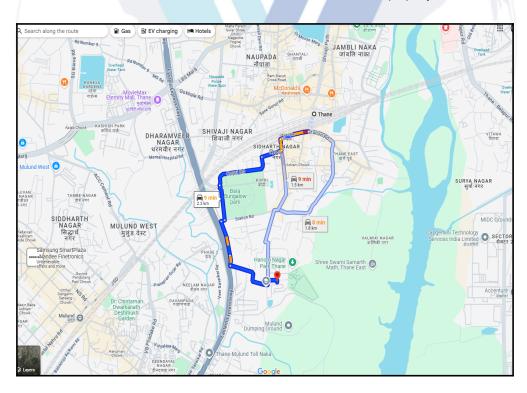

## Route Map of the property

Note: Red Place mark shows the exact location of the property

#### Longitude Latitude: 19°10'28.4"N 72°58'20.7"E

Note: The Blue line shows the route to site distance from nearest Railway Station (Thane - 2.3 Km. ).