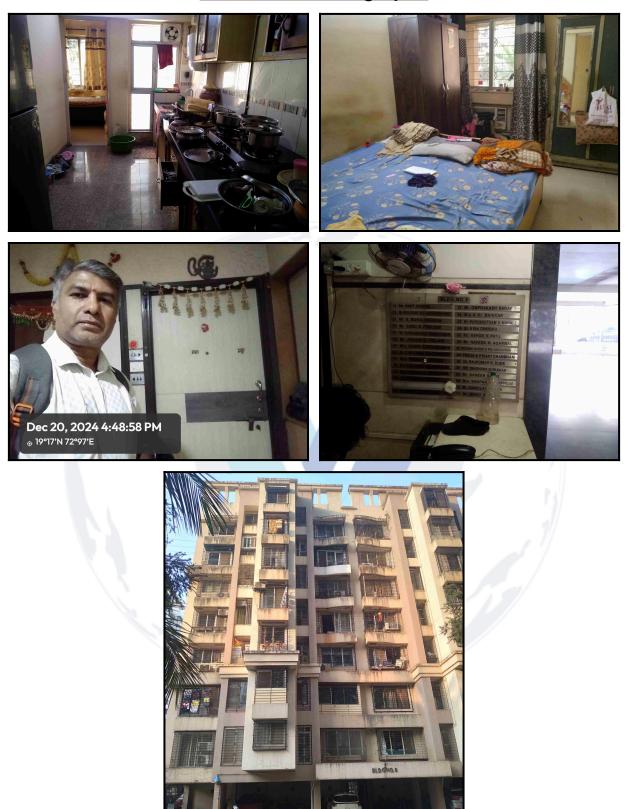

| Good                                   |
| Likely rental values in future                                                                                                                                                                                                     | 35,000 Present rental income per month |
| Any likely income it may generate                                                                                                                                                                                                  | Rental Income                          |



Since 1989



## Actual Site Photographs









## Actual Site Photographs





Since 1989



## Route Map of the property



Note: Red Place mark shows the exact location of the property



#### Longitude Latitude: 19°10'28.4"N 72°58'20.7"E

Note: The Blue line shows the route to site distance from nearest Railway Station (Thane - 2.3 Km. ).





## **Ready Reckoner Rate**

| LAI NAL                      | Departm<br>gistration | & Stam     | os        |        | বি       | व मुद्रांक<br>देशाग<br>ब्दू शासन | 4P                             |
|------------------------------|-----------------------|------------|-----------|--------|----------|----------------------------------|--------------------------------|
| Valuation Home Rule Guidline |                       |            |           |        |          |                                  | LOGOUT