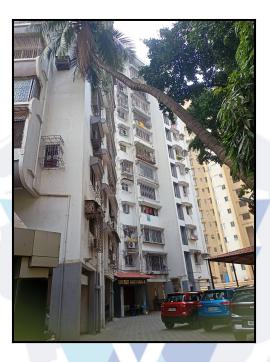

# Valuation Report of the Immovable Property

Details of the property under consideration:

Name of Owner : Mr. Nilesh Himatlal Dhakan

Residential Flat No. 64, 6<sup>th</sup> Floor, Wing - A, **"Shreeji Darshan A Building Co-Op. Hsg. Soc. Ltd. "**, Corner Of S. V. Road & Shantilal Modi Road, Village - Malad (North), Kandivali (West), Taluka -Borivali, District - Mumbai Suburban, PIN - 400 067, State - Maharashtra, Country - India.

### VALUATION OPINION REPORT

This is to certify that the property bearing Residential Flat No. 64, 6th Floor, Wing - A, "Shreeji Darshan A Building Co-Op. Hsg. Soc. Ltd. ", Corner Of S. V. Road & Shantilal Modi Road, Village - Malad (North), Kandivali (West), Taluka - Borivali, District - Mumbai Suburban, PIN - 400 067, State - Maharashtra, Country - India belongs to Mr. Nilesh Himatlal Dhakan.