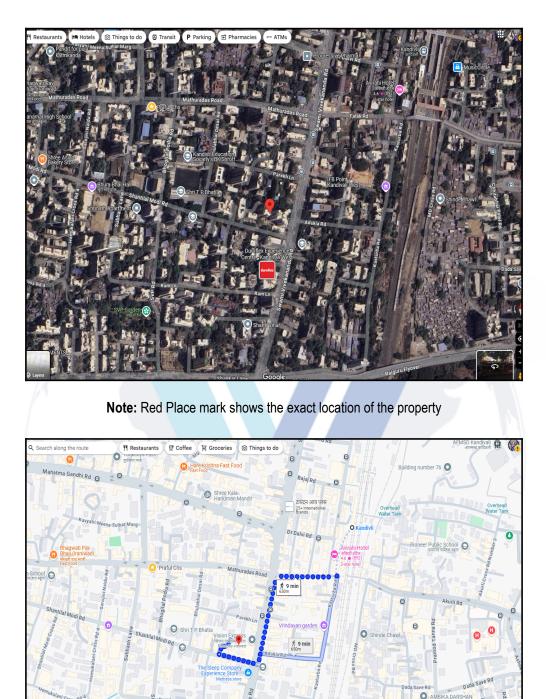

## Route Map of the property

#### Longitude Latitude: 19°12'4.4"N 72°50'54.3"E

Google

Note: The Blue line shows the route to site distance from nearest Railway Station (Kandivali - 650 Mtrs.).

Rajguru Flyove

0

Ashok Na

taru Vienta Ο