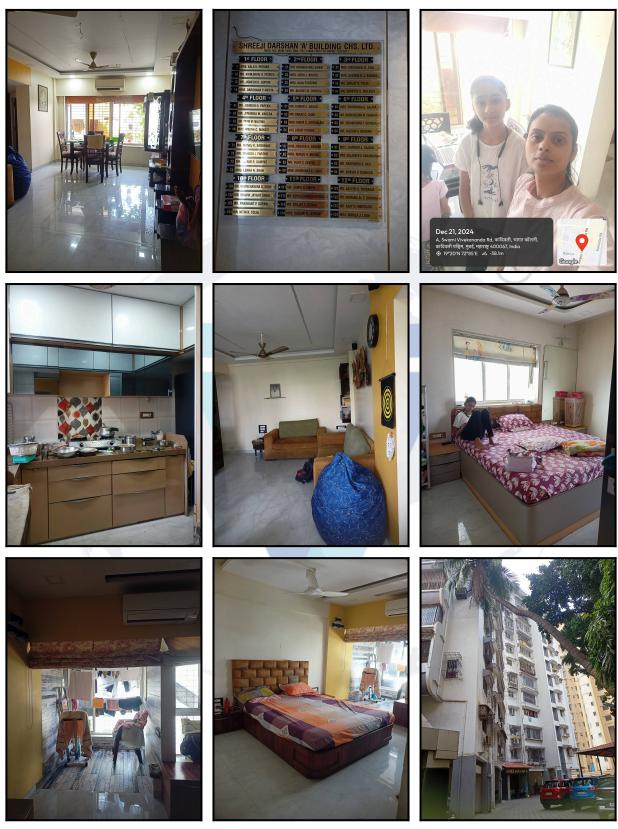

#### VALUATION REPORT (IN RESPECT OF FLAT)

|    | Gener                | al                                                                                                                |       |                                                                                                                                                                                                                                                                                                                                                                                                                                    |
|----|----------------------|-------------------------------------------------------------------------------------------------------------------|-------|------------------------------------------------------------------------------------------------------------------------------------------------------------------------------------------------------------------------------------------------------------------------------------------------------------------------------------------------------------------------------------------------------------------------------------|
| 1  | Purpos               | se for which the valuation is made                                                                                | :     | To assess Fair Market Value of the property for Housing Loan Purpose.                                                                                                                                                                                                                                                                                                                                                              |
| 2  | a)                   | Date of inspection                                                                                                | :     | 21.12.2024                                                                                                                                                                                                                                                                                                                                                                                                                         |
|    | b)                   | Date of which the valuation is made                                                                               | :     | 23.12.2024                                                                                                                                                                                                                                                                                                                                                                                                                         |
| 3  | List of<br>I)<br>II) | Bhanuben Mansukhlal Sheth(The Transfer                                                                            | or) / | Dated 01.02.2019 between Shri. Mansukhlal J. Sheth & Smt.<br>And Mr. Nilesh Himatlal Dhakan(The Transferee).<br>/ 4096 / BP(WS) / AR Dated 15.03.2011 issued by Municipal                                                                                                                                                                                                                                                          |
| 4  | with Ph              | of the owner(s) and his / their address (es)<br>none no. (details of share of each owner in<br>f joint ownership) |       | Mr. Nilesh Himatlal Dhakan<br>Residential Flat No. 64, 6th Floor, Wing - A, "Shreeji Darshan<br>A Building Co-Op. Hsg. Soc. Ltd. ", Corner Of S. V. Road &<br>Shantilal Modi Road, Village - Malad (North), Kandivali<br>(West), Taluka - Borivali, District - Mumbai Suburban, PIN -<br>400 067, State - Maharashtra, Country - India.Contact Person :<br>Mrs. Smita Dhakan (Owner's Wife)<br>Mobile No. 9819590512Sole Ownership |
| 5  |                      | escription of the property (Including nold / freehold etc.)                                                       | :     | The property is a Residential Flat located on 6 <sup>th</sup> Floor. The composition of Residential Flat is 2 Bedroom + Living Room + Kitchen + Passage + 2 Toilet. <b>(2 BHK)</b> The property is at 650 Mtrs. distance from Kandivali Railway Station.                                                                                                                                                                           |
| 6  | Locatio              | on of property                                                                                                    |       |                                                                                                                                                                                                                                                                                                                                                                                                                                    |
| a) | Plot No              | o. / Survey No.                                                                                                   | :     |                                                                                                                                                                                                                                                                                                                                                                                                                                    |
| b) | Door N               | lo.                                                                                                               | :     | Residential Flat No. 64                                                                                                                                                                                                                                                                                                                                                                                                            |
| c) | C.T.S.               | No. / Village                                                                                                     | :     | CTS No - 100, Village - Malad (North)                                                                                                                                                                                                                                                                                                                                                                                              |
| d) | Ward /               | Taluka                                                                                                            | :     | Taluka - Borivali                                                                                                                                                                                                                                                                                                                                                                                                                  |

An ISO 9001 : 2015 Certified Company

|      | West                                                                                                   | : | Details not available                                                                                                                                                                           | Marginal Space                                                                                     |
|------|--------------------------------------------------------------------------------------------------------|---|-------------------------------------------------------------------------------------------------------------------------------------------------------------------------------------------------|----------------------------------------------------------------------------------------------------|
| 14   | Extent of the site                                                                                     | : | Carpet Area in Sq. Ft. = 741.40<br>(Area as per Site measurement)                                                                                                                               |                                                                                                    |
|      |                                                                                                        |   | Built Up Area in Sq. Ft. = 935.00<br>(Area As Per Agreement For Sal                                                                                                                             |                                                                                                    |
| 14.1 | Latitude, Longitude & Co-ordinates of Flat                                                             | : | 19°12'4.4"N 72°50'54.3"E                                                                                                                                                                        |                                                                                                    |
| 15   | Extent of the site considered for Valuation (least of 13A& 13B)                                        | : | Built Up Area in Sq. Ft. = 935.0<br>( Area As Per Agreement For S                                                                                                                               |                                                                                                    |
| 16   | Whether occupied by the owner / tenant? If occupied by tenant since how long? Rent received per month. | : | Owner Occupied                                                                                                                                                                                  |                                                                                                    |
| II   | APARTMENT BUILDING                                                                                     |   |                                                                                                                                                                                                 |                                                                                                    |
| 1.   | Nature of the Apartment                                                                                | : | Residential                                                                                                                                                                                     | UM                                                                                                 |
| 2.   | Location                                                                                               |   |                                                                                                                                                                                                 |                                                                                                    |
|      | C.T.S. No.                                                                                             | : | CTS No - 100                                                                                                                                                                                    |                                                                                                    |
|      | Block No.                                                                                              | : |                                                                                                                                                                                                 |                                                                                                    |
|      | Ward No.                                                                                               | ÷ | -                                                                                                                                                                                               |                                                                                                    |
|      | Village / Municipality / Corporation                                                                   |   | Village - Malad (North),<br>Municipal Corporation of Greater                                                                                                                                    | r Mumbai (MCGM)                                                                                    |
|      | Door No., Street or Road (Pin Code)                                                                    | : | Residential Flat No. 64, 6 <sup>th</sup> Floor<br><b>A Building Co-Op. Hsg. Soc. L</b><br>Shantilal Modi Road, Village<br>(West), Taluka - Borivali, Distric<br>400 067, State - Maharashtra, C | <b>td. "</b> , Corner Of S. V. Road &<br>- Malad (North), Kandivali<br>ct - Mumbai Suburban, PIN - |
| 3.   | Description of the locality Residential /<br>Commercial / Mixed                                        | : | Residential                                                                                                                                                                                     |                                                                                                    |
| 4.   | Year of Construction                                                                                   | : | 2011 (As Per Part Occupancy Co                                                                                                                                                                  | ertificate)                                                                                        |
| 5.   | Number of Floors                                                                                       | : | Stilt + 12 Upper Floors                                                                                                                                                                         |                                                                                                    |
| 6.   | Type of Structure                                                                                      | : | R.C.C. Framed Structure                                                                                                                                                                         |                                                                                                    |
| 7.   | Number of Dwelling units in the building                                                               | : | 6 <sup>th</sup> Floor is having 4 Flats                                                                                                                                                         |                                                                                                    |
| 8.   | Quality of Construction                                                                                | : | Good                                                                                                                                                                                            |                                                                                                    |
| 9.   | Appearance of the Building                                                                             | : | Good                                                                                                                                                                                            |                                                                                                    |
| 10.  | Maintenance of the Building                                                                            | : | Good                                                                                                                                                                                            |                                                                                                    |
| 11.  | Facilities Available                                                                                   |   |                                                                                                                                                                                                 |                                                                                                    |
|      | Lift                                                                                                   | : | 2 Lifts                                                                                                                                                                                         |                                                                                                    |
|      | Protected Water Supply                                                                                 | : | Municipal Water Supply                                                                                                                                                                          |                                                                                                    |

An ISO 9001 : 2015 Certified Company

|     | Underground Sewerage                                    | : | Connected to Municipal Sewerage System                                                                                                         |
|-----|---------------------------------------------------------|---|------------------------------------------------------------------------------------------------------------------------------------------------|
|     | Car parking - Open / Covered                            | : | Stilt / Open Car Parking Space                                                                                                                 |
|     | Is Compound wall existing?                              | : | Yes                                                                                                                                            |
|     | Is pavement laid around the Building                    | : | Yes                                                                                                                                            |
| III | Residential Flat                                        |   |                                                                                                                                                |
| 1.  | The floor in which the Flat is situated                 | : | 6 <sup>th</sup> Floor                                                                                                                          |
| 2.  | Door No. of the Flat                                    | : | Residential Flat No. 64                                                                                                                        |
| 3.  | Specifications of the Flat                              |   |                                                                                                                                                |
|     | Roof                                                    | ÷ | R. C. C. Slab                                                                                                                                  |
|     | Flooring                                                |   | Vitrified Tile Flooring                                                                                                                        |
|     | Doors                                                   | : | Teak Wood Door frame with Solid flush door                                                                                                     |
|     | Windows                                                 | : | Aluminium Sliding Windows with window grills                                                                                                   |
|     | Fittings                                                | : | Concealed plumbing with C.P. fittings. Electrical wiring with concealed                                                                        |
|     | Finishing                                               | : | Cement Plastering + POP Finish                                                                                                                 |
| 4.  | House Tax                                               |   |                                                                                                                                                |
|     | Assessment No.                                          | : | Details not available                                                                                                                          |
|     | Tax paid in the name of                                 | X | Details not available                                                                                                                          |
|     | Tax amount                                              |   | Details not available                                                                                                                          |
| 5.  | Electricity Service connection No.                      | : | Details not available                                                                                                                          |
|     | Meter Card is in the name of                            | : | Details not available                                                                                                                          |
| 6.  | How is the maintenance of the Flat?                     | : | Good                                                                                                                                           |
| 7.  | Sale Deed executed in the name of                       | ÷ | Mr. Nilesh Himatlal Dhakan                                                                                                                     |
| 8.  | What is the undivided area of land as per Sale Deed?    | ÷ | Details not available                                                                                                                          |
| 9.  | What is the plinth area of the Flat?                    |   | Built Up Area in Sq. Ft. = 935.00<br>(Area as per Agreement For Sale)                                                                          |
| 10. | What is the floor space index (app.)                    | : | As per MCGM norms                                                                                                                              |
| 11. | What is the Carpet area of the Flat?                    | : | Carpet Area in Sq. Ft. = 741.40<br>(Area As per actual site measurement)<br>Carpet Area in Sq. Ft. = 709.00<br>Balcony Area in Sq. Ft. = 32.00 |
| 12. | Is it Posh / I Class / Medium / Ordinary?               | : | Medium                                                                                                                                         |
| 13. | Is it being used for Residential or Commercial purpose? | : | Residential Purpose                                                                                                                            |
|     |                                                         | _ |                                                                                                                                                |