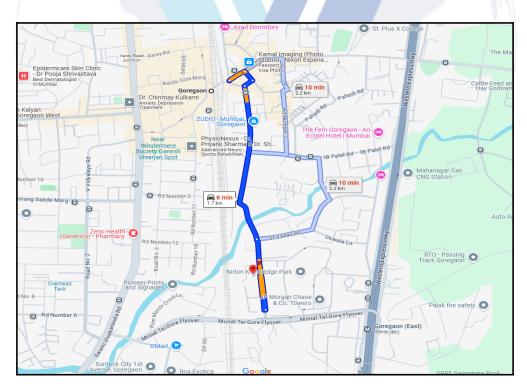

## Actual Site Photographs

Route Map of the property

Note: Red Place mark shows the exact location of the property

#### Longitude Latitude: 19°9'18.8"N 72°51'4.6"E

Note: The Blue line shows the route to site distance from nearest Railway Station (Goregaon - 1.7 km.).