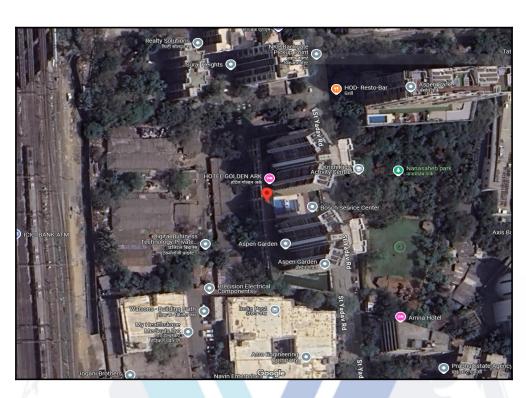

## Actual Site Photographs

Route Map of the property

Note: Red Place mark shows the exact location of the property

#### Longitude Latitude: 19°9'18.8"N 72°51'4.6"E

Note: The Blue line shows the route to site distance from nearest Railway Station (Goregaon - 1.7 km.).