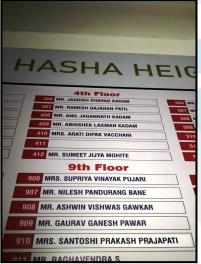

### **Details of the property under consideration:**

Name of Owner: Mr. Tushar Baban Humane & Mrs. Tanvi Tushar Humane

Residential Flat No. 411, 4th Floor, "Mrida Homes Hasha Heights", Naringi Bypass Road, Beside Foothill, Village - Naringi, Taluka - Vasai, District - Palghar, Virar (East), PIN - 401 305, State -Maharashtra, India.

## **VALUATION OPINION REPORT**

This is to certify that the property bearing Residential Flat No. 411, 4th Floor, "Mrida Homes Hasha Heights", Naringi Bypass Road, Beside Foothill, Village - Naringi, Taluka - Vasai, District - Palghar, Virar (East), PIN - 401 305, State - Maharashtra, India belongs to Mr. Tushar Baban Humane & Mrs. Tanvi Tushar Humane.