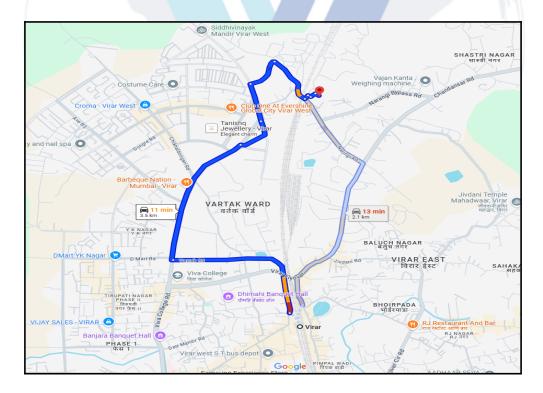

### **Details of the property under consideration:**

Name of Owner: Mr. Tushar Baban Humane & Mrs. Tanvi Tushar Humane

Residential Flat No. 411, 4th Floor, "Mrida Homes Hasha Heights", Naringi Bypass Road, Beside Foothill, Village - Naringi, Taluka - Vasai, District - Palghar, Virar (East), PIN - 401 305, State -Maharashtra, India.

## **VALUATION REPORT (IN RESPECT OF FLAT)**

|   | General                                                                                                                                                                                                                                                                                                                                                                                                                                        |                                                             |   |                                                                                                                                                                                                                                                                                                                                                                                                                 |  |
|---|------------------------------------------------------------------------------------------------------------------------------------------------------------------------------------------------------------------------------------------------------------------------------------------------------------------------------------------------------------------------------------------------------------------------------------------------|-------------------------------------------------------------|---|-----------------------------------------------------------------------------------------------------------------------------------------------------------------------------------------------------------------------------------------------------------------------------------------------------------------------------------------------------------------------------------------------------------------|--|
| 1 | Purpos                                                                                                                                                                                                                                                                                                                                                                                                                                         | se for which the valuation is made                          | : | To assess Fair Market Value of the property for Housing Loan Purpose.                                                                                                                                                                                                                                                                                                                                           |  |
| 2 | a)                                                                                                                                                                                                                                                                                                                                                                                                                                             | Date of inspection                                          | : | 19.12.2024                                                                                                                                                                                                                                                                                                                                                                                                      |  |
|   | b)                                                                                                                                                                                                                                                                                                                                                                                                                                             | Date of which the valuation is made                         | : | 22.12.2024                                                                                                                                                                                                                                                                                                                                                                                                      |  |
| 4 | List of documents produced for perusal:  I) Copy of Agreement for sale Registration Note Patil (The Vendor) And Mr. Tushar Baban Holling Copy of RERA Certificate No. P990000264  III) Copy of Commencement Certificate No. Volume Vasai Virar City Municipal Corporation.  IV) Copy of Approved Building Plan No. Volume Vasai Virar City Municipal Corporation.  V) Copy of Part Occupancy Certificate No. Virar City Municipal Corporation. |                                                             |   | MC/TP/RDP/VP-5692/517/2022-23 Dated 21.02.2023 issued by C/TP/RDP/AMEND/VP-5692/519/2022-23 Dated 21.02.2023                                                                                                                                                                                                                                                                                                    |  |
| 5 |                                                                                                                                                                                                                                                                                                                                                                                                                                                | escription of the property (Including hold / freehold etc.) | · | Contact Person: Ms. Snehlata (Builder Person) Mobile No. 9175112393  Joint Ownership Details of ownership share is not available  The property is a Residential Flat located on 4 <sup>th</sup> Floor. The composition of Residential Flat is 1 Bedroom + Living Room + Kitchen + 2 Passage + 2 Toilet. (1 BHK) + Flowerbed + Dry Balcony Area. The property is at 3.5 km. distance from Virar Railway Station. |  |