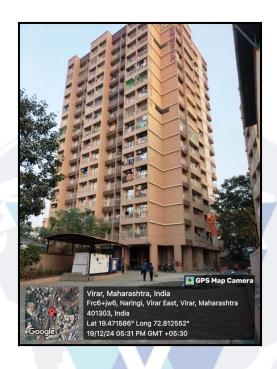

### **Details of the property under consideration:**

Name of Owner: Mr. Tushar Baban Humane & Mrs. Tanvi Tushar Humane

Residential Flat No. 411, 4th Floor, "Mrida Homes Hasha Heights", Naringi Bypass Road, Beside Foothill, Village - Naringi, Taluka - Vasai, District - Palghar, Virar (East), PIN - 401 305, State -Maharashtra, India.

## **VALUATION OPINION REPORT**

This is to certify that the property bearing Residential Flat No. 411, 4th Floor, "Mrida Homes Hasha Heights", Naringi Bypass Road, Beside Foothill, Village - Naringi, Taluka - Vasai, District - Palghar, Virar (East), PIN - 401 305, State - Maharashtra, India belongs to Mr. Tushar Baban Humane & Mrs. Tanvi Tushar Humane.