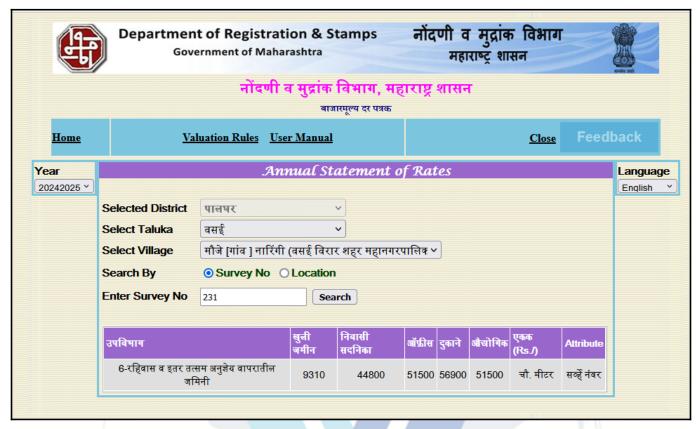

Vastukala Consultants (I) Pvt. Ltd.

| 6  | Location of property                                                                                                                                      |     |                                                                                                                                                                                                                                     |                                   |  |
|----|-----------------------------------------------------------------------------------------------------------------------------------------------------------|-----|-------------------------------------------------------------------------------------------------------------------------------------------------------------------------------------------------------------------------------------|-----------------------------------|--|
| a) | Plot No. / Survey No.                                                                                                                                     | :   | New Survey No - 231/2, 7, 8, 9                                                                                                                                                                                                      | 9 & 10 Old Survey No - 17         |  |
| b) | Door No.                                                                                                                                                  | :   | Residential Flat No. 411                                                                                                                                                                                                            |                                   |  |
| c) | C.T.S. No. / Village                                                                                                                                      | :   | Village - Naringi                                                                                                                                                                                                                   |                                   |  |
| d) | Ward / Taluka                                                                                                                                             | :   | Taluka - Vasai                                                                                                                                                                                                                      |                                   |  |
| e) | Mandal / District                                                                                                                                         | :   | District - Palghar                                                                                                                                                                                                                  |                                   |  |
| f) | Date of issue and validity of layout of approved map / plan                                                                                               | :   | Approved Building Plan No. VVCMC/TP/RDP/AMEND/VP-                                                                                                                                                                                   |                                   |  |
| g) | Approved map / plan issuing authority                                                                                                                     | :   | 21.02.2023 issued by Vasai Vi                                                                                                                                                                                                       | irar City Municipal Corporation.  |  |
| h) | Whether genuineness or authenticity of approved map/ plan is verified                                                                                     | :   | Yes                                                                                                                                                                                                                                 |                                   |  |
| i) | Any other comments by our empanelled valuers on authentic of approved plan                                                                                | :   | No                                                                                                                                                                                                                                  | (IM)                              |  |
| 7  | Postal address of the property                                                                                                                            | :   | Residential Flat No. 411, 4 <sup>th</sup> Floor, <b>"Mrida Homes Has Heights"</b> , Naringi Bypass Road, Beside Foothill, Villag Naringi, Taluka - Vasai, District - Palghar, Virar (East), PI 401 305, State - Maharashtra, India. |                                   |  |
| 8  | City / Town                                                                                                                                               |     | City - Virar (East)                                                                                                                                                                                                                 | 7                                 |  |
|    | Residential area                                                                                                                                          | : , | Yes                                                                                                                                                                                                                                 |                                   |  |
|    | Commercial area                                                                                                                                           | X   | No                                                                                                                                                                                                                                  |                                   |  |
|    | Industrial area                                                                                                                                           | : \ | No                                                                                                                                                                                                                                  |                                   |  |
| 9  | Classification of the area                                                                                                                                |     |                                                                                                                                                                                                                                     | 1/                                |  |
|    | i) High / Middle / Poor                                                                                                                                   | 7   | Middle Class                                                                                                                                                                                                                        |                                   |  |
|    | ii) Urban / Semi Urban / Rura                                                                                                                             |     | Urban                                                                                                                                                                                                                               |                                   |  |
| 10 | Coming under Corporation limit / Village Panchayat / Municipality                                                                                         |     | Village - Naringi<br>Vasai Virar City Municipal Corporation                                                                                                                                                                         |                                   |  |
| 11 | Whether covered under any State / Central Govt. enactments (e.g., Urban Land Ceiling Act) or notified under agency area/ scheduled area / cantonment area |     | No                                                                                                                                                                                                                                  |                                   |  |
| 12 | Boundaries of the property                                                                                                                                | :   | As per site                                                                                                                                                                                                                         | As per Document                   |  |
|    | North                                                                                                                                                     | :   | Shivkrupa Complex                                                                                                                                                                                                                   | Shivcharan Building (As per RERA) |  |
|    | South                                                                                                                                                     | :   | Dadu Smriti Building                                                                                                                                                                                                                | Survey No. 231/3 (As per<br>RERA) |  |
|    | East                                                                                                                                                      | :   | Kaashi Apartment                                                                                                                                                                                                                    | Kaashi Apartment (As per<br>RERA) |  |