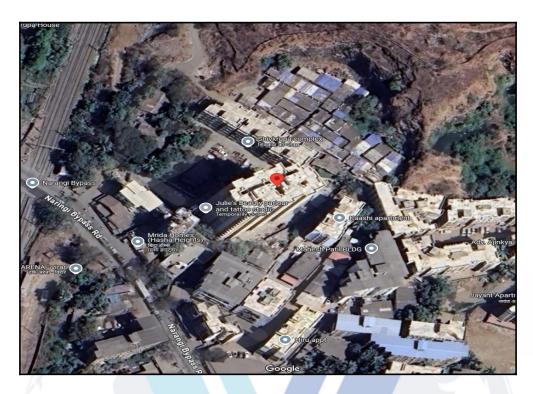

### **Details of the property under consideration:**

Name of Owner: Mr. Tushar Baban Humane & Mrs. Tanvi Tushar Humane

Residential Flat No. 411, 4th Floor, "Mrida Homes Hasha Heights", Naringi Bypass Road, Beside Foothill, Village - Naringi, Taluka - Vasai, District - Palghar, Virar (East), PIN - 401 305, State -Maharashtra, India.

| Boundaries | : | Building             | Flat                |
|------------|---|----------------------|---------------------|
| North      | : | Shivkrupa Complex    | Passage & Staircase |
| South      | : | Dadu Smriti Building | Flat No. 412        |
| East       | : | Kaashi Apartment     | Flat No. 410        |
| West       | : | Naringi Bypass Road  | Marginal Space      |

Vastukala Consultants (I) Pvt. Ltd.

| 6  | Location of property                                                                                                                                      |     |                                                                                                                                                                                                                                     |                                   |  |
|----|-----------------------------------------------------------------------------------------------------------------------------------------------------------|-----|-------------------------------------------------------------------------------------------------------------------------------------------------------------------------------------------------------------------------------------|-----------------------------------|--|
| a) | Plot No. / Survey No.                                                                                                                                     | :   | New Survey No - 231/2, 7, 8, 9                                                                                                                                                                                                      | 9 & 10 Old Survey No - 17         |  |
| b) | Door No.                                                                                                                                                  | :   | Residential Flat No. 411                                                                                                                                                                                                            |                                   |  |
| c) | C.T.S. No. / Village                                                                                                                                      | :   | Village - Naringi                                                                                                                                                                                                                   |                                   |  |
| d) | Ward / Taluka                                                                                                                                             | :   | Taluka - Vasai                                                                                                                                                                                                                      |                                   |  |
| e) | Mandal / District                                                                                                                                         | :   | District - Palghar                                                                                                                                                                                                                  |                                   |  |
| f) | Date of issue and validity of layout of approved map / plan                                                                                               | :   | Approved Building Plan No. VVCMC/TP/RDP/AMEND/VP-                                                                                                                                                                                   |                                   |  |
| g) | Approved map / plan issuing authority                                                                                                                     | :   | 21.02.2023 issued by Vasai Vi                                                                                                                                                                                                       | irar City Municipal Corporation.  |  |
| h) | Whether genuineness or authenticity of approved map/ plan is verified                                                                                     | :   | Yes                                                                                                                                                                                                                                 |                                   |  |
| i) | Any other comments by our empanelled valuers on authentic of approved plan                                                                                | :   | No                                                                                                                                                                                                                                  | (IM)                              |  |
| 7  | Postal address of the property                                                                                                                            | :   | Residential Flat No. 411, 4 <sup>th</sup> Floor, <b>"Mrida Homes Has Heights"</b> , Naringi Bypass Road, Beside Foothill, Villag Naringi, Taluka - Vasai, District - Palghar, Virar (East), PI 401 305, State - Maharashtra, India. |                                   |  |
| 8  | City / Town                                                                                                                                               |     | City - Virar (East)                                                                                                                                                                                                                 | 7                                 |  |
|    | Residential area                                                                                                                                          | : , | Yes                                                                                                                                                                                                                                 |                                   |  |
|    | Commercial area                                                                                                                                           | X   | No                                                                                                                                                                                                                                  |                                   |  |
|    | Industrial area                                                                                                                                           | : \ | No                                                                                                                                                                                                                                  |                                   |  |
| 9  | Classification of the area                                                                                                                                |     |                                                                                                                                                                                                                                     | 1/                                |  |
|    | i) High / Middle / Poor                                                                                                                                   | 7   | Middle Class                                                                                                                                                                                                                        |                                   |  |
|    | ii) Urban / Semi Urban / Rura                                                                                                                             |     | Urban                                                                                                                                                                                                                               |                                   |  |
| 10 | Coming under Corporation limit / Village Panchayat / Municipality                                                                                         |     | Village - Naringi<br>Vasai Virar City Municipal Corporation                                                                                                                                                                         |                                   |  |
| 11 | Whether covered under any State / Central Govt. enactments (e.g., Urban Land Ceiling Act) or notified under agency area/ scheduled area / cantonment area |     | No                                                                                                                                                                                                                                  |                                   |  |
| 12 | Boundaries of the property                                                                                                                                | :   | As per site                                                                                                                                                                                                                         | As per Document                   |  |
|    | North                                                                                                                                                     | :   | Shivkrupa Complex                                                                                                                                                                                                                   | Shivcharan Building (As per RERA) |  |
|    | South                                                                                                                                                     | :   | Dadu Smriti Building                                                                                                                                                                                                                | Survey No. 231/3 (As per<br>RERA) |  |
|    | East                                                                                                                                                      | :   | Kaashi Apartment                                                                                                                                                                                                                    | Kaashi Apartment (As per<br>RERA) |  |