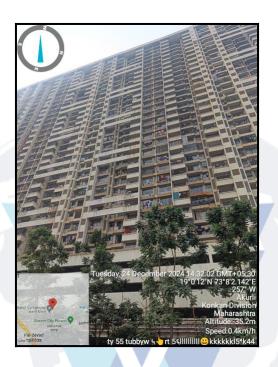

# Valuation Report of the Immovable Property

Details of the property under consideration:

Name of Owner : Mr. Santosh Shravan Koli & Mrs. Priyanka Santosh Koli

Residential Flat No. F-2105, 21st Floor, Building No 1, "Balaji Symphony Phase II", Village - Aakurli, Taluka - Panvel, District - Raigad, PIN Code - 410 206, State - Maharashtra, India.

Latitude Longitude : 19°0'11.0"N 73°8'1.6"E

# VALUATION OPINION REPORT

This is to certify that the property bearing Residential Flat No. F-2105, 21<sup>st</sup> Floor, Building No 1, **"Balaji Symphony Phase II"**, Village - Aakurli, Taluka - Panvel, District - Raigad, PIN Code - 410 206, State - Maharashtra, India belongs to **Mr. Santosh Shravan Koli & Mrs. Priyanka Santosh Koli**.