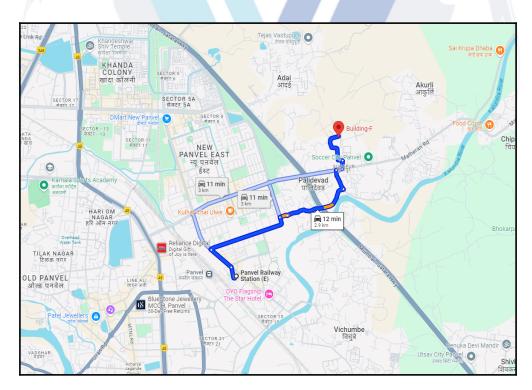

#### Longitude Latitude: 19°0'11.0"N 73°8'1.6"E

Note: The Blue line shows the route to site distance from nearest Railway Station (Panvel - 2.9 Km).