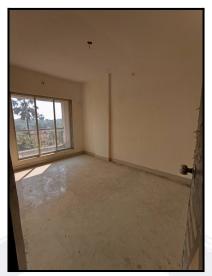

# **Actual Site Photographs**

#### **Residential Flat:**

The Residential Flat under reference is situated on the 3<sup>rd</sup> Floor The composition of Residential Flat is 1 Bedroom + Living Room + Kitchen + Bathroom + WC + Passage + 3 Balcony. This Residential Flat is Vitrified Tile Flooring, Teak Wood Door frame with Solid flush door, Powder coated Aluminum sliding windows, Concealed plumbing with C.P. fittings. Concealed Electrical wiringetc.