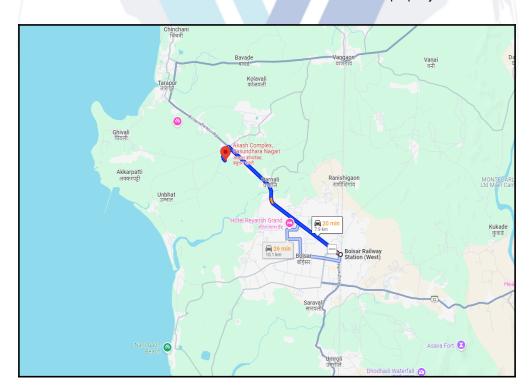

# **Route Map of the property**

Note: Red Place mark shows the exact location of the property

Longitude Latitude: 19°50'6.2"N 72°42'38.0"E

Note: The Blue line shows the route to site distance from nearest Railway Station (Boisor - 7.9 Km).