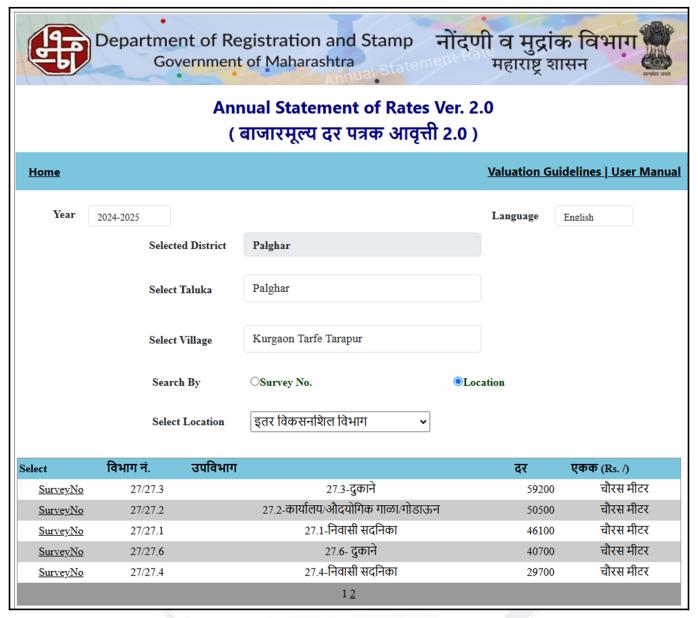

# **Ready Reckoner Rate**

| Stamp Duty Ready Reckoner Market Value Rate for Flat                      | 46100     |          |          |         |
|---------------------------------------------------------------------------|-----------|----------|----------|---------|
| Decrease by 15% on Flat Located on 3 <sup>rd</sup> Floor                  | 6915      |          |          |         |
| Stamp Duty Ready Reckoner Market Value Rate (After Increase/Decrease) (A) | 39,185.00 | Sq. Mtr. | 3,640.00 | Sq. Ft. |
| Stamp Duty Ready Reckoner Market value Rate for Land (B)                  | 3660      |          |          |         |
| The difference between land rate and building rate(A-B=C)                 | 35,525.00 |          |          |         |
| Percentage after Depreciation as per table(D)                             | 7%        |          |          |         |
| Rate to be adopted after considering depreciation [B + (C X D)]           | 36,698.00 | Sq. Mtr. | 3,409.00 | Sq. Ft. |

#### **Building not having lift**

The following table gives the valuation of residential building / flat / commercial unit / office in such building on above floor where there is no lift. Depending upon the floor, ready reckoner rates will be reduced.

|    | Floor on which flat is Located | Rate to be adopted |
|----|--------------------------------|--------------------|
| a) | Ground Floor / Stilt / Floor   | 100%               |
| b) | First Floor                    | 95%                |

Since 1989

| c) | Second Floor           | 90% |
|----|------------------------|-----|
| d) | Third Floor            | 85% |
| e) | Fourth Floor and above | 80% |

**Depreciation Percentage Table** 

| Completed Age of Building in Years | Value in percent after depreciation     |                                                                                                                                                              |  |
|------------------------------------|-----------------------------------------|--------------------------------------------------------------------------------------------------------------------------------------------------------------|--|
|                                    | R.C.C Structure / other Pukka Structure | Cessed Building, Half or Semi-Pukka<br>Structure & Kaccha Structure.                                                                                         |  |
| 0 to 2 Years                       | 100%                                    | 100%                                                                                                                                                         |  |
| Above 2 & up to 5 Years            | 95%                                     | 95%                                                                                                                                                          |  |
| Above 5 Years                      |                                         | After initial 5 year for every year 1.5% depreciation is to be considered. However maximum deduction available as per this shall be 85% of Market Value rate |  |