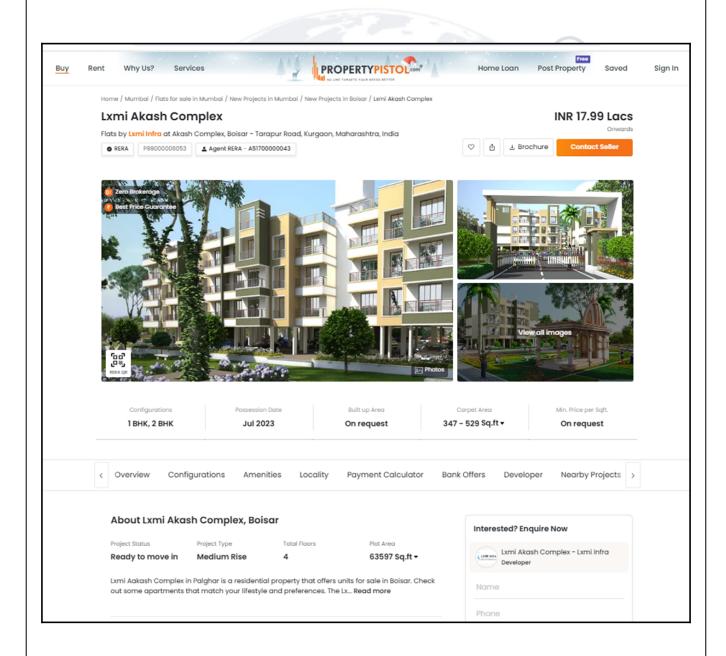

# **Price Indicators**

| Property         | Aakash Complex, Boisar          |           |          |
|------------------|---------------------------------|-----------|----------|
| Source           | https://www.Propertypistol.com/ |           |          |
| Floor            | Middle                          |           |          |
|                  | Carpet                          | Built Up  | Saleable |
| Area             | 347.00                          | 381.70    | -        |
| Percentage       | -                               | 10%       | -        |
| Rate Per Sq. Ft. | ₹5,184.00                       | ₹4,713.00 | -        |