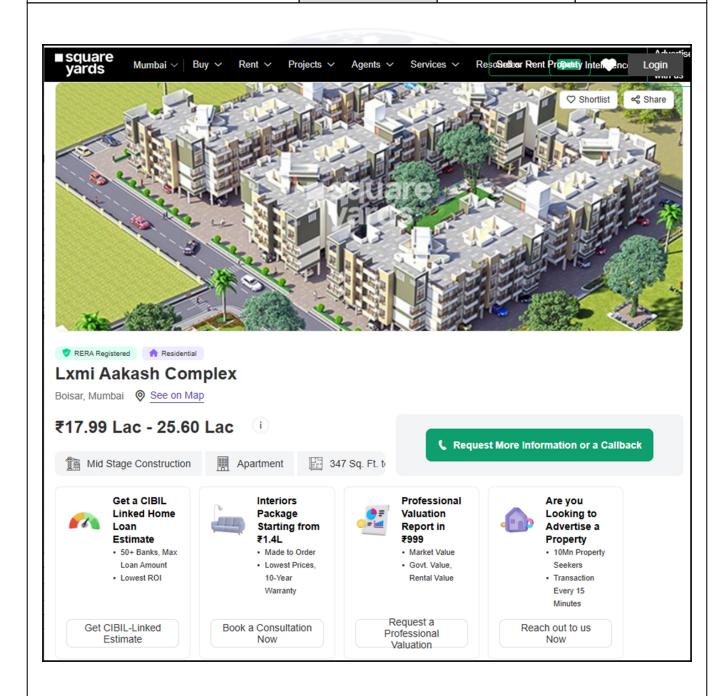

# **Price Indicators**

| Property         | Aakash Complex, Boisar | Aakash Complex, Boisar |          |  |
|------------------|------------------------|------------------------|----------|--|
| Source           | square yards           | square yards           |          |  |
| Floor Middle     |                        |                        |          |  |
|                  | Carpet                 | Built Up               | Saleable |  |
| Area             | 347.00                 | 381.70                 | -        |  |
| Percentage       | -                      | 10%                    | -        |  |
| Rate Per Sq. Ft. | ₹5,184.00              | ₹4,713.00              | -        |  |

Valuers & Appraisers
Architects &
Interior Designers
Chartered Engineers (I)
TEV Consultants
Lender's Engineer