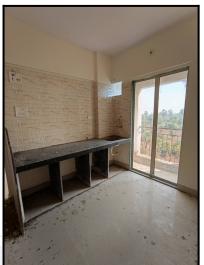

# **Actual Site Photographs**

#### **Residential Flat:**

The Residential Flat under reference is situated on the 3<sup>rd</sup> Floor The composition of Residential Flat is 1 Bedroom + Living Room + Kitchen + Bathroom + WC + Passage + 3 Balcony. This Residential Flat is Vitrified Tile Flooring, Teak Wood Door frame with Solid flush door, Powder coated Aluminum sliding windows, Concealed plumbing with C.P. fittings. Concealed Electrical wiringetc.