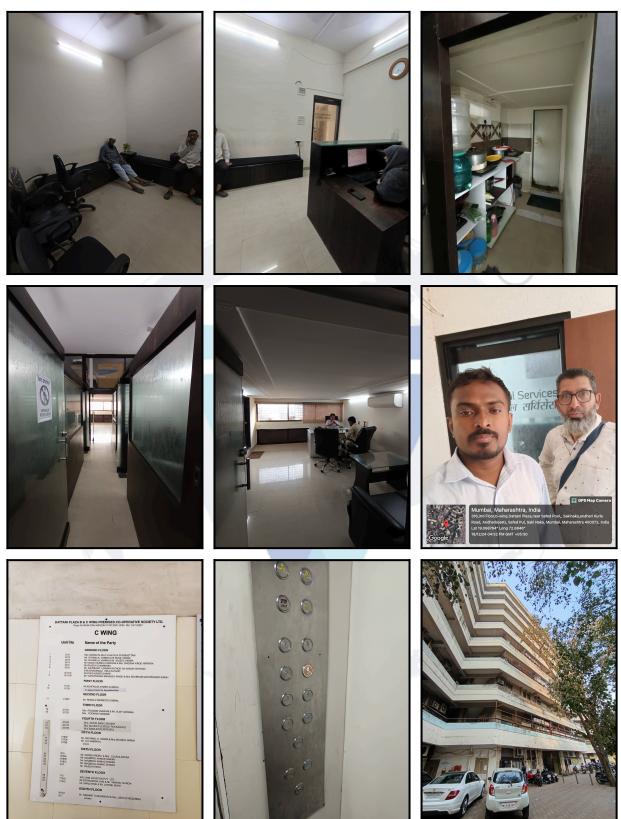

# Actual Site Photographs

0

omestic O

#### Building

The building under reference is having Ground + 8 Upper Floors. It is a R.C.C. Framed Structure with 9" thick external walls and 6" Thk. Brick Masonery walls. The external condition of building is Normal. The building is used for Industrial purpose. 4th Floor is having 3 Industrial Unit. The building is having 1 lift.

#### Industrial Unit:

The Industrial Unit under reference is situated on the 4<sup>th</sup> Floor The Composition of Industrial Unit is Working Area + Reception Area + Pantry Area + 1 Toilet. This Industrial Unit is Vitrified Tile Flooring, Teak Wood / Glass Door, Aluminium Sliding Windows with window grills, Concealed plumbing with C.P. fittings. Electrical wiring with concealed etc.