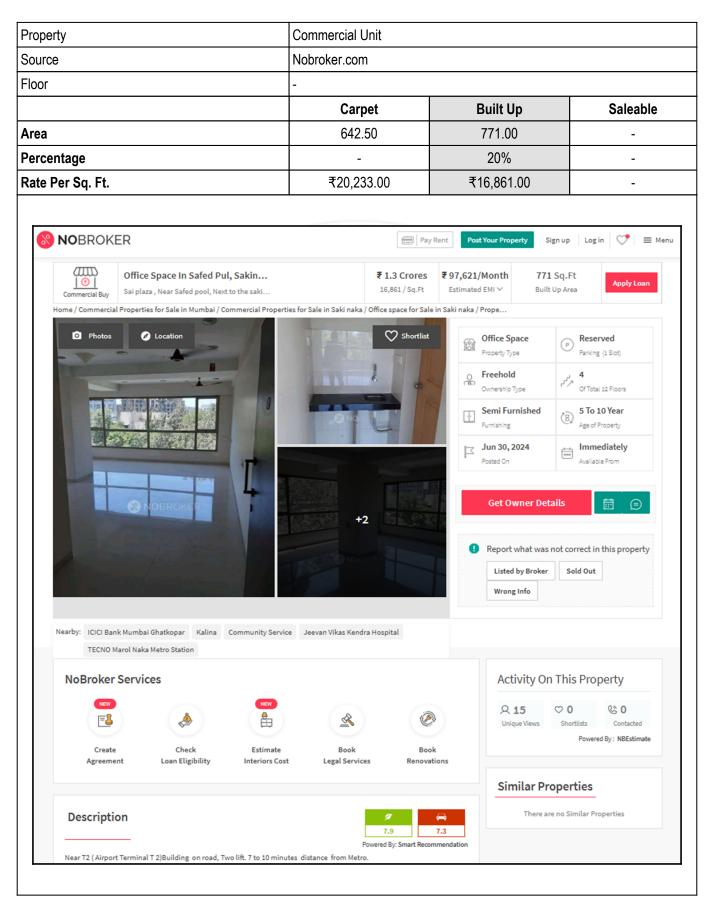

# **Price Indicators**

# **Price Indicators**

|                                                                                                                                 |                                                                                                                                                                                                     | Commercial Unit                                                                                              |                               |                                       |  |  |  |
|---------------------------------------------------------------------------------------------------------------------------------|-----------------------------------------------------------------------------------------------------------------------------------------------------------------------------------------------------|--------------------------------------------------------------------------------------------------------------|-------------------------------|---------------------------------------|--|--|--|
| ource                                                                                                                           |                                                                                                                                                                                                     | magic bricks                                                                                                 | magic bricks                  |                                       |  |  |  |
| or                                                                                                                              |                                                                                                                                                                                                     | -                                                                                                            |                               |                                       |  |  |  |
|                                                                                                                                 |                                                                                                                                                                                                     | Carpet                                                                                                       | Built Up                      | Saleable                              |  |  |  |
| a                                                                                                                               |                                                                                                                                                                                                     | 584.03                                                                                                       | 700.83                        | 841.00                                |  |  |  |
| rcentage                                                                                                                        |                                                                                                                                                                                                     | -                                                                                                            | 20%                           | 20%                                   |  |  |  |
| te Per Sq. Ft.                                                                                                                  |                                                                                                                                                                                                     | ₹23,971.00                                                                                                   | ₹19,976.00                    | ₹16,647.00                            |  |  |  |
|                                                                                                                                 |                                                                                                                                                                                                     | •                                                                                                            |                               |                                       |  |  |  |
| na araiobriol (o                                                                                                                |                                                                                                                                                                                                     |                                                                                                              |                               |                                       |  |  |  |
| magicbricks                                                                                                                     | Buy v Rent v Sell v                                                                                                                                                                                 | Home Loans 🗸                                                                                                 |                               | gin V Post Property (FREE)            |  |  |  |
|                                                                                                                                 |                                                                                                                                                                                                     |                                                                                                              |                               | d on: Dec 26, 24 Property ID: 7285568 |  |  |  |
| <b>₹1.40 Cr</b> <u>EMI - ₹ 63k</u>  <br>Industrial Building For Sa                                                              | How much loan can I get?                                                                                                                                                                            |                                                                                                              |                               | ntact Agent                           |  |  |  |
| Industrial Building For Sa                                                                                                      |                                                                                                                                                                                                     |                                                                                                              | Nav                           | In -91-96/00000000<br>Get Phone No.   |  |  |  |
|                                                                                                                                 | 通 Rea                                                                                                                                                                                               | ady to Move 🛛 🖄 Main Road Facing                                                                             |                               | Get Phone No.                         |  |  |  |
|                                                                                                                                 |                                                                                                                                                                                                     |                                                                                                              | ge Of Construction            |                                       |  |  |  |
|                                                                                                                                 | <b>841 sqft</b><br>₹16,646/s                                                                                                                                                                        |                                                                                                              | bove 20 years                 |                                       |  |  |  |
|                                                                                                                                 | Turne Of                                                                                                                                                                                            |                                                                                                              |                               |                                       |  |  |  |
|                                                                                                                                 |                                                                                                                                                                                                     | Ownership<br>d                                                                                               |                               |                                       |  |  |  |
|                                                                                                                                 | Freehol                                                                                                                                                                                             |                                                                                                              |                               |                                       |  |  |  |
| 1.11                                                                                                                            |                                                                                                                                                                                                     |                                                                                                              |                               |                                       |  |  |  |
|                                                                                                                                 | Freehol                                                                                                                                                                                             | d                                                                                                            | ntact made 3 days ago         |                                       |  |  |  |
| Contact Agent                                                                                                                   |                                                                                                                                                                                                     | d                                                                                                            | ntact made 3 days ago         |                                       |  |  |  |
| Contact Agent More Details                                                                                                      | Freehol                                                                                                                                                                                             | d                                                                                                            | ntact made 3 days ago         |                                       |  |  |  |
|                                                                                                                                 | Freehol                                                                                                                                                                                             | d                                                                                                            | ntact made 3 days ago         |                                       |  |  |  |
| More Details                                                                                                                    | Get Phone No.                                                                                                                                                                                       | d                                                                                                            | ntact made 3 days ago         |                                       |  |  |  |
| More Details<br>Price<br>Booking Amount                                                                                         | Get Phone No.         ₹1.4 Cr         ₹10.0 Lac                                                                                                                                                     | d<br><u>&amp;</u> Last co                                                                                    |                               |                                       |  |  |  |
| More Details<br>Price                                                                                                           | Get Phone No.         ₹1.4 Cr         ₹10.0 Lac                                                                                                                                                     | d                                                                                                            |                               |                                       |  |  |  |
| More Details<br>Price<br>Booking Amount                                                                                         | Freehol<br>Get Phone No.<br>₹1.4 Cr<br>₹10.0 Lac<br>safed pul, sakinaka, andhe                                                                                                                      | d<br><u>&amp;</u> Last co<br>ri east, mumbal 400072, Safed Pul, Mu                                           |                               |                                       |  |  |  |
| More Details<br>Price<br>Booking Amount<br>Address                                                                              | Freehol<br>Get Phone No.<br>₹1.4 Cr<br>₹10.0 Lac<br>safed pul, sakinaka, andhe<br>Mumbal, Maharashtra<br>near by sakinaka metro sta                                                                 | d<br><u>&amp;</u> Last co<br>ri east, mumbal 400072, Safed Pul, Mu                                           | umbal - Central               |                                       |  |  |  |
| More Details<br>Price<br>Booking Amount<br>Address<br>Landmarks                                                                 | Freehol<br>Get Phone No.<br>₹1.4 Cr<br>₹10.0 Lac<br>safed pul, sakinaka, andhe<br>Mumbal, Maharashtra<br>near by sakinaka metro sta                                                                 | d<br><u>A</u> Last co<br>ri east, mumbai 400072, Safed Pul, Mu<br>ation.                                     | umbal - Central               |                                       |  |  |  |
| More Details<br>Price<br>Booking Amount<br>Address<br>Landmarks<br>Facilities                                                   | Freehol<br>Get Phone No.<br>₹1.4 Cr<br>₹10.0 Lac<br>safed pul, sakinaka, andhe<br>Mumbal, Maharashtra<br>near by sakinaka metro sta<br>Power Back Up, Reserved                                      | d<br>RI east, mumbal 400072, Safed Pul, Mu<br>ation.<br>Parking, Security, Water Storage, Visit              | umbal - Central               |                                       |  |  |  |
| More Details Price Booking Amount Address Landmarks Facilities Pre Leased Property Brokerage Response                           | Freehol<br>Get Phone No.<br>₹1.4 Cr<br>₹10.0 Lac<br>safed pul, sakinaka, andhe<br>Mumbal, Maharashtra<br>near by sakinaka metro sta<br>Power Back Up, Reserved<br>No<br>Brokers please do not const | d<br>RI east, mumbal 400072, Safed Pul, Mu<br>ation.<br>Parking, Security, Water Storage, Visit              | umbal - Central<br>or Parking |                                       |  |  |  |
| More Details Price Booking Amount Address Landmarks Facilities Pre Leased Property Brokerage Response Description: this is inde | Freehol<br>Get Phone No.<br>₹1.4 Cr<br>₹10.0 Lac<br>safed pul, sakinaka, andhe<br>Mumbal, Maharashtra<br>near by sakinaka metro sta<br>Power Back Up, Reserved<br>No<br>Brokers please do not const | d<br>A Last co<br>ri east, mumbal 400072, Safed Pul, Mu<br>ation.<br>Parking, Security, Water Storage, Visit | umbal - Central<br>or Parking |                                       |  |  |  |
| More Details Price Booking Amount Address Landmarks Facilities Pre Leased Property Brokerage Response                           | Freehol<br>Get Phone No.<br>₹1.4 Cr<br>₹10.0 Lac<br>safed pul, sakinaka, andhe<br>Mumbal, Maharashtra<br>near by sakinaka metro sta<br>Power Back Up, Reserved<br>No<br>Brokers please do not const | d<br>A Last co<br>ri east, mumbal 400072, Safed Pul, Mu<br>ation.<br>Parking, Security, Water Storage, Visit | umbal - Central<br>or Parking |                                       |  |  |  |