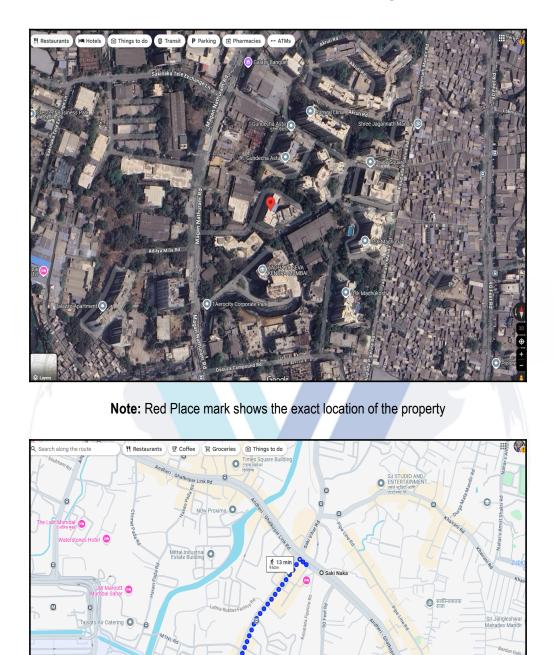

# Route Map of the property

#### Longitude Latitude: 19°5'55.4"N 72°53'4.7"E

Metro Asalpha Asalpha

Note: The Blue line shows the route to site distance from nearest Metro Station (Saki Naka - 950 Mtrs.).