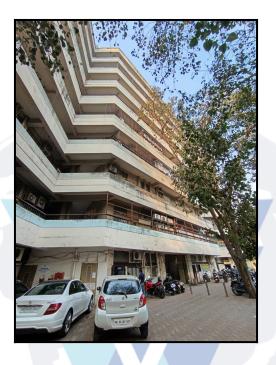

#### Location

The said building is located at Village - Mohili, Andheri (East), Taluka - Kurla, District - Mumbai Suburban, PIN - 400 072. The property falls in Industrial Zone. It is at a traveling distance 950 Mtrs. from Saki Naka Metro Station.

#### Building

The building under reference is having Ground + 8 Upper Floors. It is a R.C.C. Framed Structure with 9" thick external walls and 6" Thk. Brick Masonery walls. The external condition of building is Normal. The building is used for Industrial purpose. 4th Floor is having 3 Industrial Unit. The building is having 1 lift.