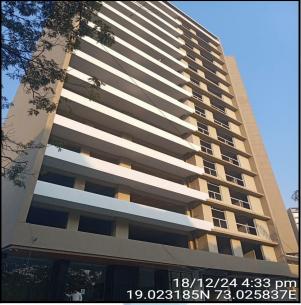

## VALUATION OPINION REPORT

This is to certify that the under construction property bearing Residential Flat No. 1201, 12th Floor, Wing - G, "19 EAST", Plot No. 52, Sector 19A, Uran Road, Village - Nerul, Taluka - Thane, District - Thane, Nerul (East), Navi Mumbai, PIN - 400 706, State - Maharashtra, India belongs to Mr. Ashfaq Ahmed Rais Khan & Mr. Azaj Rais Khan.

Considering various parameters recorded, existing economic scenario, and the information that is available with reference to the development of neighbourhood and method selected for valuation, we are of the opinion that, the property premises can be assessed for this particular purpose at ₹ 5,86,56,000.00 (Rupees Five Crore Eighty Six Lakh Fifty Six Thousand Only) After completion of construction works. As per Site Inspection 71% Construction Work is Completed.