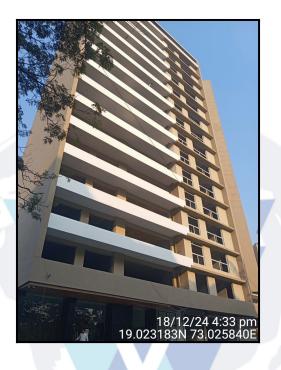

## VALUATION OPINION REPORT

This is to certify that the under construction property bearing Residential Flat No. 1201, 12th Floor, Wing - G, "19 EAST", Plot No. 52, Sector 19A, Uran Road, Village - Nerul, Taluka - Thane, District - Thane, Nerul (East), Navi Mumbai, PIN - 400 706, State - Maharashtra, India belongs to Mr. Ashfaq Ahmed Rais Khan & Mr. Azaj Rais Khan.

Considering various parameters recorded, existing economic scenario, and the information that is available with reference to the development of neighbourhood and method selected for valuation, we are of the opinion that, the property premises can be assessed for this particular purpose at ₹ 5,86,56,000.00 (Rupees Five Crore Eighty Six Lakh Fifty Six Thousand Only) After completion of construction works. As per Site Inspection 71% Construction Work is Completed.