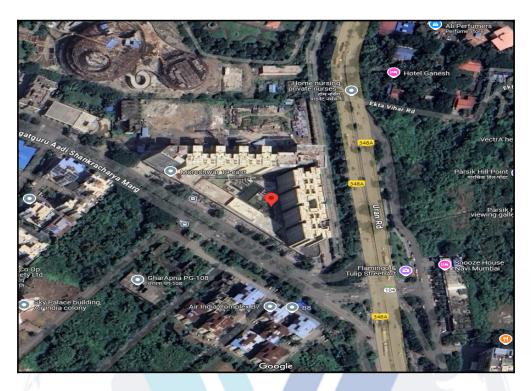

# Valuation Report of the Immovable Property

Details of the property under consideration:

Name of Owner : Mr. Ashfaq Ahmed Rais Khan & Mr. Azaj Rais Khan

Residential Flat No. 1201, 12<sup>th</sup> Floor, Wing - G, **"19 EAST"**, Plot No. 52, Sector 19A, Uran Road, Village - Nerul, Taluka - Thane, District - Thane, Nerul (East), Navi Mumbai, PIN - 400 706, State - Maharashtra, India.

### Latitude Longitude : 19°1'21.8"N 73°1'37.4"E