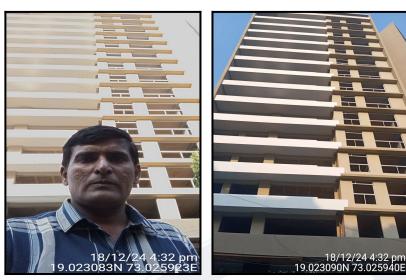

## VALUATION OPINION REPORT

This is to certify that the under construction property bearing Residential Flat No. 1201, 12th Floor, Wing - G, "19 EAST", Plot No. 52, Sector 19A, Uran Road, Village - Nerul, Taluka - Thane, District - Thane, Nerul (East), Navi Mumbai, PIN - 400 706, State - Maharashtra, India belongs to Mr. Ashfaq Ahmed Rais Khan & Mr. Azaj Rais Khan.

Considering various parameters recorded, existing economic scenario, and the information that is available with reference to the development of neighbourhood and method selected for valuation, we are of the opinion that, the property premises can be assessed for this particular purpose at ₹ 5,86,56,000.00 (Rupees Five Crore Eighty Six Lakh Fifty Six Thousand Only) After completion of construction works. As per Site Inspection 71% Construction Work is Completed.