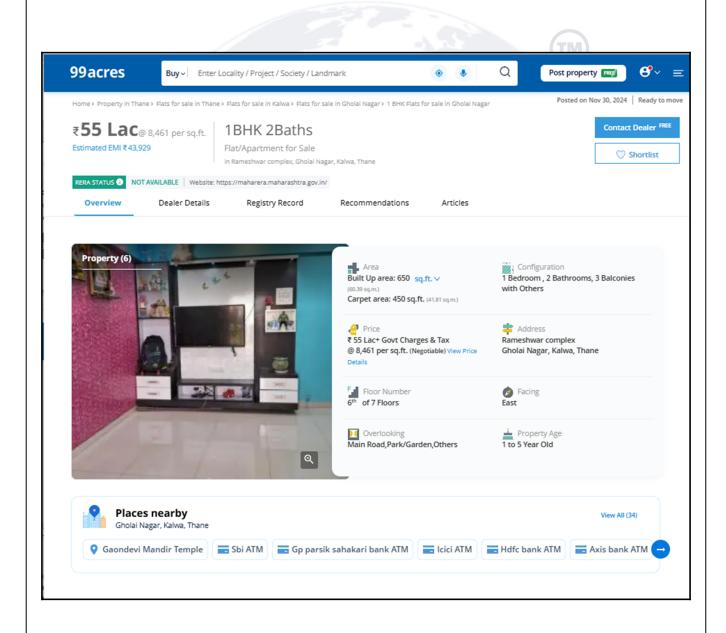

### **Price Indicators**

| Property         | Flat                     |            |          |
|------------------|--------------------------|------------|----------|
| Source           | https://www.99acres.com/ |            |          |
| Floor            | -                        |            |          |
|                  | Carpet                   | Built Up   | Saleable |
| Area             | 450.00                   | 495.00     | -        |
| Percentage       | -                        | 10%        | -        |
| Rate Per Sq. Ft. | ₹12,222.00               | ₹11,111.00 | -        |