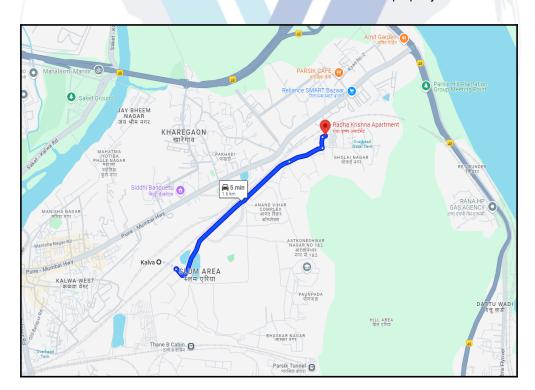

# **Route Map of the property**

Note: Red Place mark shows the exact location of the property

Longitude Latitude: 19°12'17.9"N 73°0'34.4"E

**Note:** The Blue line shows the route to site distance from nearest Railway Station (Kalwa - 1.6 Km).