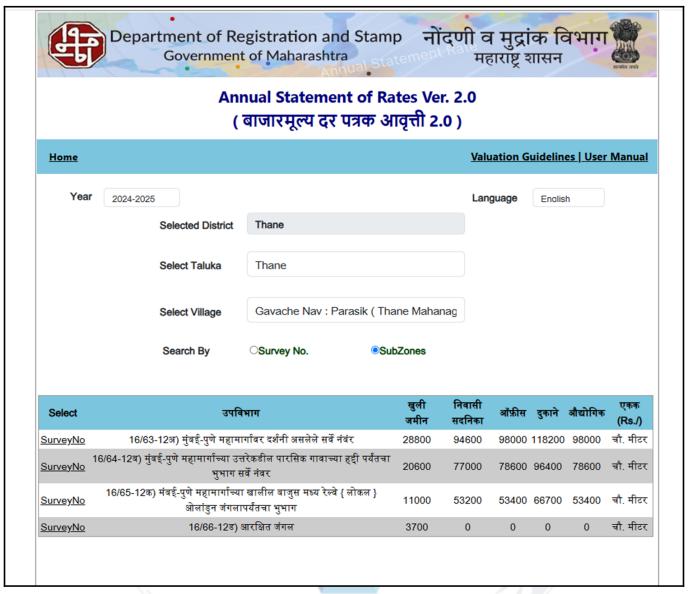

#### **Deduct Depreciation:**

| Year of Construction of the building                                        | :  | 2024 (As per site information)                      |
|-----------------------------------------------------------------------------|----|-----------------------------------------------------|
| Expected total life of building                                             | :  | 60 Years                                            |
| Age of the building as on 2024                                              |    | Less Than 1 Year                                    |
| Cost of Construction                                                        | :, | 826.10 Sq. Ft. X ₹ 2,600.00 = ₹ 21,47,860.00        |
| Depreciation {(100 - ) X (0 / 60)}                                          | X  | N.A. Age of Property below 5 year                   |
| Amount of depreciation                                                      | /: | ₹ 0.00                                              |
| Guideline rate obtained from the Stamp Duty Ready Reckoner for new property | :  | ₹ 53,200/- per Sq. M.<br>i.e. ₹ 4,942/- per Sq. Ft. |
| Guideline rate (after depreciate)                                           |    | N.A. Age of Property below 5 year                   |
| Value of property                                                           |    | 751.00 Sq. Ft. X ₹ 11,100 = ₹83,36,100              |
| Total Value of property as on 17th December 2024                            | :  | ₹83,36,100.00                                       |

### **Ready Reckoner Rate**

| Stamp Duty Ready Reckoner Market Value Rate for Flat                      | 53200     |          |          |         |
|---------------------------------------------------------------------------|-----------|----------|----------|---------|
| Flat Located on 1st Floor                                                 | -         |          |          |         |
| Stamp Duty Ready Reckoner Market Value Rate (After Increase/Decrease) (A) | 53,200.00 | Sq. Mtr. | 4,942.00 | Sq. Ft. |
| Stamp Duty Ready Reckoner Market value Rate for Land (B)                  | 11000     |          |          |         |
| The difference between land rate and building rate(A-B=C)                 | 42,200.00 |          |          |         |
| Percentage after Depreciation as per table(D)                             | 100%      |          |          |         |
| Rate to be adopted after considering depreciation [B + (C X D)]           | 53,200.00 | Sq. Mtr. | 4,942.00 | Sq. Ft. |