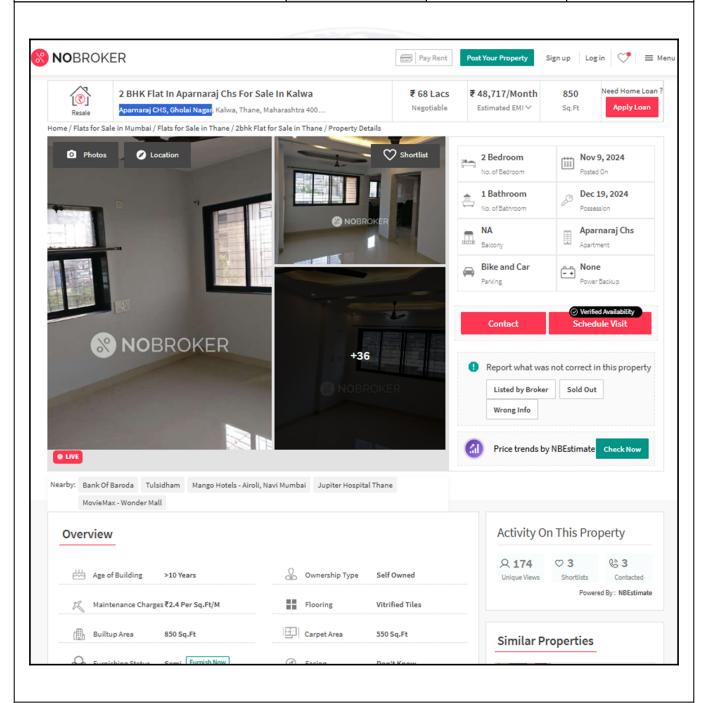

### **Price Indicators**

| Property         | Flat         |            |          |
|------------------|--------------|------------|----------|
| Source           | Nobroker.com |            |          |
| Floor            | -            |            |          |
|                  | Carpet       | Built Up   | Saleable |
| Area             | 550.00       | 605.00     | -        |
| Percentage       | -            | 10%        | -        |
| Rate Per Sq. Ft. | ₹12,364.00   | ₹11,240.00 | -        |