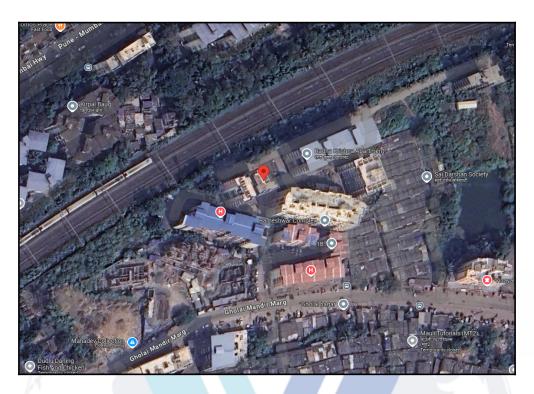

#### **Location**

Since 1989

Valuers & Appraisers

Walters & Appraisers

MH2010 PULS

ON SULTAMY OF THE PROPERTY OF THE PRO

The said building is located at Village - Parsik, Taluka - Thane, District - Thane, PIN Code - 400 605. The property falls in Residential Zone. It is at a traveling distance 1.6 Km from Kalwa Railway Station.