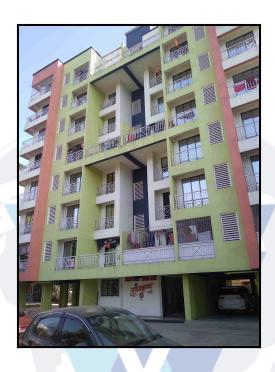

# **Actual Site Photographs**

#### **Building**

The building under reference is having Stilt + 7 Upper Floors. It is a R.C.C. Framed Structure with 9" thick external walls and 6" Thk. Brick Masonery walls. The external condition of building is Good. The building is used for Residential purpose. 1st Floor is having 5 Residential Flat. The building is having 1 lift.