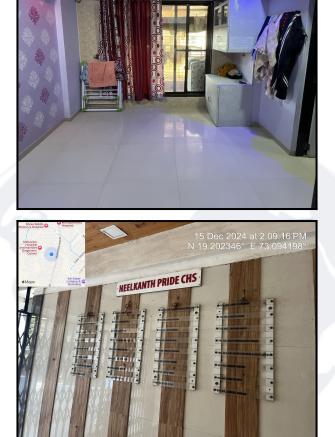

| : | RCC Tank on Terrace                               |
| 21 | Pumps- n                                                     | o. and their hors <mark>e power</mark>                                              |   | May be provided as per requirement                |
| 22 |                                                              | nd paving within the compound<br>ate area and type of paving                        | ÷ | Chequred tiles in open spaces, etc.               |
| 23 | -                                                            | disposal – whereas connected to public<br>f septic tanks provided, no. and capacity | - | Connected to Municipal Sewerage System            |





# **Actual Site Photographs**









ТМ



# Actual Site Photographs







# Route Map of the property



Note: Red Place mark shows the exact location of the property



#### Longitude Latitude: 19°12'8.1"N 73°5'39.3"E

Note: The Blue line shows the route to site distance from nearest Railway Station (Dombivli - 2.0 Km.).



#### Page 14 of 21

# **Ready Reckoner Rate**

| Department of Re<br>Government                                     | gistration and Sta<br>of Maharashtra     | mp नोंद         | णी व मुद्र<br>महाराष्ट्र | रांक विभा<br>शासन      | ग         |
|--------------------------------------------------------------------|------------------------------------------|-----------------|--------------------------|------------------------|-----------|
|                                                                    | nual Statement of<br>बाजारमूल्य