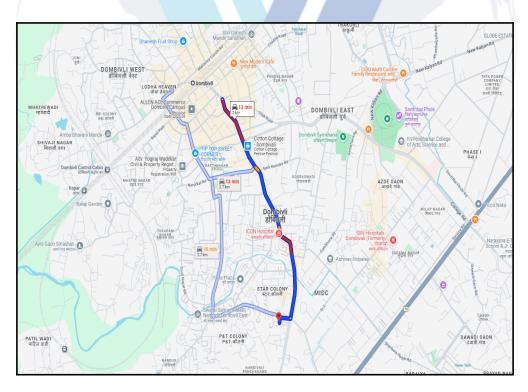

# Route Map of the property

Note: Red Place mark shows the exact location of the property

#### Longitude Latitude: 19°12'8.1"N 73°5'39.3"E

Note: The Blue line shows the route to site distance from nearest Railway Station (Dombivli - 2.0 Km.).