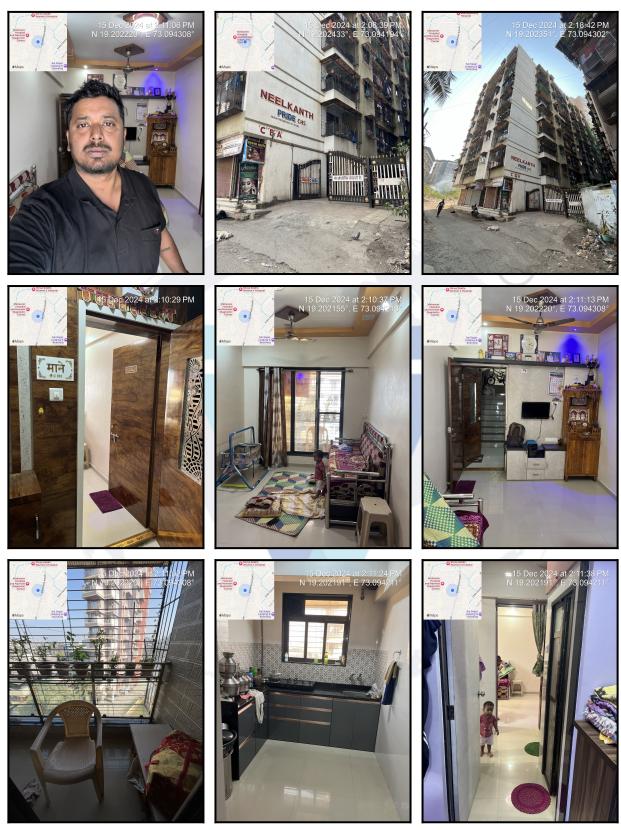

| : | RCC Tank on Terrace                               |
| 21 | Pumps- n                                                     | o. and their hors <mark>e power</mark>                                              |   | May be provided as per requirement                |
| 22 |                                                              | nd paving within the compound<br>ate area and type of paving                        | ÷ | Chequred tiles in open spaces, etc.               |
| 23 | -                                                            | disposal – whereas connected to public<br>f septic tanks provided, no. and capacity | - | Connected to Municipal Sewerage System            |





# **Actual Site Photographs**









ТМ



# Actual Site Photographs







# Route Map of the property



Note: Red Place mark shows the exact location of the property



#### Longitude Latitude: 19°12'8.1"N 73°5'39.3"E

Note: The Blue line shows the route to site distance from nearest Railway Station (Dombivli - 2.0 Km.).



#### Page 14 of 21

# **Ready Reckoner Rate**

| Department of Re<br>Government                                     | gistration and Sta<br>of Maharashtra     | mp नोंद         | णी व मुद्र<br>महाराष्ट्र | रांक विभा<br>शासन      | ग         |
|--------------------------------------------------------------------|------------------------------------------|-----------------|--------------------------|------------------------|-----------|
|