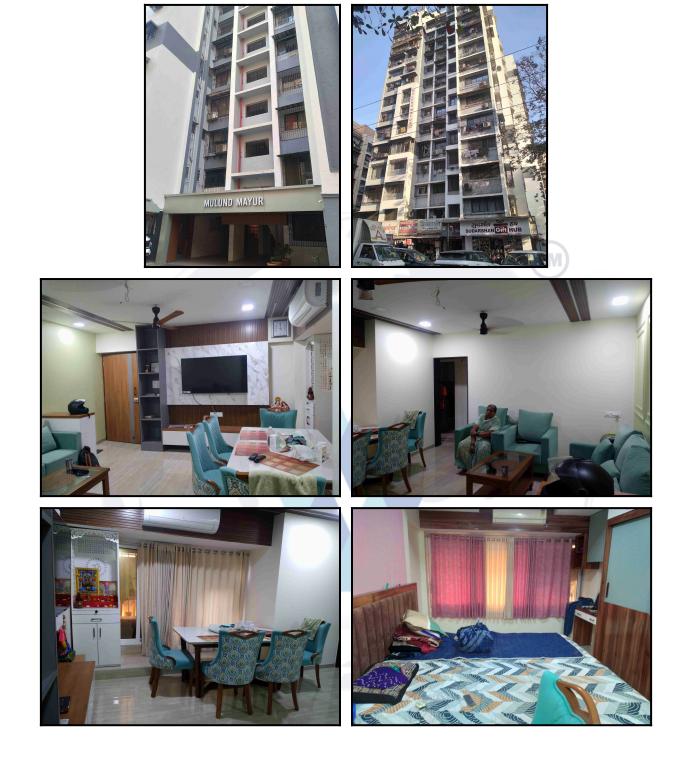

# **Actual Site Photographs**

#### **Residential Flat:**

The Residential Flat under reference is situated on the 2<sup>nd</sup> Floor The composition of Residential Flat is 2 Bedroom + Living Room + Kitchen + 2 Toilet + Passage. This Residential Flat is Vitrified Tile Flooring, Teak Wood Door frame with Solid door with safety door, Powder coated Aluminum sliding windows, Concealed Plumbing with Conduit & Concealed Electrical wiringetc.