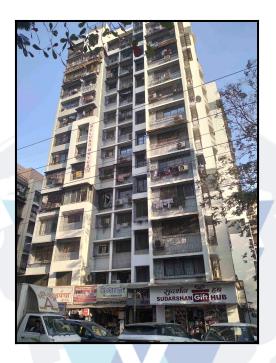

# Valuation Report of the Immovable Property

Details of the property under consideration:

Name of Owner : Mr. Adhikrao Yashwant Yelave

Residential Flat No. 203, 2<sup>nd</sup> Floor, **"Mulund Mayur Co-Op HSg Society"**, Opp. Bank of Baroda, MHADA Colony, Plot No. 7, RDP 1, Village - Mulund, Taluka - Kurla, District - Mumbai Suburban, Mulund (East), PIN Code - 400 081, State - Maharashtra, India.

#### Building

The building under reference is having Ground + 13 Upper Floors. It is a R.C.C. Framed Structure with 9" thick external walls and 6" Thk. Brick Masonery walls. The external condition of building is Good. The building is used for Residential purpose. 2nd Floor is having 6 Residential Flat. The building is having 2 lifts.