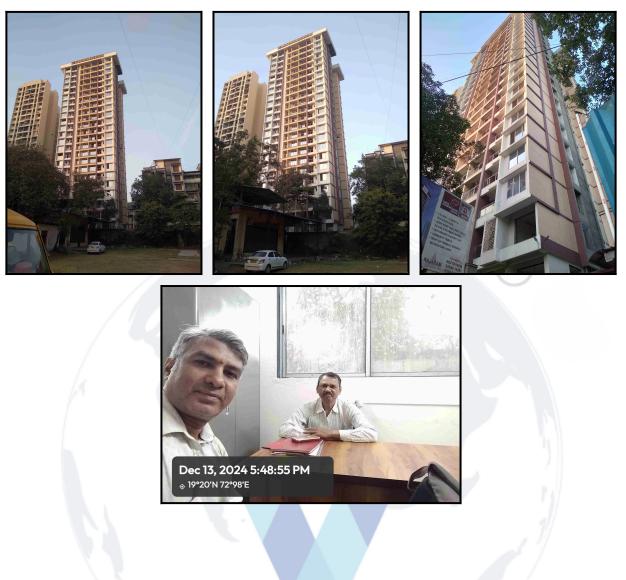

| Good                                        |
| Likely rental values in future                                                                                                                                                                                                     | 24,200/- (Expected rental income per month) |
| Any likely income it may generate                                                                                                                                                                                                  | Rental Income                               |





# Actual Site Photographs







# Route Map of the property



#### Longitude Latitude: 19°12'9.3"N 72°58'39.2"E

Note: The Blue line shows the route to site distance from nearest Railway Station (Thane - 1.8 Km.).





## **Ready Reckoner Rate**

| Department of Registration and Stamp<br>Government of Maharashtra<br>Annual States नोंदणी व मुद्रांक विभाग                       |                                         |         |           |                  |        |         |          |                 |  |
|----------------------------------------------------------------------------------------------------------------------------------|-----------------------------------------|---------|-----------|------------------|--------|---------|----------|-----------------|--|
| Annual Statement of Rates Ver. 2.0<br>( बा