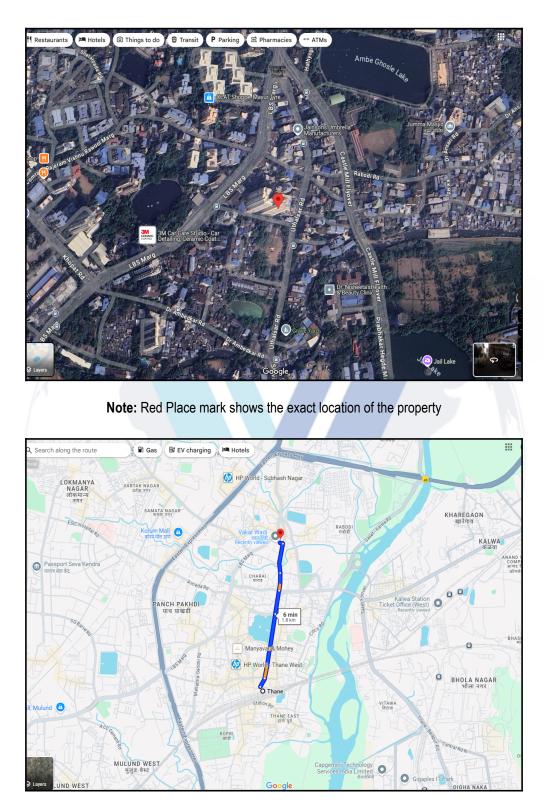

# Route Map of the property

#### Longitude Latitude: 19°12'9.3"N 72°58'39.2"E

Note: The Blue line shows the route to site distance from nearest Railway Station (Thane - 1.8 Km.).