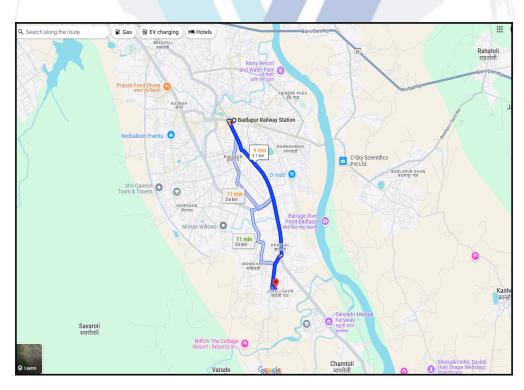

# Route Map of the property

Note: Red Place mark shows the exact location of the property

### Longitude Latitude: 19°8'34.4"N 73°14'44.2"E

Note: The Blue line shows the route to site distance from nearest Railway Station (Badlapur - 3.1 Km. ).