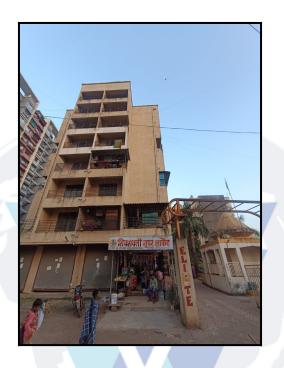

#### **Location**

The said building is located at Village - Joveli, Badlapur (East), Taluka - Ambernath, District - Thane, PIN - 421 503. The property falls in Residential Zone. It is at a traveling distance 3.1 Km. from Badlapur Railway Station.

#### Building

The building under reference is having Part Ground + Part Stilt + 7 Upper Floors. It is a R.C.C. Framed Structure with 9" thick external walls and 6" Thk. Brick Masonery walls. The external condition of building is Good. The building is used for Residential purpose. 3rd Floor is having 4 Residential Flat. The building is having 1 lift.