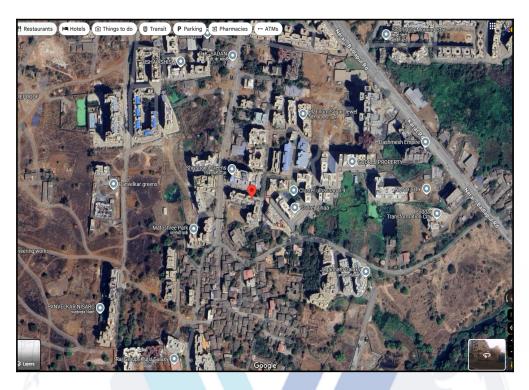

# Route Map of the property

Note: Red Place mark shows the exact location of the property

### Longitude Latitude: 19°8'34.4"N 73°14'44.2"E

Note: The Blue line shows the route to site distance from nearest Railway Station (Badlapur - 3.1 Km. ).