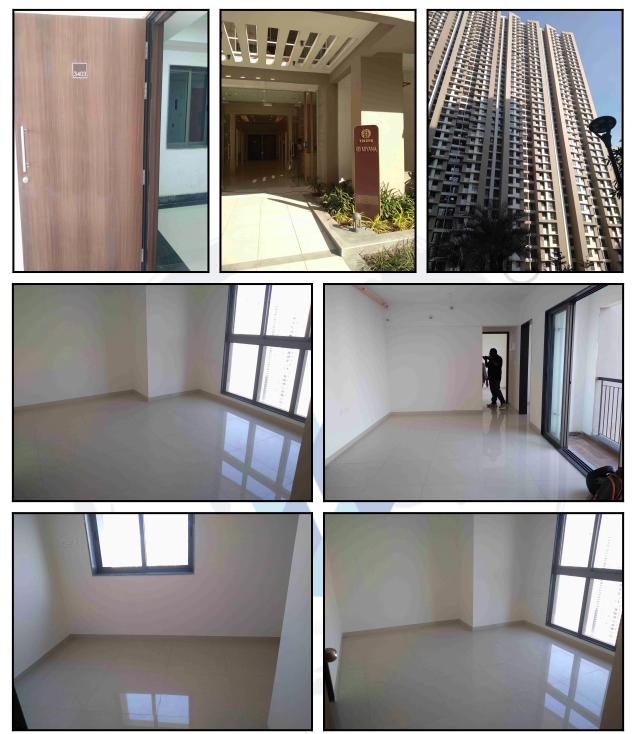

#### **Residential Flat:**

The Residential Flat under reference is situated on the 34<sup>th</sup> Floor The composition of Residential Flat is 2 Bedroom + Living Room + 2 Toilet + Passage + Balcony.As per site inspection, Flat No. 3403 & 3404 are internally amalgamated to form a single flat having single entrance door. Kitchen not provided in the flat. The said valuation is of Flat No. 3403 only. This Residential Flat is Vitrified Tile Flooring, Teak Wood Door frame with Solid flush door, Proposed Powder coated aluminium sliding windows, Concealed Plumbing with Conduit & Concealed Electrical wiringetc.

# Actual Site Photographs