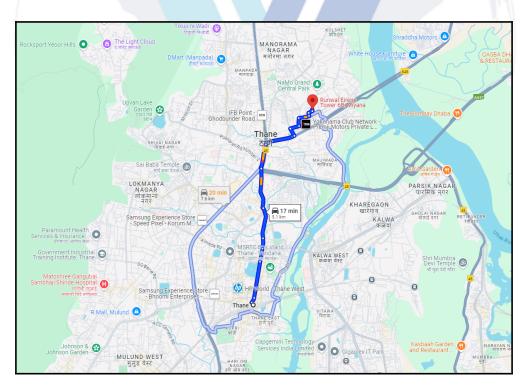

# Route Map of the property

Note: Red Place mark shows the exact location of the property

#### Longitude Latitude: 19°13'26.2"N 72°59'17.8"E

Note: The Blue line shows the route to site distance from nearest Railway Station (Thane - 5.1 Km).