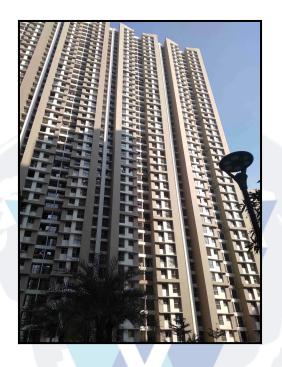

#### Building

The building under reference is having 01 basement + Lower Ground + Upper Ground Floor + 40 Upper Floors. It is a R.C.C. Framed Structure with 9" thick external walls and 6" Thk. Brick Masonery walls. The external condition of building is Good. The building is used for Residential purpose. 34th Floor is having 4 Residential Flat. The building is having 4 lifts.

# Actual Site Photographs