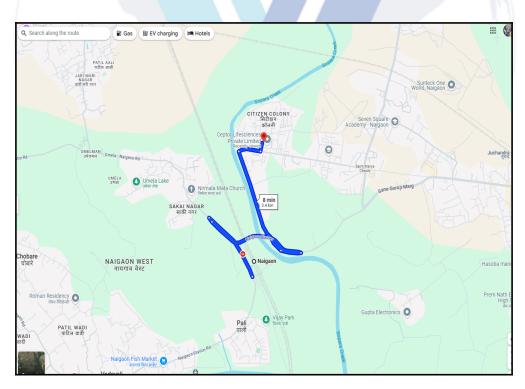

## Route Map of the property

Note: Red Place mark shows the exact location of the property

#### Longitude Latitude: 19°21'40.2"N 72°50'50.5"E

Note: The Blue line shows the route to site distance from nearest Railway Station (Naigaon - 3.4 Km. ).