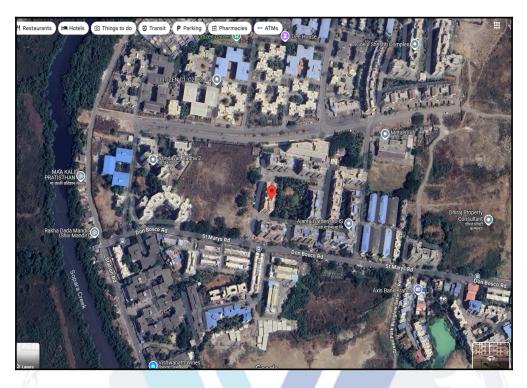

## Route Map of the property

Note: Red Place mark shows the exact location of the property

#### Longitude Latitude: 19°21'40.2"N 72°50'50.5"E

Note: The Blue line shows the route to site distance from nearest Railway Station (Naigaon - 3.4 Km. ).