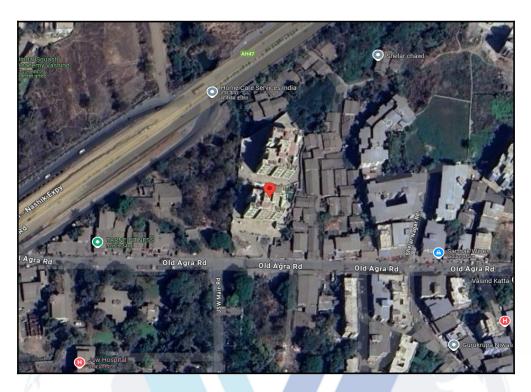

## Route Map of the property

Note: Red Place mark shows the exact location of the property