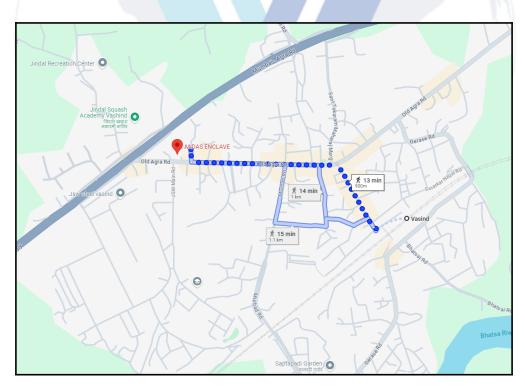

## Route Map of the property

Note: Red Place mark shows the exact location of the property

#### Longitude Latitude: 19°24'32.9"N 73°15'33.2"E

Note: The Blue line shows the route to site distance from nearest Railway Station (Vasind - 900M).