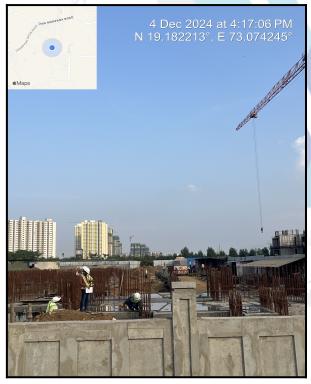

| Good                                                                              |
| Likely rental values in future                                                                                                                                                                                            | 8,900/- (Expected rental income per month after completion of construction works) |





| Any likely income it may generate | Rental Income |
|-----------------------------------|---------------|
| , , ,                             |               |





# **Actual Site Photographs**













# **Route Map of the property**



Note: Red Place mark shows the exact location of the property



Longitude Latitude: 19°10'55.9"N 73°4'28.6"E

Note: The Blue line shows the route to site distance from nearest Railway Station (Dombivali - 5.7 Km).



Valuers & Appraisers
Architects &
Architects

# **Ready Reckoner Rate**



| Stamp Duty Ready Reckoner Market Value Rate for Flat                      | 63900     | 17       |          |         |
|---------------------------------------------------------------------------|-----------|----------|----------|---------|
| Increase by 10% on Flat Located on 15 <sup>th</sup> Floor                 | 6390      | 14       | /        |         |
| Stamp Duty Ready Reckoner Market Value Rate (After Increase/Decrease) (A) | 70,290.00 | Sq. Mtr.