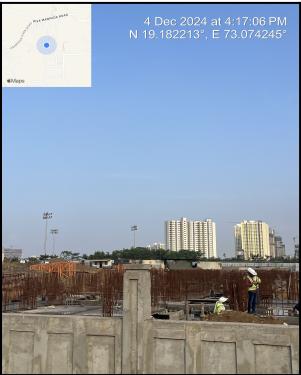

| Good                                                                              |
| Likely rental values in future                                                                                                                                                                                            | 8,900/- (Expected rental income per month after completion of construction works) |





| Any likely income it may generate | Rental Income |
|-----------------------------------|---------------|
| , , ,                             |               |





# **Actual Site Photographs**













# **Route Map of the property**



Note: Red Place mark shows the exact location of the property



Longitude Latitude: 19°10'55.9"N 73°4'28.6"E

Note: The Blue line shows the route to site distance from nearest Railway Station (Dombivali - 5.7 Km).



Valuers & Appraisers
Architects &
Architects

# **Ready Reckoner Rate**



| Stamp Duty Ready Reckoner Market Value Rate for Flat                      | 63900     | 17       |          |         |
|---------------------------------------------------------------------------|-----------|----------|----------|---------|
| Increase by 10% on Flat Located on 15 <sup>th</sup> Floor                 | 6390      | 14       | /        |         |
| Stamp Duty Ready Reckoner Market Value Rate (After Increase/Decrease) (A) | 70,290.00 | Sq. Mt