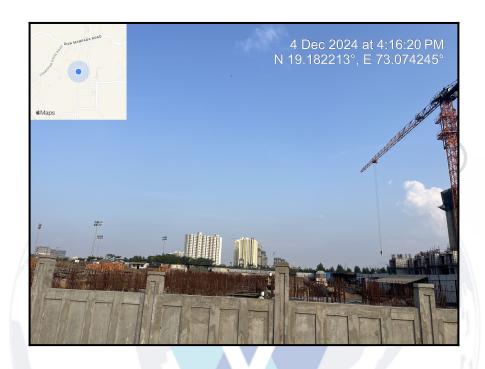

# Vastukala Consultants (I) Pvt. Ltd.

#### www.vastukala.co.in

# Valuation Report of the Immovable Property



# Details of the property under consideration:

Name of Owner: Mr. Keshav Banshilal Yadav & Mr. Banshilal Sukkhu Yadav

Residential Flat No. 1508, 15<sup>th</sup> Floor, Building No CL06-07, **"Runwal Gardens City Cluster 06 Tower 6 to 9"**, My City Phase - II, Manapada Road, Village - Usarghar, Dombivli (East), Taluka - Kalyan, District - Thane, PIN - 421 204, State - Maharashtra, India.

Latitude Longitude: 19°10'55.9"N 73°4'28.6"E

# **Intended User:**

# State Bank of India RACPC Ghatkopar (West)

Retail Assets Centralised Processing Centre, 1st Floor, Ashok Silk Mills Compound, LBS Marg, Ghatkopar (West), Mumbai - 400 086, State - Maharashtra, Country - India.



#### Our Pan India Presence at:

NandedMumbai

Aurangabad Pune

♥ Thane♥ Nashik

Open Ahmedabad Open Delhi NCR

Rajkot

D