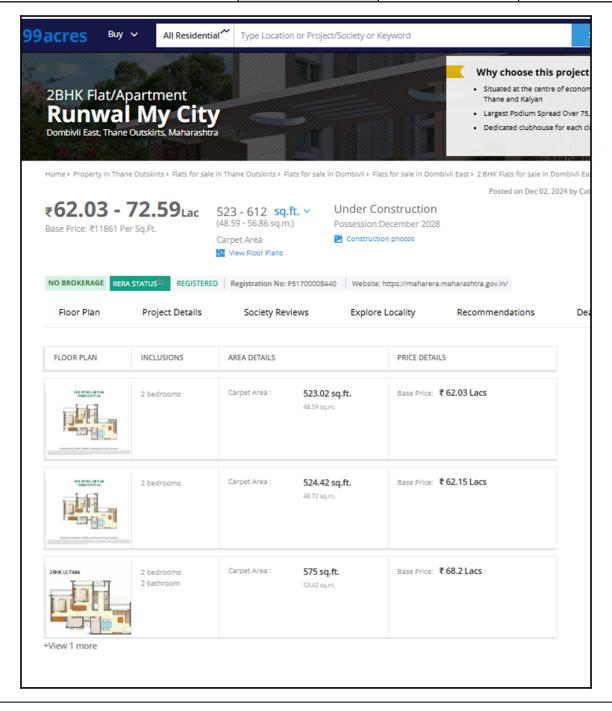

# **Price Indicators**

| Property         | Flat                     |            |          |
|------------------|--------------------------|------------|----------|
| Source           | https://www.99acres.com/ |            |          |
| Floor            | -                        |            |          |
|                  | Carpet                   | Built Up   | Saleable |
| Area             | 523.00                   | 575.30     | -        |
| Percentage       | -                        | 10%        | -        |
| Rate Per Sq. Ft. | ₹11,860.00               | ₹10,782.00 | -        |