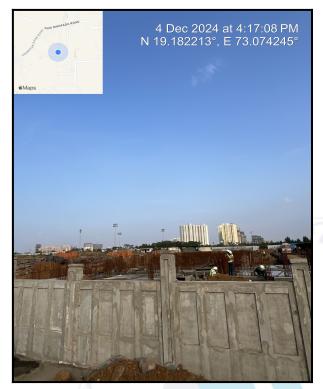

| Good                                                                              |
| Likely rental values in future                                                                                                                                                                                            | 8,900/- (Expected rental income per month after completion of construction works) |





| Any likely income it may generate | Rental Income |
|-----------------------------------|---------------|
| , , ,                             |               |





# **Actual Site Photographs**













# **Route Map of the property**



Note: Red Place mark shows the exact location of the property



Longitude Latitude: 19°10'55.9"N 73°4'28.6"E

Note: The Blue line shows the route to site distance from nearest Railway Station (Dombivali - 5.7 Km).



Valuers & Appraisers
Architects &
Architects

# **Ready Reckoner Rate**



| Stamp Duty Ready Reckoner Market Value Rate for Flat                      | 63900     | 17       |          |         |
|---------------------------------------------------------------------------|-----------|----------|----------|---------|
| Increase by 10% on Flat Located on 15 <sup>th</sup> Floor                 | 6390      | 14       | /        |         |
| Stamp Duty Ready Reckoner Market Value Rate (After Increase/Decrease) (A) | 70,290.00 | Sq.