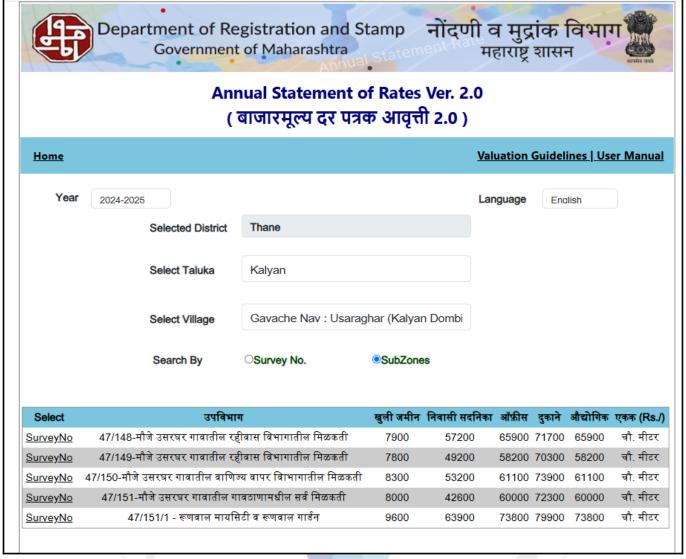

# **Ready Reckoner Rate**

| Stamp Duty Ready Reckoner Market Value Rate for Flat                      | 63900     | 17       |          |         |
|---------------------------------------------------------------------------|-----------|----------|----------|---------|
| Increase by 10% on Flat Located on 15 <sup>th</sup> Floor                 | 6390      | 14       | /        |         |
| Stamp Duty Ready Reckoner Market Value Rate (After Increase/Decrease) (A) | 70,290.00 | Sq. Mtr. | 6,530.00 | Sq. Ft. |
| Stamp Duty Ready Reckoner Market value Rate for Land (B)                  | 9600      |          |          |         |
| The difference between land rate and building rate(A-B=C)                 | 60,690.00 |          |          |         |
| Percentage after Depreciation as per table(D)                             | 100%      |          |          |         |
| Rate to be adopted after considering depreciation [B + (C X D)]           | 70,290.00 | Sq. Mtr. | 6,530.00 | Sq. Ft. |