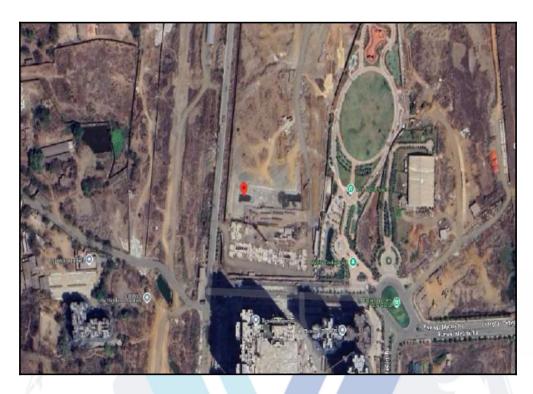

# **Route Map of the property**

Note: Red Place mark shows the exact location of the property

Longitude Latitude: 19°10'55.9"N 73°4'28.6"E

Note: The Blue line shows the route to site distance from nearest Railway Station (Dombivali - 5.7 Km).