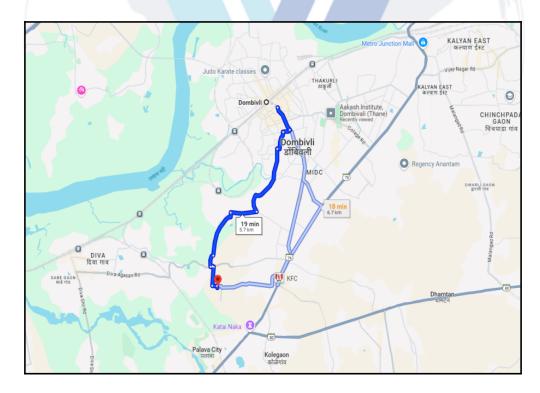

# **Route Map of the property**

Note: Red Place mark shows the exact location of the property

Longitude Latitude: 19°10'55.9"N 73°4'28.6"E

Note: The Blue line shows the route to site distance from nearest Railway Station (Dombivali - 5.7 Km).