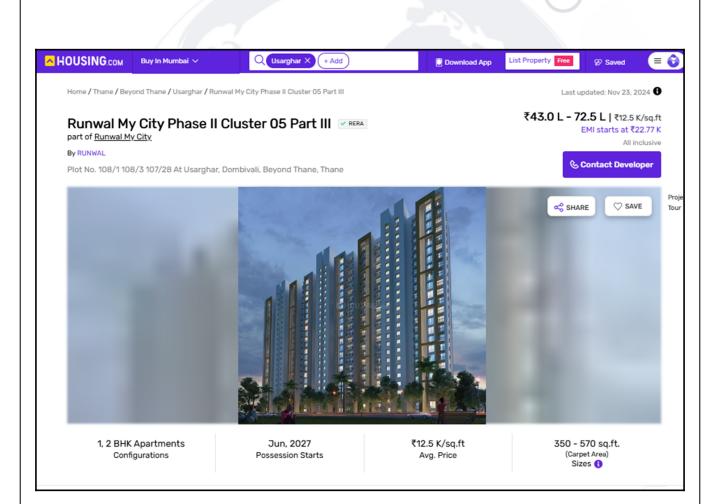

# **Price Indicators**

| Property         | Flat        |            |          |  |
|------------------|-------------|------------|----------|--|
| Source           | Housing.Com |            |          |  |
| Floor            | -           | -          |          |  |
|                  | Carpet      | Built Up   | Saleable |  |
| Area             | 350.00      | 385.00     | -        |  |
| Percentage       | -           | 10%        | -        |  |
| Rate Per Sq. Ft. | ₹12,286.00  | ₹11,169.00 | -        |  |