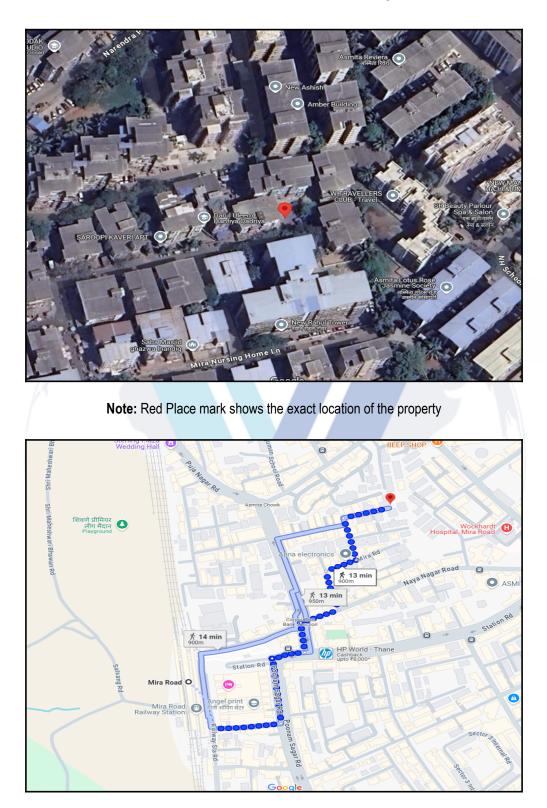

# Route Map of the property

### Longitude Latitude: 19°17'5.8"N 72°51'35.7"E

Note: The Blue line shows the route to site distance from nearest Railway Station (Mira Road - 900 M.).