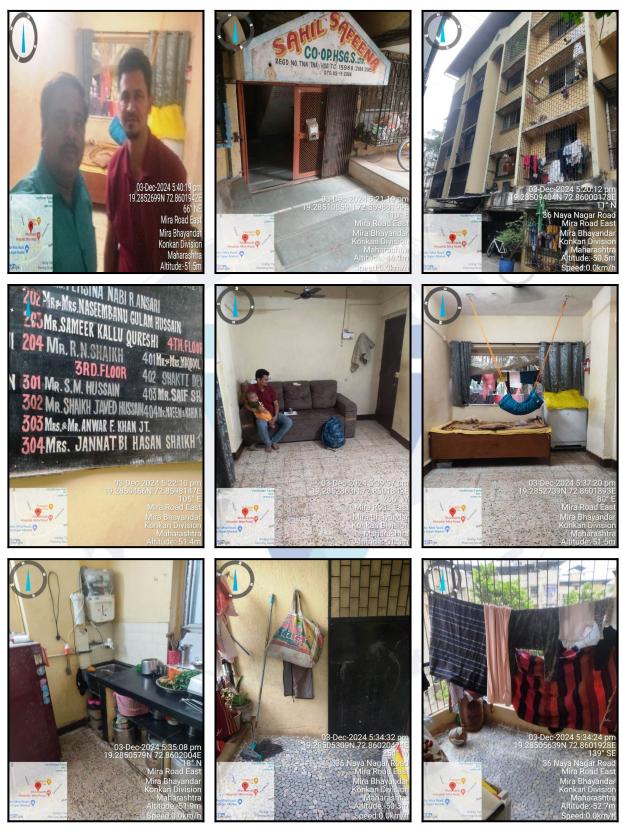

| Good                                         |
| Likely rental values in future                                                                                                                                                                                                     | ₹ 5,500/- (Expected rental income per month) |
| Any likely income it may generate                                                                                                                                                                                                  | Rental Income                                |



Since 1989



# **Actual Site Photographs**









# Route Map of the property



### Longitude Latitude: 19°17'5.8"N 72°51'35.7"E

Note: The Blue line shows the route to site distance from nearest Railway Station (Mira Road - 900 M.).



#### Page 12 of 26

# **Ready Reckoner Rate**

| Type of Area Urban                                                                      |          |       | Local Body Type | Corporation - Class "I | Corporation - Class "D" |          |  |  |
|-----------------------------------------------------------------------------------------|----------|-------|-----------------|------------------------|-------------------------|----------|--|--|
| Local Body Name Mira Bhayander Municipal Corporation                                    |          |       |                 |                        |