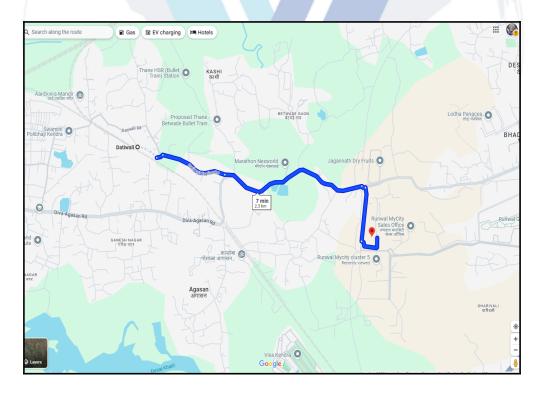

| 5  | Brief description of the property (Including Leasehold / freehold etc.) |         | :   | The property is a Residential Flat located on 24 <sup>th</sup> Floor. As per Approved Building Plan, the composition of Flat will be 1 Bedroom + Living Room / Dining + Kitchen + 2 Toilets + Balcony Area (i.e. 1BHK) The property is at 2.3 Km. distance from Datiwali Railway Station.  At the time of inspection building was under construction. |                                      |                                                         |  |
|----|-------------------------------------------------------------------------|---------|-----|-------------------------------------------------------------------------------------------------------------------------------------------------------------------------------------------------------------------------------------------------------------------------------------------------------------------------------------------------------|--------------------------------------|---------------------------------------------------------|--|
|    | Stage of Construction                                                   |         |     |                                                                                                                                                                                                                                                                                                                                                       |                                      |                                                         |  |
|    | If under construnction, extent of comple                                | tion    |     |                                                                                                                                                                                                                                                                                                                                                       |                                      |                                                         |  |
|    | RCC Footing/Foundation                                                  | Complet | e   |                                                                                                                                                                                                                                                                                                                                                       | RCC Plinth                           | Complete                                                |  |
|    | Total 1                                                                 | 0% wor  | k c | ompleted                                                                                                                                                                                                                                                                                                                                              |                                      |                                                         |  |
| 6  | Location of property                                                    | -       | 7   |                                                                                                                                                                                                                                                                                                                                                       |                                      |                                                         |  |
| a) | Plot No. / Survey No.                                                   |         | :   | New Survey No - 17/1,                                                                                                                                                                                                                                                                                                                                 | 17/2, 17/3B & oth                    | ers                                                     |  |
| b) | Door No.                                                                |         | :   | Residential Flat No. 241                                                                                                                                                                                                                                                                                                                              | 0                                    |                                                         |  |
| c) | C.T.S. No. / Village                                                    |         | :   | Village - Usarghar                                                                                                                                                                                                                                                                                                                                    |                                      |                                                         |  |
| d) | Ward / Taluka                                                           |         | :   | Taluka - Kalyan                                                                                                                                                                                                                                                                                                                                       |                                      |                                                         |  |
| e) | Mandal / District                                                       |         | :   | District - Thane                                                                                                                                                                                                                                                                                                                                      |                                      |                                                         |  |
| f) | Date of issue and validity of layout of appromap / plan                 | ved     | :   | Copy of Approved Building Plan No. SROT / Growth Centre / 2401 / BP / ITP - Usarghar - Sandap - 01/ Vol - 19 & 21 / 899 / 2023 dated 23.06.2023 issued by MMRDA.                                                                                                                                                                                      |                                      |                                                         |  |
| g) | Approved map / plan issuing authority                                   |         | X   | 7 2023 dated 23.06.2023                                                                                                                                                                                                                                                                                                                               | DA.                                  |                                                         |  |
| h) | Whether genuineness or authenticity of app<br>map/ plan is verified     | oroved  |     | Yes                                                                                                                                                                                                                                                                                                                                                   |                                      |                                                         |  |
| i) | Any other comments by our empanelled va on authentic of approved plan   | luers   | :   | Building is under constru                                                                                                                                                                                                                                                                                                                             | uction                               | JI.                                                     |  |
| 7  | Postal address of the property                                          |         | :   | Residential Flat No. 24<br>No. 6, "Runwal Garder<br>City Phase - II, Village<br>Kalyan, District - Thane<br>Country - India.                                                                                                                                                                                                                          | ns City Cluster (<br>- Usarghar, Dom | <b>06 Tower 6 to 9"</b> , My<br>nbivli (East), Taluka - |  |
| 8  | City / Town                                                             |         |     |                                                                                                                                                                                                                                                                                                                                                       |                                      |                                                         |  |
|    | Residential area                                                        |         | :   | Yes                                                                                                                                                                                                                                                                                                                                                   |                                      |                                                         |  |
|    | Commercial area                                                         |         | :   | No                                                                                                                                                                                                                                                                                                                                                    |                                      |                                                         |  |
|    | Industrial area                                                         |         | :   | No                                                                                                                                                                                                                                                                                                                                                    |                                      |                                                         |  |
| 9  | Classification of the area                                              |         |     |                                                                                                                                                                                                                                                                                                                                                       |                                      |                                                         |  |
|    | i) High / Middle / Poor                                                 |         |     | Middle Class                                                                                                                                                                                                                                                                                                                                          |                                      |                                                         |  |
|    | ii) Urban / Semi Urban / Rura                                           |         |     | Urban                                                                                                                                                                                                                                                                                                                                                 |                                      |                                                         |  |