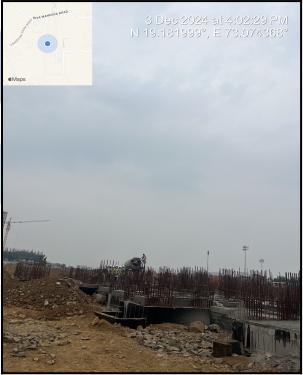

| 5  | Brief description of the property (Including Leasehold / freehold etc.) |         | :   | The property is a Residential Flat located on 24 <sup>th</sup> Floor. As per Approved Building Plan, the composition of Flat will be 1 Bedroom + Living Room / Dining + Kitchen + 2 Toilets + Balcony Area (i.e. 1BHK) The property is at 2.3 Km. distance from Datiwali Railway Station.  At the time of inspection building was under construction. |                                      |                                                         |  |
|----|-------------------------------------------------------------------------|---------|-----|-------------------------------------------------------------------------------------------------------------------------------------------------------------------------------------------------------------------------------------------------------------------------------------------------------------------------------------------------------|--------------------------------------|---------------------------------------------------------|--|
|    | Stage of Construction                                                   |         |     |                                                                                                                                                                                                                                                                                                                                                       |                                      |                                                         |  |
|    | If under construnction, extent of comple                                | tion    |     |                                                                                                                                                                                                                                                                                                                                                       |                                      |                                                         |  |
|    | RCC Footing/Foundation                                                  | Complet | e   |                                                                                                                                                                                                                                                                                                                                                       | RCC Plinth                           | Complete                                                |  |
|    | Total 1                                                                 | 0% wor  | k c | ompleted                                                                                                                                                                                                                                                                                                                                              |                                      |                                                         |  |
| 6  | Location of property                                                    | -       | 7   |                                                                                                                                                                                                                                                                                                                                                       |                                      |                                                         |  |
| a) | Plot No. / Survey No.                                                   |         | :   | New Survey No - 17/1,                                                                                                                                                                                                                                                                                                                                 | 17/2, 17/3B & oth                    | ers                                                     |  |
| b) | Door No.                                                                |         | :   | Residential Flat No. 241                                                                                                                                                                                                                                                                                                                              | 0                                    |                                                         |  |
| c) | C.T.S. No. / Village                                                    |         | :   | Village - Usarghar                                                                                                                                                                                                                                                                                                                                    |                                      |                                                         |  |
| d) | Ward / Taluka                                                           |         | :   | Taluka - Kalyan                                                                                                                                                                                                                                                                                                                                       |                                      |                                                         |  |
| e) | Mandal / District                                                       |         | :   | District - Thane                                                                                                                                                                                                                                                                                                                                      |                                      |                                                         |  |
| f) | Date of issue and validity of layout of appromap / plan                 | ved     | :   | Copy of Approved Building Plan No. SROT / Growth Centre / 2401 / BP / ITP - Usarghar - Sandap - 01/ Vol - 19 & 21 / 899 / 2023 dated 23.06.2023 issued by MMRDA.                                                                                                                                                                                      |                                      |                                                         |  |
| g) | Approved map / plan issuing authority                                   |         | X   | 7 2023 dated 23.06.2023                                                                                                                                                                                                                                                                                                                               | DA.                                  |                                                         |  |
| h) | Whether genuineness or authenticity of app<br>map/ plan is verified     | oroved  |     | Yes                                                                                                                                                                                                                                                                                                                                                   |                                      |                                                         |  |
| i) | Any other comments by our empanelled va on authentic of approved plan   | luers   | :   | Building is under constru                                                                                                                                                                                                                                                                                                                             | uction                               | JI.                                                     |  |
| 7  | Postal address of the property                                          |         | :   | Residential Flat No. 24<br>No. 6, "Runwal Garder<br>City Phase - II, Village<br>Kalyan, District - Thane<br>Country - India.                                                                                                                                                                                                                          | ns City Cluster (<br>- Usarghar, Dom | <b>06 Tower 6 to 9"</b> , My<br>nbivli (East), Taluka - |  |
| 8  | City / Town                                                             |         |     |                                                                                                                                                                                                                                                                                                                                                       |                                      |                                                         |  |
|    | Residential area                                                        |         | :   | Yes                                                                                                                                                                                                                                                                                                                                                   |                                      |                                                         |  |
|    | Commercial area                                                         |         | :   | No                                                                                                                                                                                                                                                                                                                                                    |                                      |                                                         |  |
|    | Industrial area                                                         |         | :   | No                                                                                                                                                                                                                                                                                                                                                    |                                      |                                                         |  |
| 9  | Classification of the area                                              |         |     |                                                                                                                                                                                                                                                                                                                                                       |                                      |                                                         |  |
|    | i) High / Middle / Poor                                                 |         |     | Middle Class                                                                                                                                                                                                                                                                                                                                          |                                      |                                                         |  |
|    | ii) Urban / Semi Urban / Rura                                           |         |     | Urban                                                                                                                                                                                                                                                                                                                                                 |                                      |                                                         |  |