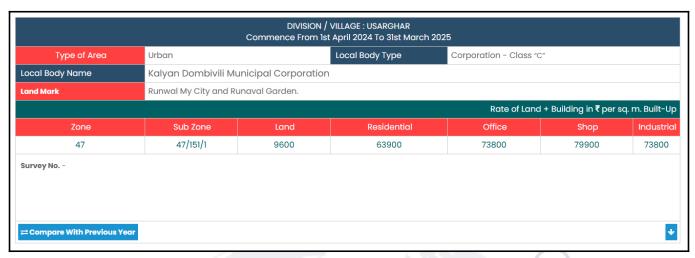

| 10   | Coming under Corporation limit / Village<br>Panchayat / Municipality                                                                                      | :   | Village - Usarghar<br>Mumbai Metropolitan Region D                                                                   | Development Authority            |
|------|-----------------------------------------------------------------------------------------------------------------------------------------------------------|-----|----------------------------------------------------------------------------------------------------------------------|----------------------------------|
| 11   | Whether covered under any State / Central Govt. enactments (e.g., Urban Land Ceiling Act) or notified under agency area/ scheduled area / cantonment area | :   | No                                                                                                                   |                                  |
| 12   | Boundaries of the property                                                                                                                                | :   | As per site                                                                                                          | As per Document                  |
|      | North                                                                                                                                                     | :   | Open Plot                                                                                                            | Details not available            |
|      | South                                                                                                                                                     | ••• | Internal Road & Tower No. 9                                                                                          | Details not available            |
|      | East                                                                                                                                                      | :   | My City Central Park                                                                                                 | Details not available            |
|      | West                                                                                                                                                      | 9   | Road                                                                                                                 | Details not available            |
| 13   | Dimensions of the site                                                                                                                                    | :   | N. A. as property under consid a building.                                                                           | eration is a Residential Flat in |
|      | /(/-/                                                                                                                                                     | :   | As per the Deed                                                                                                      | As per Actuals                   |
|      | North                                                                                                                                                     | :   | Flat No. 2409                                                                                                        | Building is under construction   |
|      | South                                                                                                                                                     | :   | Lift                                                                                                                 | Building is under construction   |
|      | East                                                                                                                                                      | :   | Flat No. 2407                                                                                                        | Building is under construction   |
|      | West                                                                                                                                                      | :   | Marginal Space                                                                                                       | Building is under construction   |
| 14   | Extent of the site                                                                                                                                        | V   | Carpet Area in Sq. Ft. = 452.00 (Area As Per Article of Agreem Built Up Area in Sq. Ft. = 497.20 (Carpet Area + 10%) | nent)                            |
| 14.1 | Latitude, Longitude & Co-ordinates of Flat                                                                                                                | :/  | 19°10'55.8"N 73°4'30.1"E                                                                                             |                                  |
| 15   | Extent of the site considered for Valuation (least of 13A& 13B)                                                                                           | :   | Carpet Area in Sq. Ft. = 452.0<br>( Area As Per Article of Agre                                                      |                                  |
| 16   | Whether occupied by the owner / tenant? If occupied by tenant since how long? Rent received per month.                                                    |     | Building is under construction                                                                                       |                                  |
| II   | APARTMENT BUILDING                                                                                                                                        |     |                                                                                                                      |                                  |
| 1.   | Nature of the Apartment                                                                                                                                   | :   | Residential                                                                                                          |                                  |
| 2.   | Location                                                                                                                                                  |     |                                                                                                                      |                                  |
|      | C.T.S. No.                                                                                                                                                | :   |                                                                                                                      |                                  |
|      | Block No.                                                                                                                                                 | :   | -                                                                                                                    |                                  |
|      | Ward No.                                                                                                                                                  | :   | -                                                                                                                    |                                  |
|      | Village / Municipality / Corporation                                                                                                                      |     | Village - Usarghar,<br>Mumbai Metropolitan Region [                                                                  | Development Authority            |