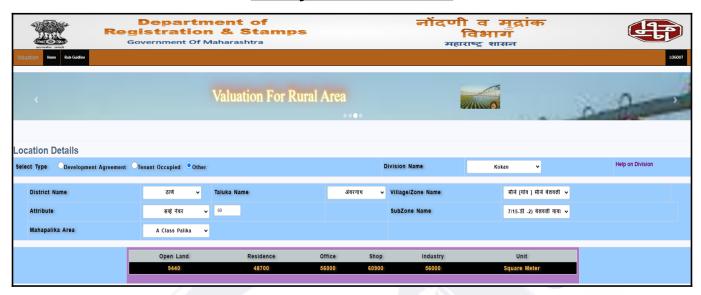

# **VALUATION REPORT (IN RESPECT OF FLAT)**

|    | General                                                                                                                                                                                                                                                                                                                                                                                                                                                                                                                    |                                     |   |                                                                                                                                                                                                                                                                                                                                                          |  |  |
|----|----------------------------------------------------------------------------------------------------------------------------------------------------------------------------------------------------------------------------------------------------------------------------------------------------------------------------------------------------------------------------------------------------------------------------------------------------------------------------------------------------------------------------|-------------------------------------|---|----------------------------------------------------------------------------------------------------------------------------------------------------------------------------------------------------------------------------------------------------------------------------------------------------------------------------------------------------------|--|--|
| 1  | Purpos                                                                                                                                                                                                                                                                                                                                                                                                                                                                                                                     | e for which the valuation is made   | : | To assess Fair Market Value of the property for Housing Loan Purpose.                                                                                                                                                                                                                                                                                    |  |  |
| 2  | a)                                                                                                                                                                                                                                                                                                                                                                                                                                                                                                                         | Date of inspection                  | : | 02.12.2024                                                                                                                                                                                                                                                                                                                                               |  |  |
|    | b)                                                                                                                                                                                                                                                                                                                                                                                                                                                                                                                         | Date of which the valuation is made | : | 03.12.2024                                                                                                                                                                                                                                                                                                                                               |  |  |
| 3  | <ul> <li>List of documents produced for perusal:         <ul> <li>Copy of Agreement For Sale No.2398 / 2008 Dated 15.06.2005 between M/s. Hari Om Construct Prop. (The Promoter) And Shri. Ramaling Audumbar Bhadule (The Purchasers).</li> <li>Copy of Building Completion Certificate No.KNP / NRV / 959 / Dated 03.02.2007 issued by Kulgaon Badla Nagarparishad.</li> </ul> </li> <li>Copy of Commencement Certificate No.BNP / NRV / B.P / 674 - 154 Dated 08.12.2004 issued by Kulgablapur Nagarparishad.</li> </ul> |                                     |   |                                                                                                                                                                                                                                                                                                                                                          |  |  |
| 4  | Name of the owner(s) and his / their address (es) with Phone no. (details of share of each owner in case of joint ownership)                                                                                                                                                                                                                                                                                                                                                                                               |                                     |   | Shri. Ramaling Audumbar Bhadule  Residential Flat No. 14, 3 <sup>rd</sup> Floor, Wing - B, "Shri Vishnu Darshan Co-Op. Hsg. Soc. Ltd.", Village - Belavali, Badlapur (East), Taluka - Ambernath, District - Thane, PIN - 421 503, State - Maharashtra, Country - India.  Contact Person: Mrs. Asha Pal (Neighbour) Mobile No. 9960797927  Sole Ownership |  |  |
| 5  | Brief description of the property (Including Leasehold / freehold etc.)                                                                                                                                                                                                                                                                                                                                                                                                                                                    |                                     | : | The property is a Residential Flat located on 3 <sup>rd</sup> Floor. The composition of Residential Flat is 1 Bedroom + Living Room + Kitchen + Passage + Bathroom + WC. The property is at 2.5 km. distance from Badlapur Railway Station.                                                                                                              |  |  |
| 6  | Locatio                                                                                                                                                                                                                                                                                                                                                                                                                                                                                                                    | n of property                       |   |                                                                                                                                                                                                                                                                                                                                                          |  |  |
| a) | Plot No                                                                                                                                                                                                                                                                                                                                                                                                                                                                                                                    | o. / Survey No.                     | : | New Survey No - 69, Hissa No. 2/2                                                                                                                                                                                                                                                                                                                        |  |  |
| b) | Door N                                                                                                                                                                                                                                                                                                                                                                                                                                                                                                                     | 0.                                  | : | Residential Flat No. 14                                                                                                                                                                                                                                                                                                                                  |  |  |
| c) | C.T.S.                                                                                                                                                                                                                                                                                                                                                                                                                                                                                                                     | No. / Village                       | : | Village - Belavali                                                                                                                                                                                                                                                                                                                                       |  |  |

| d) | Ward / Taluka                                                                                                                                             | :  | Taluka - Ambernath                                                                                        |                                                                                                                                                                                                                                                |  |  |
|----|-----------------------------------------------------------------------------------------------------------------------------------------------------------|----|-----------------------------------------------------------------------------------------------------------|------------------------------------------------------------------------------------------------------------------------------------------------------------------------------------------------------------------------------------------------|--|--|
| e) | Mandal / District                                                                                                                                         | :  | District - Thane                                                                                          |                                                                                                                                                                                                                                                |  |  |
| f) | Date of issue and validity of layout of approved map / plan                                                                                               | :  | As Building Completion Certificate is received, we assumed that the construction is as per Sanction Plan. |                                                                                                                                                                                                                                                |  |  |
| g) | Approved map / plan issuing authority                                                                                                                     | :  |                                                                                                           |                                                                                                                                                                                                                                                |  |  |
| h) | Whether genuineness or authenticity of approved map/ plan is verified                                                                                     | :  | N.A.                                                                                                      | N.A.                                                                                                                                                                                                                                           |  |  |
| i) | Any other comments by our empanelled valuers on authentic of approved plan                                                                                | :  | N.A.                                                                                                      |                                                                                                                                                                                                                                                |  |  |
| 7  | Postal address of the property                                                                                                                            | 74 | Darshan Co-Op. Hsg. So<br>Badlapur (East), Taluka - Aml                                                   | Residential Flat No. 14, 3 <sup>rd</sup> Floor, Wing - B, <b>"Shri Vishnu Darshan Co-Op. Hsg. Soc. Ltd."</b> , Village - Belavali, Badlapur (East), Taluka - Ambernath, District - Thane, PIN - 421 503, State - Maharashtra, Country - India. |  |  |
| 8  | City / Town                                                                                                                                               |    |                                                                                                           |                                                                                                                                                                                                                                                |  |  |
|    | Residential area                                                                                                                                          | :  | Yes                                                                                                       |                                                                                                                                                                                                                                                |  |  |
|    | Commercial area                                                                                                                                           | :  | No                                                                                                        |                                                                                                                                                                                                                                                |  |  |
|    | Industrial area                                                                                                                                           | :  | No                                                                                                        |                                                                                                                                                                                                                                                |  |  |
| 9  | Classification of the area                                                                                                                                |    |                                                                                                           |                                                                                                                                                                                                                                                |  |  |
|    | i) High / Middle / Poor                                                                                                                                   |    | Middle Class                                                                                              |                                                                                                                                                                                                                                                |  |  |
|    | ii) Urban / Semi Urban / Rura                                                                                                                             | V  | Urban                                                                                                     |                                                                                                                                                                                                                                                |  |  |
| 10 | Coming under Corporation limit / Village Panchayat / Municipality                                                                                         |    | Village - Belavali<br>Kulgaon Badlapur Nagar Parishad                                                     |                                                                                                                                                                                                                                                |  |  |
| 11 | Whether covered under any State / Central Govt. enactments (e.g., Urban Land Ceiling Act) or notified under agency area/ scheduled area / cantonment area | :  | No                                                                                                        |                                                                                                                                                                                                                                                |  |  |
| 12 | Boundaries of the property                                                                                                                                | ŀ  | As per site                                                                                               | As per Document                                                                                                                                                                                                                                |  |  |
|    | North                                                                                                                                                     | :  | Internal Road                                                                                             | Property of Jadhav                                                                                                                                                                                                                             |  |  |
|    | South                                                                                                                                                     |    | Row House                                                                                                 | Property of Forest                                                                                                                                                                                                                             |  |  |
|    | East                                                                                                                                                      | :  | Open Plot Property of Laxman Gopal Sonawale                                                               |                                                                                                                                                                                                                                                |  |  |
|    | West                                                                                                                                                      | :  | Wing - A                                                                                                  | Property of Forest                                                                                                                                                                                                                             |  |  |
| 13 | Dimensions of the site                                                                                                                                    | :  | N. A. as property under consideration is a Residential Flat in a building.                                |                                                                                                                                                                                                                                                |  |  |
|    |                                                                                                                                                           | :  | As per the Deed                                                                                           | As per Actuals                                                                                                                                                                                                                                 |  |  |
|    | North                                                                                                                                                     | :  | Details not available                                                                                     | Staircase                                                                                                                                                                                                                                      |  |  |
|    | South                                                                                                                                                     | :  | Details not available                                                                                     | Marginal Space                                                                                                                                                                                                                                 |  |  |