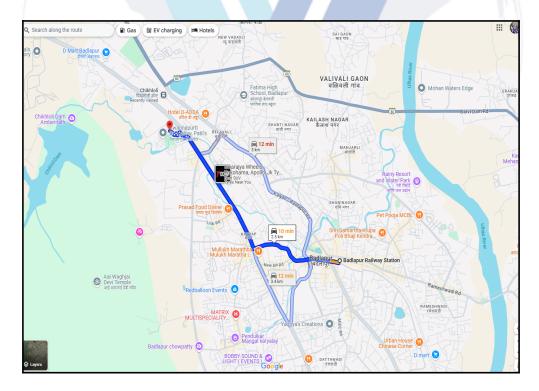

# **VALUATION REPORT (IN RESPECT OF FLAT)**

|    | General                                                                                                                                                                                                                                                                                                                                                                                                                                                                                                                    |                                     |   |                                                                                                                                                                                                                                                                                                                                                          |  |  |
|----|----------------------------------------------------------------------------------------------------------------------------------------------------------------------------------------------------------------------------------------------------------------------------------------------------------------------------------------------------------------------------------------------------------------------------------------------------------------------------------------------------------------------------|-------------------------------------|---|----------------------------------------------------------------------------------------------------------------------------------------------------------------------------------------------------------------------------------------------------------------------------------------------------------------------------------------------------------|--|--|
| 1  | Purpos                                                                                                                                                                                                                                                                                                                                                                                                                                                                                                                     | e for which the valuation is made   | : | To assess Fair Market Value of the property for Housing Loan Purpose.                                                                                                                                                                                                                                                                                    |  |  |
| 2  | a)                                                                                                                                                                                                                                                                                                                                                                                                                                                                                                                         | Date of inspection                  | : | 02.12.2024                                                                                                                                                                                                                                                                                                                                               |  |  |
|    | b)                                                                                                                                                                                                                                                                                                                                                                                                                                                                                                                         | Date of which the valuation is made | : | 03.12.2024                                                                                                                                                                                                                                                                                                                                               |  |  |
| 3  | <ul> <li>List of documents produced for perusal:         <ul> <li>Copy of Agreement For Sale No.2398 / 2008 Dated 15.06.2005 between M/s. Hari Om Construct Prop. (The Promoter) And Shri. Ramaling Audumbar Bhadule (The Purchasers).</li> <li>Copy of Building Completion Certificate No.KNP / NRV / 959 / Dated 03.02.2007 issued by Kulgaon Badla Nagarparishad.</li> </ul> </li> <li>Copy of Commencement Certificate No.BNP / NRV / B.P / 674 - 154 Dated 08.12.2004 issued by Kulgablapur Nagarparishad.</li> </ul> |                                     |   |                                                                                                                                                                                                                                                                                                                                                          |  |  |
| 4  | Name of the owner(s) and his / their address (es) with Phone no. (details of share of each owner in case of joint ownership)                                                                                                                                                                                                                                                                                                                                                                                               |                                     |   | Shri. Ramaling Audumbar Bhadule  Residential Flat No. 14, 3 <sup>rd</sup> Floor, Wing - B, "Shri Vishnu Darshan Co-Op. Hsg. Soc. Ltd.", Village - Belavali, Badlapur (East), Taluka - Ambernath, District - Thane, PIN - 421 503, State - Maharashtra, Country - India.  Contact Person: Mrs. Asha Pal (Neighbour) Mobile No. 9960797927  Sole Ownership |  |  |
| 5  | Brief description of the property (Including Leasehold / freehold etc.)                                                                                                                                                                                                                                                                                                                                                                                                                                                    |                                     | : | The property is a Residential Flat located on 3 <sup>rd</sup> Floor. The composition of Residential Flat is 1 Bedroom + Living Room + Kitchen + Passage + Bathroom + WC. The property is at 2.5 km. distance from Badlapur Railway Station.                                                                                                              |  |  |
| 6  | Locatio                                                                                                                                                                                                                                                                                                                                                                                                                                                                                                                    | n of property                       |   |                                                                                                                                                                                                                                                                                                                                                          |  |  |
| a) | Plot No                                                                                                                                                                                                                                                                                                                                                                                                                                                                                                                    | o. / Survey No.                     | : | New Survey No - 69, Hissa No. 2/2                                                                                                                                                                                                                                                                                                                        |  |  |
| b) | Door N                                                                                                                                                                                                                                                                                                                                                                                                                                                                                                                     | 0.                                  | : | Residential Flat No. 14                                                                                                                                                                                                                                                                                                                                  |  |  |
| c) | C.T.S.                                                                                                                                                                                                                                                                                                                                                                                                                                                                                                                     | No. / Village                       | : | Village - Belavali                                                                                                                                                                                                                                                                                                                                       |  |  |