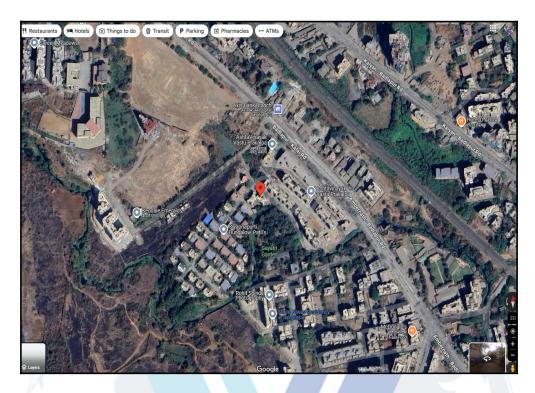

| Good                                         |
| Likely rental values in future                                                                                                                                                                                            | ₹ 6,100/- (Expected rental income per month) |
| Any likely income it may generate                                                                                                                                                                                         | Rental Income                                |





# **Actual Site Photographs**















Since 1989



# **Route Map of the property**



Note: Red Place mark shows the exact location of the property



Longitude Latitude: 19°10'40.3"N 73°13'17.9"E

Note: The Blue line shows the route to site distance from nearest Railway Station (Badlapur - 2.5 km.).





# **Ready Reckoner Rate**



| Stamp Duty Ready Reckoner Market Value Rate for Flat                      | $\mathcal{A}$ | 48700     |          |          |         |
|---------------------------------------------------------------------------|---------------|-----------|----------|----------|---------|
| Decrease by 15% on Flat Located on 3 <sup>rd</sup> Floor                  |               | 7305      |          |          |         |
| Stamp Duty Ready Reckoner Market Value Rate (After Increase/Decrease) (A) |               | 41,395.00 | Sq. Mtr. | 3,846.00 | Sq. Ft