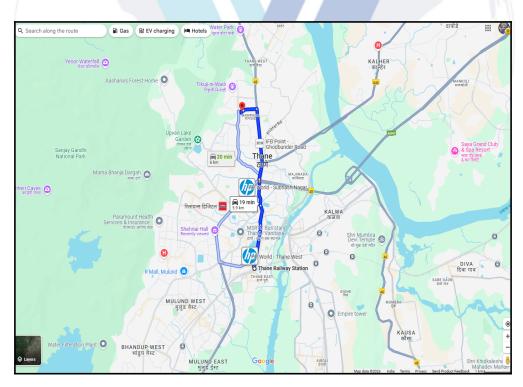

## Route Map of the property

Note: Red Place mark shows the exact location of the property

#### Longitude Latitude: 19°13'55.3"N 72°58'16.5"E

Note: The Blue line shows the route to site distance from nearest Railway Station (Thane - 5.9 Km.).