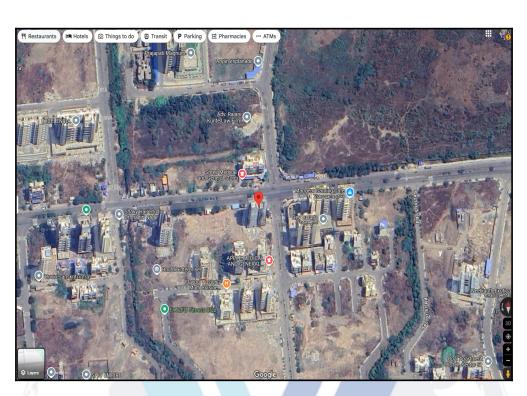

## Route Map of the property

Note: Red Place mark shows the exact location of the property

#### Longitude Latitude: 18°52'31.7"N 72°57'49.2"E

Note: The Blue line shows the route to site distance from nearest Railway Station (Dronagiri - 600 Mtrs. ).