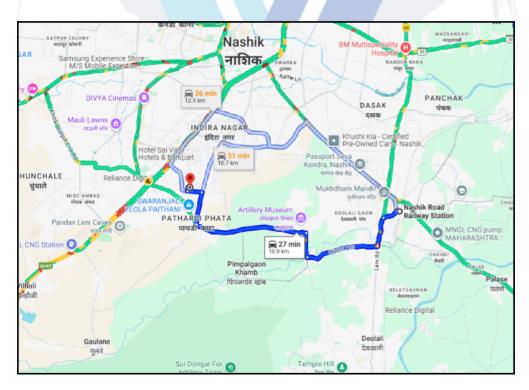

#### **Regd. Office**

B1-001, U/B Floor, BOOMERANG, Chandivali Farm Road, Powai, Andheri East, **Mumbai** :400072, (M.S), India

+91 22 47495919
 mumbai@vastukala.co.in
 www.vastukala.co.in

MSME Reg No: UDYAM-MH-18-0083617 An ISO 9001 : 2015 Certified Company CIN: U74120MH2010PTC207869

### VALUATION REPORT (IN RESPECT OF FLAT)

|    | Gener                                                                                                                                                                                                                                                                                                                                                                                                                                                                                                                                                         | al                                                                                                                |   |                                                                                                                                                                                                                                                                                                                                                                                                                                                                                                                                                                                     |  |  |  |
|----|---------------------------------------------------------------------------------------------------------------------------------------------------------------------------------------------------------------------------------------------------------------------------------------------------------------------------------------------------------------------------------------------------------------------------------------------------------------------------------------------------------------------------------------------------------------|-------------------------------------------------------------------------------------------------------------------|---|-------------------------------------------------------------------------------------------------------------------------------------------------------------------------------------------------------------------------------------------------------------------------------------------------------------------------------------------------------------------------------------------------------------------------------------------------------------------------------------------------------------------------------------------------------------------------------------|--|--|--|
| 1  | Purpos                                                                                                                                                                                                                                                                                                                                                                                                                                                                                                                                                        | se for which the valuation is made                                                                                | - | To assess Fair Market Value of the property for Banking Purpose Purpose.                                                                                                                                                                                                                                                                                                                                                                                                                                                                                                            |  |  |  |
| 2  | a)                                                                                                                                                                                                                                                                                                                                                                                                                                                                                                                                                            | Date of inspection                                                                                                | : | 27.11.2024                                                                                                                                                                                                                                                                                                                                                                                                                                                                                                                                                                          |  |  |  |
|    | b)                                                                                                                                                                                                                                                                                                                                                                                                                                                                                                                                                            | Date of which the valuation is made                                                                               | : | 29.11.2024                                                                                                                                                                                                                                                                                                                                                                                                                                                                                                                                                                          |  |  |  |
| 3  | <ul> <li>List of documents produced for perusal:</li> <li>I) Copy of Transfer Deed Dated 24.11.2022 between Shri. Shankar Baburao Gaware &amp; Sau. Cchaya Shank<br/>Gaware(The Seller) And Shri. Haribhau Namdev Lakhe &amp; Sau. Deepali Haribhau Lakhe(The buyer).</li> <li>II) Copy of Approved Building Plan No.Nashik/ B3/ 9539/ 5539/ 12 Dated 10.02.2012 issued by Nash<br/>Municipal Corporation.</li> <li>III) Copy of Occupancy Certificate No.Javak No. NRV/ B3/ 9539/ 5539 Dated 10.02.2012 issued by Nash<br/>Municipal Corporation.</li> </ul> |                                                                                                                   |   |                                                                                                                                                                                                                                                                                                                                                                                                                                                                                                                                                                                     |  |  |  |
| 4  | with Ph                                                                                                                                                                                                                                                                                                                                                                                                                                                                                                                                                       | of the owner(s) and his / their address (es)<br>none no. (details of share of each owner in<br>f joint ownership) |   | Shri. Haribhau Namdev Lakhe & Sau. Deepali Haribhau<br>Lakhe<br>Residential Flat No. 33, 2 <sup>nd</sup> Floor, Wing - B, <b>"Aditi Park Co-<br/>op. Housing Society Ltd. Nashik"</b> , Behind Mahadev<br>Petroleum, Dnyaneshwar Nagar, Plot No. 4+5+6+7+8+9,<br>Wadala - Pathardi Road, Village - Nashik, Taluka - Nashik,<br>District - Nashik, Nashik, PIN Code - 422 009, State -<br>Maharashtra, Country - India.<br><u>Contact Person :</u><br>Shri. Haribhau Namdev Lakhe (Owner)<br>Mobile No. 7709956078<br>Joint Ownership<br>Details of ownership share is not available |  |  |  |
| 5  |                                                                                                                                                                                                                                                                                                                                                                                                                                                                                                                                                               | escription of the property (Including<br>nold / freehold etc.)                                                    | : | The property is a Residential Flat located on 2 <sup>nd</sup> Floor. The composition of Residential Flat is 1 Bedroom + Living Room + Kitchen + WC + Toilet + Balcony + 2 Passage. (1 BHK) The property is at 10.9 distance from Nashik Road Railway Station.                                                                                                                                                                                                                                                                                                                       |  |  |  |
| 6  | Locatio                                                                                                                                                                                                                                                                                                                                                                                                                                                                                                                                                       | on of property                                                                                                    |   |                                                                                                                                                                                                                                                                                                                                                                                                                                                                                                                                                                                     |  |  |  |
| a) | Plot No                                                                                                                                                                                                                                                                                                                                                                                                                                                                                                                                                       | o. / Survey No.                                                                                                   | : | Plot No - 4+5+6+7+8+9New Survey No - 897/ 1/ 2/ 4                                                                                                                                                                                                                                                                                                                                                                                                                                                                                                                                   |  |  |  |