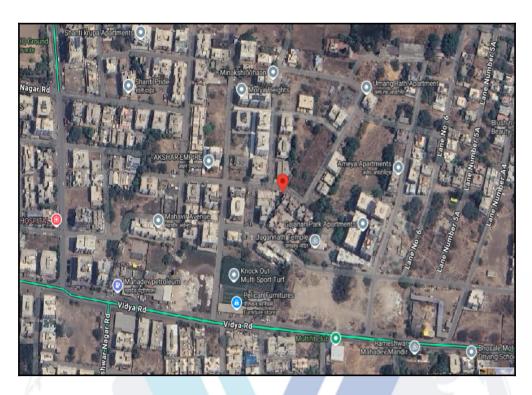

#### Details of the property under consideration:

Name of Owner : Shri. Haribhau Namdev Lakhe & Sau. Deepali Haribhau Lakhe

Residential Flat No. 33, 2<sup>nd</sup> Floor, Wing - B, **"Aditi Park Co-op. Housing Society Ltd. Nashik"**, Behind Mahadev Petroleum, Dnyaneshwar Nagar, Plot No. 4+5+6+7+8+9, Wadala - Pathardi Road, Village - Nashik, Taluka - Nashik, District - Nashik, Nashik, PIN Code - 422 009, State - Maharashtra, Country - India.

Latitude Longitude : 19°57'20.4"N 73°46'18.9"E

**Intended User:** 

Bank Of Maharashtra Indira Nagar Branch Rathchakra Chowk, Nashik 422009,

Nashik: 4, 1st Floor, Madhusha Elite, Vrundavan Nagar, Jatra Nandu Naka Link Road, Adgaon, Nashik-422003 (M.S.), INDIA Email: nashik@vastukala..co.in| Tel : +91 253 4068262/98903 80564