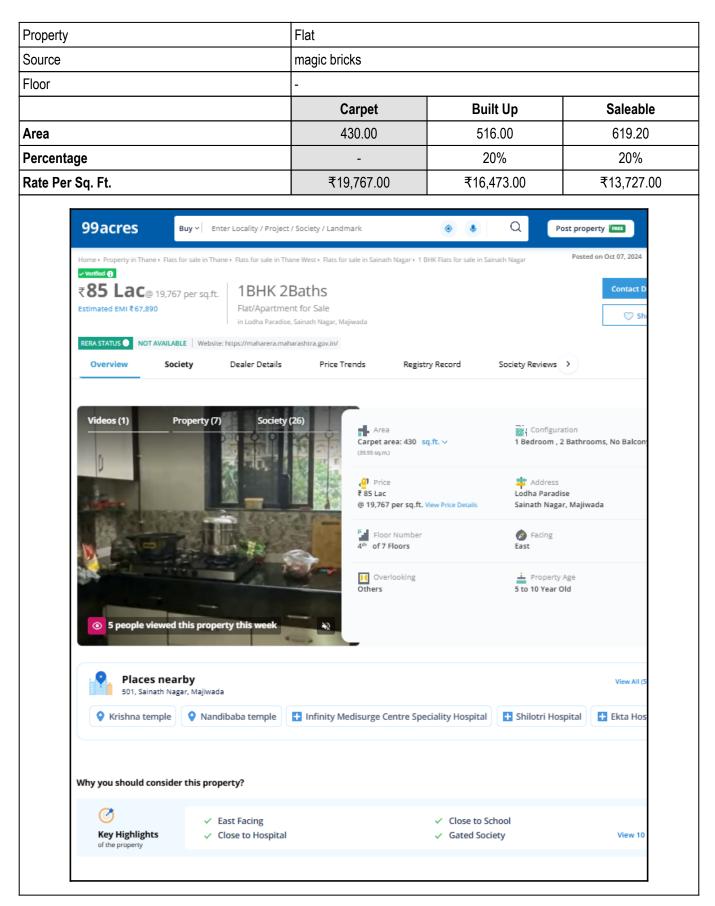

An ISO 9001 : 2015 Certified Company

| 13. | Is it being used for Residential or Commercial purpose?                                                                                                                                                                                                                                           | : | Residential Purpose                                                                                      |
|-----|---------------------------------------------------------------------------------------------------------------------------------------------------------------------------------------------------------------------------------------------------------------------------------------------------|---|----------------------------------------------------------------------------------------------------------|
| 14. | Is it Owner-occupied or let out?                                                                                                                                                                                                                                                                  | : | Owner Occupied                                                                                           |
| 15. | If rented, what is the monthly rent?                                                                                                                                                                                                                                                              | : | 24,900/- (Expected rental income per month)                                                              |
| IV  | MARKETABILITY                                                                                                                                                                                                                                                                                     |   |                                                                                                          |
| 1.  | How is the marketability?                                                                                                                                                                                                                                                                         | : | Good                                                                                                     |
| 2.  | What are the factors favoring for an extra Potential Value?                                                                                                                                                                                                                                       | : | Located in developed area                                                                                |
| 3.  | Any negative factors are observed which affect the market value in general?                                                                                                                                                                                                                       | : | No                                                                                                       |
| ۷   | Rate                                                                                                                                                                                                                                                                                              |   |                                                                                                          |
| 1.  | After analyzing the comparable sale instances,<br>what is the composite rate for a similar Flat with<br>same specifications in the adjoining locality? -<br>(Along with details / reference of at - least two<br>latest deals / transactions with respect to adjacent<br>properties in the areas) | : | ₹ 17640/- to ₹ 21831/- per Sq. Ft. on Carpet Area<br>₹ 14700/- to ₹ 18192/- per Sq. Ft. on Built Up Area |
| 2.  | Assuming it is a new construction, what is the<br>adopted basic composite rate of the Flat under<br>valuation after comparing with the specifications<br>and other factors with the Flat under comparison<br>(give details).                                                                      |   | ₹ 16,000/- per Sq. Ft. on Built Up Area                                                                  |
| 3.  | Break – up for the rate                                                                                                                                                                                                                                                                           | : |                                                                                                          |
|     | I. Building + Services                                                                                                                                                                                                                                                                            | : | ₹ 2,800/- per Sq. Ft.                                                                                    |
|     | II. Land + others                                                                                                                                                                                                                                                                                 | : | ₹ 13,200/- per Sq. Ft.                                                                                   |
| 4.  | Guideline rate obtained from the Registrar's Office<br>for new property (an evidence thereof to be<br>enclosed)                                                                                                                                                                                   | : | ₹ 1,37,600/- per Sq. M.<br>i.e. ₹ 12,783/- per Sq. Ft.                                                   |
|     | Guideline rate(an evidence thereof to be enclosed)                                                                                                                                                                                                                                                | : | ₹ 1,21,246/- per Sq. M.<br>i.e. ₹ 11,264/- per Sq. Ft.                                                   |
| 5.  | In case of variation of 20% or more in the valuation proposed by the Valuer and the Guideline value provided in the State Govt. notification or Income Tax Gazette justification on variation has to be given                                                                                     |   | No justification require as variation is less than 20%                                                   |
| VI  | COMPOSITE RATE ADOPTED AFTER<br>DEPRECIATION                                                                                                                                                                                                                                                      |   |                                                                                                          |
| а   | Depreciated building rate                                                                                                                                                                                                                                                                         |   |                                                                                                          |
|     | Replacement cost of Flat with Services (v(3)i)                                                                                                                                                                                                                                                    | : | ₹ 2,800/- per Sq. Ft.                                                                                    |
|     | Age of the building                                                                                                                                                                                                                                                                               | : | 17 years                                                                                                 |
|     |                                                                                                                                                                                                                                                                                                   |   | • • •                                                                                                    |

## Method of Valuation / Approach

The sales comparison approach uses the market data of sale prices to estimate the value of a real estate property. Property valuation in this method is done by comparing a property to other similar properties that have been recently sold. Comparable properties, also known as comparables, or comps, must share certain features with the property in question. Some of these include physical features such as square footage, number of rooms, condition, and age of the building; however, the most important factor is no doubt the location of the property. Adjustments are usually needed to account for differences as no two properties are exactly the same. To make proper adjustments when comparing properties, real estate appraisers must know the differences between the comparable properties and how to value these differences. The sales comparison approach is commonly used for Residential Flat, where there are typically many comparables available to analyze. As the property is a Residential Flat, we have adopted Sale Comparison Approach Method for the purpose of valuation . The Price for similar type of property in the nearby vicinity is in the range of ₹ 17,640/- to ₹ 21,831/- per Sq. Ft. on Carpet Area / ₹ 14,700/- to ₹ 18,192/per Sq. Ft. on BuiltUp Area. Considering the rate with attached report, current market conditions, demand and supply position, Flat size, location, upswing in real estate prices, sustained demand for Residential Flat, all round development of Residential and Commercial application in the locality etc. We estimate ₹15,286.00 per Sq. Ft. on Built Up Area for valuation.