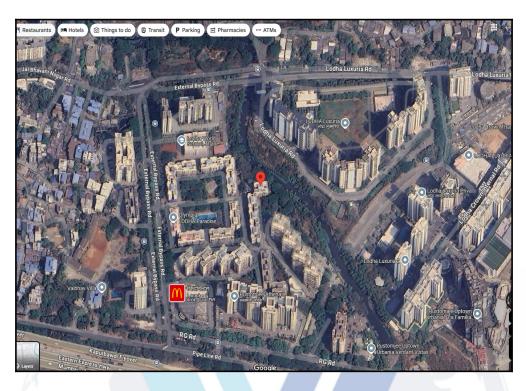

#### Latitude Longitude : 19°12'48.7"N 72°59'10.2"E

#### Longitude Latitude: 19°12'48.7"N 72°59'10.2"E

Note: The Blue line shows the route to site distance from nearest Railway Station (Thane - 4.3 Km.).