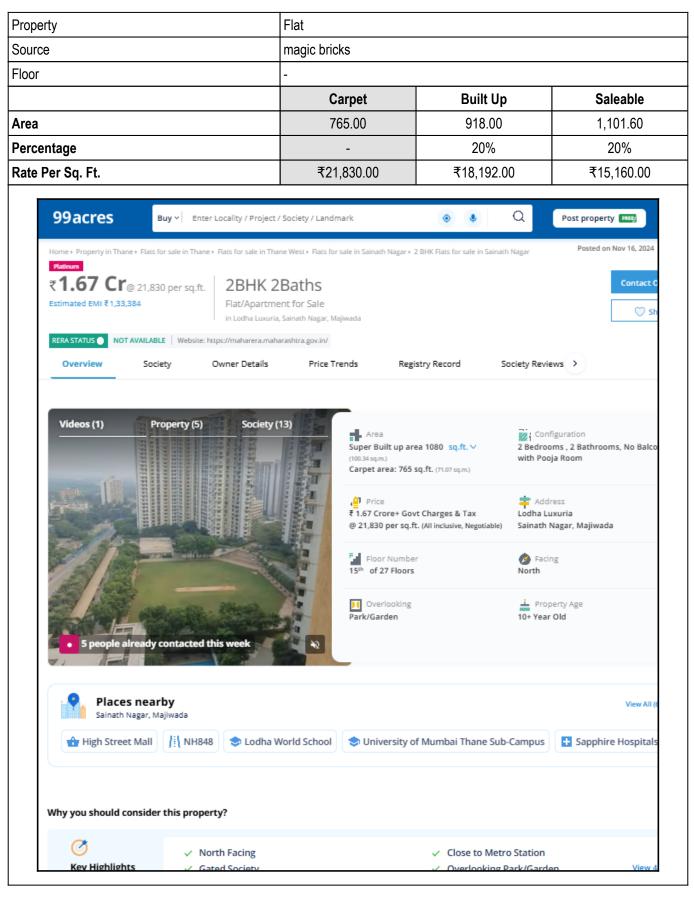

An ISO 9001 : 2015 Certified Company

| 13. | Is it being used for Residential or Commercial purpose?                                                                                                                                                                                                                                           | : | Residential Purpose                                                                                      |
|-----|---------------------------------------------------------------------------------------------------------------------------------------------------------------------------------------------------------------------------------------------------------------------------------------------------|---|----------------------------------------------------------------------------------------------------------|
| 14. | Is it Owner-occupied or let out?                                                                                                                                                                                                                                                                  | : | Owner Occupied                                                                                           |
| 15. | If rented, what is the monthly rent?                                                                                                                                                                                                                                                              | : | 24,900/- (Expected rental income per month)                                                              |
| IV  | MARKETABILITY                                                                                                                                                                                                                                                                                     |   |                                                                                                          |
| 1.  | How is the marketability?                                                                                                                                                                                                                                                                         | : | Good                                                                                                     |
| 2.  | What are the factors favoring for an extra Potential Value?                                                                                                                                                                                                                                       | : | Located in developed area                                                                                |
| 3.  | Any negative factors are observed which affect the market value in general?                                                                                                                                                                                                                       | : | No                                                                                                       |
| ۷   | Rate                                                                                                                                                                                                                                                                                              |   |                                                                                                          |
| 1.  | After analyzing the comparable sale instances,<br>what is the composite rate for a similar Flat with<br>same specifications in the adjoining locality? -<br>(Along with details / reference of at - least two<br>latest deals / transactions with respect to adjacent<br>properties in the areas) | : | ₹ 17640/- to ₹ 21831/- per Sq. Ft. on Carpet Area<br>₹ 14700/- to ₹ 18192/- per Sq. Ft. on Built Up Area |
| 2.  | Assuming it is a new construction, what is the<br>adopted basic composite rate of the Flat under<br>valuation after comparing with the specifications<br>and other factors with the Flat under comparison<br>(give details).                                                                      |   | ₹ 16,000/- per Sq. Ft. on Built Up Area                                                                  |
| 3.  | Break – up for the rate                                                                                                                                                                                                                                                                           | : |                                                                                                          |
|     | I. Building + Services                                                                                                                                                                                                                                                                            | : | ₹ 2,800/- per Sq. Ft.                                                                                    |
|     | II. Land + others                                                                                                                                                                                                                                                                                 | : | ₹ 13,200/- per Sq. Ft.                                                                                   |
| 4.  | Guideline rate obtained from the Registrar's Office<br>for new property (an evidence thereof to be<br>enclosed)                                                                                                                                                                                   | : | ₹ 1,37,600/- per Sq. M.<br>i.e. ₹ 12,783/- per Sq. Ft.                                                   |
|     | Guideline rate(an evidence thereof to be enclosed)                                                                                                                                                                                                                                                | : | ₹ 1,21,246/- per Sq. M.<br>i.e. ₹ 11,264/- per Sq. Ft.                                                   |
| 5.  | In case of variation of 20% or more in the valuation proposed by the Valuer and the Guideline value provided in the State Govt. notification or Income Tax Gazette justification on variation has to be given                                                                                     |   | No justification require as variation is less than 20%                                                   |
| VI  | COMPOSITE RATE ADOPTED AFTER<br>DEPRECIATION                                                                                                                                                                                                                                                      |   |                                                                                                          |
| а   | Depreciated building rate                                                                                                                                                                                                                                                                         |   |                                                                                                          |
|     | Replacement cost of Flat with Services (v(3)i)                                                                                                                                                                                                                                                    | : | ₹ 2,800/- per Sq. Ft.                                                                                    |
|     | Age of the building                                                                                                                                                                                                                                                                               | : | 17 years                                                                                                 |
|     |                                                                                                                                                                                                                                                                                                   |   | • • •                                                                                                    |

## Method of Valuation / Approach

The sales comparison approach uses the market data of sale prices to estimate the value of a real estate property. Property valuation in this method is done by comparing a property to other similar properties that have been recently sold. Comparable properties, also known as comparables, or comps, must share certain features with the property in question. Some of these include physical features such as square footage, number of rooms, condition, and age of the building; however, the most important factor is no doubt the location of the property. Adjustments are usually needed to account for differences as no two properties are exactly the same. To make proper adjustments when comparing properties, real estate appraisers must know the differences between the comparable properties and how to value these differences. The sales comparison approach is commonly used for Residential Flat, where there are typically many comparables available to analyze. As the property is a Residential Flat, we have adopted Sale Comparison Approach Method for the purpose of valuation . The Price for similar type of property in the nearby vicinity is in the range of ₹ 17,640/- to ₹ 21,831/- per Sq. Ft. on Carpet Area / ₹ 14,700/- to ₹ 18,192/per Sq. Ft. on BuiltUp Area. Considering the rate with attached report, current market conditions, demand and supply position, Flat size, location, upswing in real estate prices, sustained demand for Residential Flat, all round development of Residential and Commercial application in the locality etc. We estimate ₹15,286.00 per Sq. Ft. on Built Up Area for valuation.