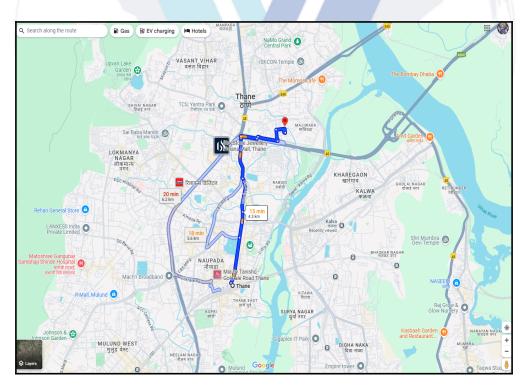

## Route Map of the property

Note: Red Place mark shows the exact location of the property

#### Longitude Latitude: 19°12'48.7"N 72°59'10.2"E

Note: The Blue line shows the route to site distance from nearest Railway Station (Thane - 4.3 Km.).