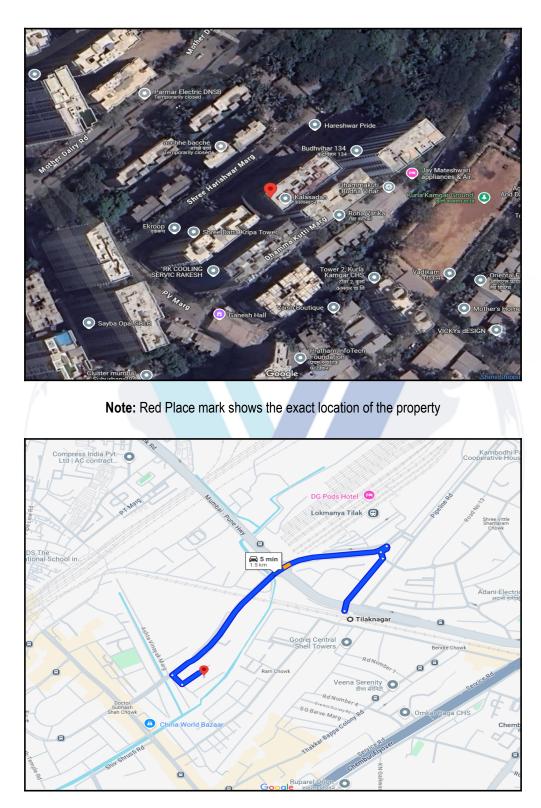

## Route Map of the property

#### Longitude Latitude: 19°3'47.6"N 72°53'10.4"E

Note: The Blue line shows the route to site distance from nearest Railway Station (Tilak Nagar - 1.5 km.).