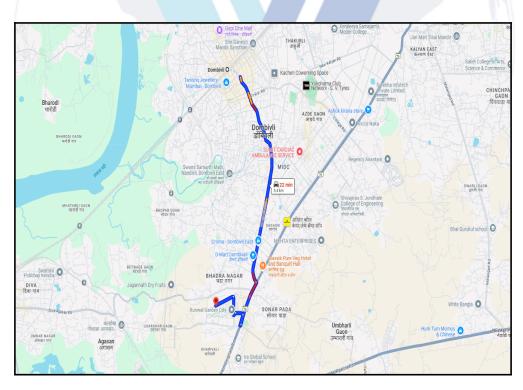

## Route Map of the property

Note: Red Place mark shows the exact location of the property

#### Longitude Latitude: 19°11'3.0"N 73°5'4.4"E

Note: The Blue line shows the route to site distance from nearest Railway Station (Dombivli - 5.4 Km.).