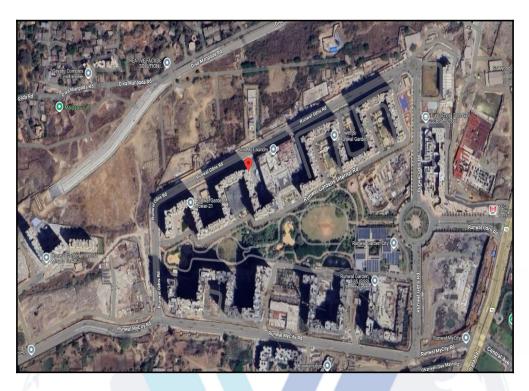

## Route Map of the property

Note: Red Place mark shows the exact location of the property