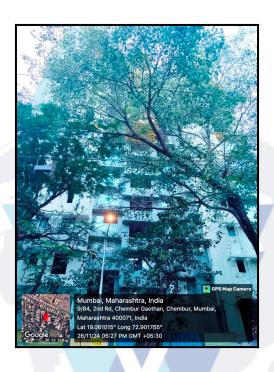

# Vastukala Consultants (I) Pvt. Ltd.

# Valuation Report of the Immovable Property



### **Details of the property under consideration:**

Name of Client / Proposed Purchaser: Seema Devendra Jain & Devendra Phoolchand Jain Name of Owner: Tattva & Mittal Corporation Private Limited

Residential Flat No. 503, 5th Floor, "Amaltas Residency", Plot No. 79 & 80(pt), TPS - III, Kandhari Colony, 2nd Road, Village - Chembur, Taluka - Kurla, District - Mumbai Suburban, Chembur (East), Mumbai, PIN - 400 071, State - Maharashtra, India.

Latitude Longitude: 19°3'39.5"N 72°54'6.4"E

## **Intended User:**

## State Bank of India **RACPC Sion**

B-603 & 604, Kohinoor City, Commercial-1, 6th Floor, Kirol Road, Off L.B.S. Marg, Kurla (West), Mumbai, Pin Code - 400 070, State - Maharashtra, Country - India.



#### Our Pan India Presence at:

Nanded Mumbai

Aurangabad
Pune

Thane Nashik A