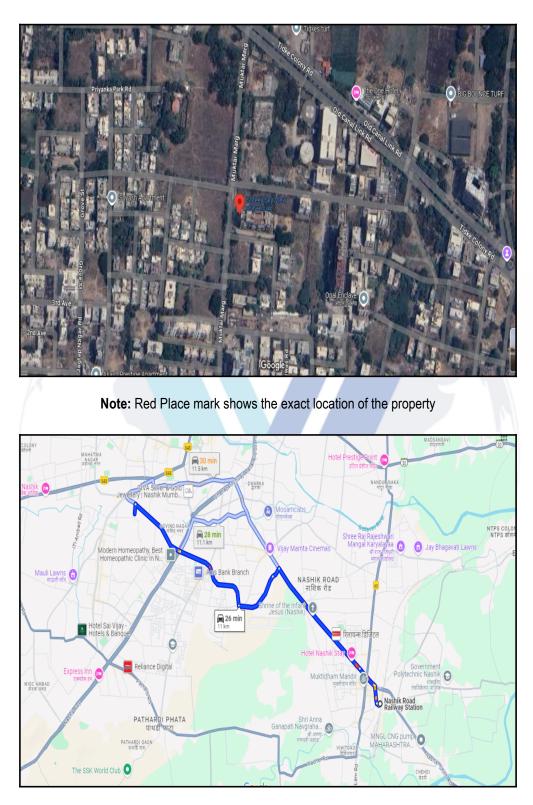

# Route Map of the property

#### Longitude Latitude: 19°59'14.1"N 73°45'59.0"E

Note: The Blue line shows the route to site distance from nearest Railway Station (Nashik Road - 11 KM).