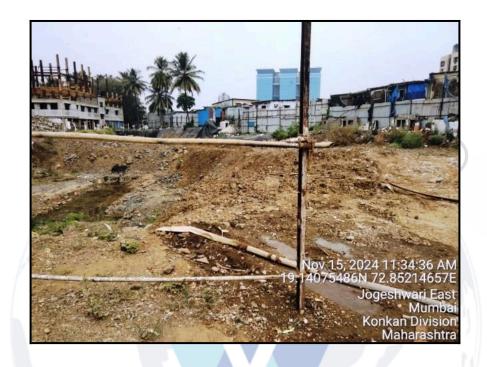

MSME Reg No: UDYAM-MH-18-0083617 An ISO 9001 : 2015 Certified Company CIN: U74120MH2010PTC207869

Vastukala Consultants (I) Pvt. Ltd.

# Valuation Report of the Immovable Property



Details of the property under consideration:

Name of Owner : Vishwas Ravindra Shrivastav

Residential Flat No. 1604, 16<sup>th</sup> Floor, Wing - C, **"Gyan Goldcrest"**, Bandrekar Wadi, Shukla Nagar, Junction of J.V.L.R. & Western Express Highway, Village - Majas, Taluka - Andheri, District - Mumbai Suburban, Jogeshwari (East), Mumbai, PIN - 400 060, State - Maharashtra, India.

#### Latitude Longitude : 19°8'26.8"N 72°51'7.4"E

### **Intended User:**

#### State Bank of India RACPC Andheri (East)

1st Floor, UTI Building, Plot No. 12, MIDC, Road No. 9, Behind Tunga Paradise Hotel, Andheri (East), Mumbai - 400 093, State - Maharashtra, Country - India.



#### Our Pan India Presence at :

Nanded
Mumbai
Aurangabad
Pune

e VAhmec ik Rajkot Indore

♀Ahmedabad
 ♀ Delhi NCR
 ♀ Raikot
 ♀ Ra