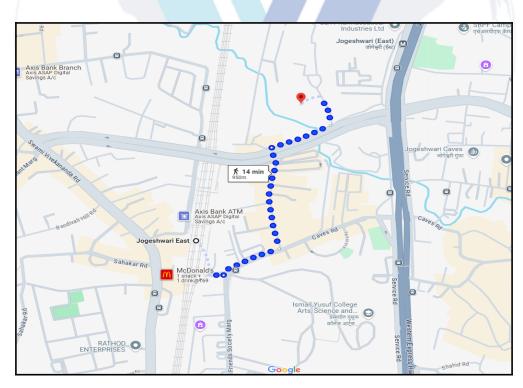

## Route Map of the property

Note: Red Place mark shows the exact location of the property

#### Longitude Latitude: 19°8'26.8"N 72°51'7.4"E

Note: The Blue line shows the route to site distance from nearest Railway Station (Jogeshwari - 950m).