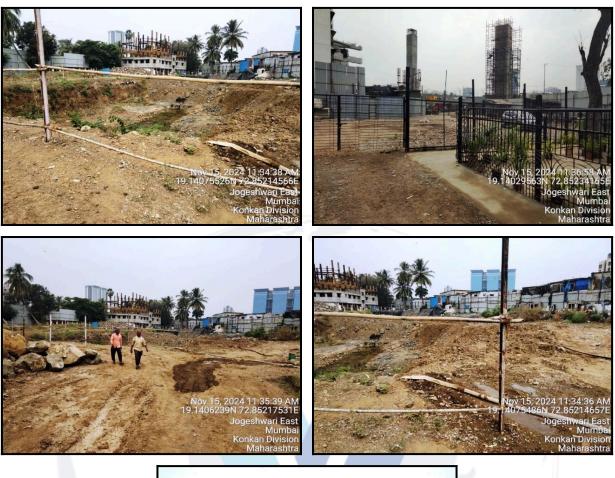

| Good                                                                               |
| Likely rental values in future                                                                                                                                                                                                     | 19,400/- (Expected rental income per month after completion of construction works) |

Vastukala Consultants (I) Pvt. Ltd.



Since 1989



| Any likely income it may generate | Rental Income |  |
|-----------------------------------|---------------|--|







## **Actual Site Photographs**







Since 1989



## Route Map of the property



Note: Red Place mark shows the exact location of the property



#### Longitude Latitude: 19°8'26.8"N 72°51'7.4"E

Note: The Blue line shows the route to site distance from nearest Railway Station (Jogeshwari - 950m).



## **Ready Reckoner Rate**

|                            | Government of Maharashtra        |                     |                  |                |                    | नोंदणी व मुद्रांक<br>विभाग<br>महाराष्ट्र शासन |                             |  |
|----------------------------|----------------------------------|---------------------|------------------|----------------|--------------------|-----------------------------------------------|-----------------------------|--|
| Valuation Home Rule Guidli | ~