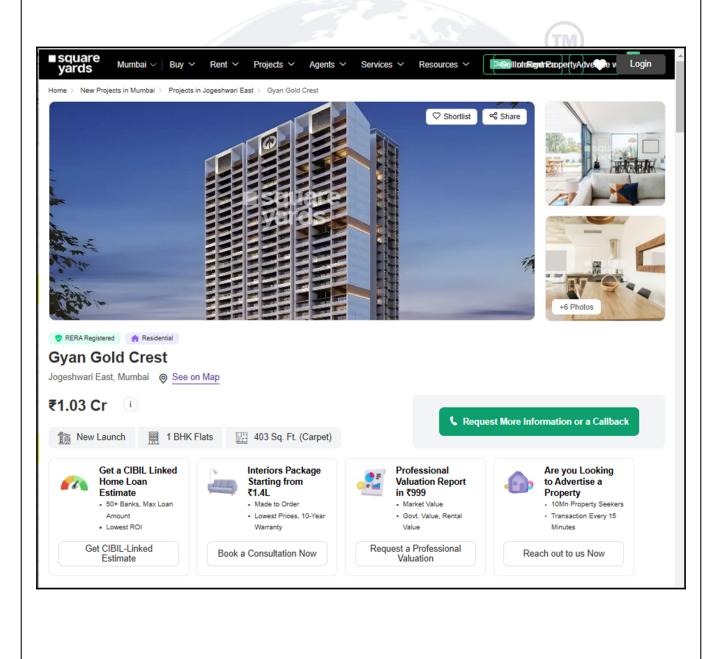

## **Price Indicators**

| Property         | Residential Flat |            |          |
|------------------|------------------|------------|----------|
| Source           | square yards     |            |          |
| Floor            | -                |            |          |
|                  | Carpet           | Built Up   | Saleable |
| Area             | 403.00           | 443.30     | -        |
| Percentage       | -                | 10%        | -        |
| Rate Per Sq. Ft. | ₹25,558.00       | ₹23,235.00 | -        |