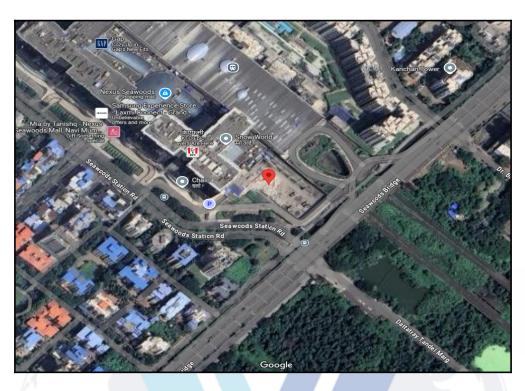

## Actual Site Photographs

Note: Red Place mark shows the exact location of the property

#### Latitude Longitude : 19°1'14.1"N 73°1'10.9"E