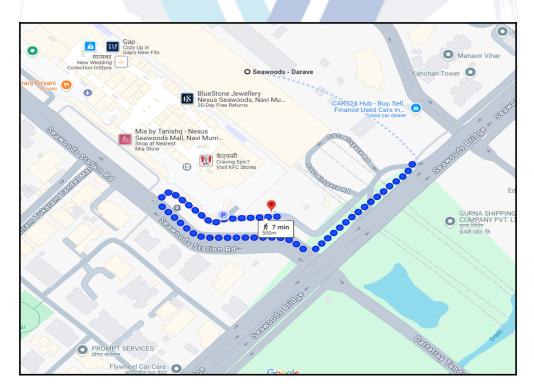

#### Longitude Latitude: 19°1'14.1"N 73°1'10.9"E

Note: The Blue line shows the route to site distance from nearest Railway Station (Seawoods - Darave - 500m).