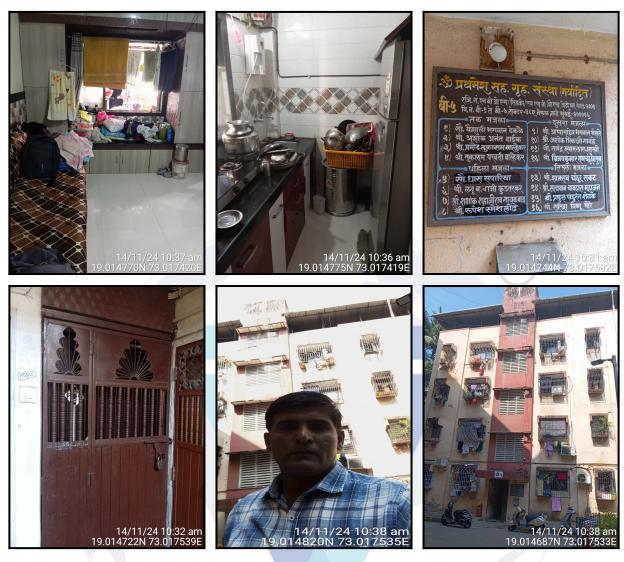

| Good                                       |
| Likely rental values in future                                                                                                                                                                                                     | 8,400/- (Expected rental income per month) |
| Any likely income it may generate                                                                                                                                                                                                  | Rental Income                              |



Since 1989



## **Actual Site Photographs**







## Route Map of the property



#### Longitude Latitude: 19°0'54.9"N 73°1'2.2"E

Note: The Blue line shows the route to site distance from nearest Railway Station (Seawood - 850 Mts.).



#### Page 12 of 27

## **Ready Reckoner Rate**

|                                                              | f Registration and<br>nent of Maharashtra                | l Stamp नोंद          | णी व मुद्र<br>महाराष्ट्र | रांक विभा<br>शासन      |                  |
|--------------------------------------------------------------|----------------------------------------------------------|-----------------------|--------------------------|------------------------|------------------|
|                                                              | Annual Statemen<br>( बाजारमूल्य दर प