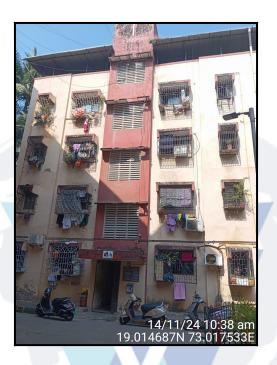

MSME Reg No: UDYAM-MH-18-0083617 An ISO 9001 : 2015 Certified Company CIN: U74120MH2010PTC207869



Vastukala Consultants (I) Pvt. Ltd.

# Valuation Report of the Immovable Property



#### Details of the property under consideration:

Name of Owner : Ms. Rekha Bhaginath Dagadkhair

Residential Flat No. B-5/2:11, 2<sup>nd</sup> Floor, Building No B5, **"Om Prathamesh Co-Op Hsg. Soc. Ltd. "**, Plot No. 15, Sector 48A, Village - Nerul, Taluka - Thane, District - Thane, Navi Mumbai, PIN -400706, State - Maharashtra, India.

#### Latitude Longitude : 19°0'54.9"N 73°1'2.2"E

### **Intended User:**

#### State Bank of India HLC CBD Belapur

Home Loan Centre, Belapur , Tower No 4, 5th floor , CBD Belapur Railway station Complex , CBD Belapur - 400614



#### Our Pan India Presence at :

NandedThaneMumbaiNashikAurangabadPune

e VAhmec ik QRajkot Indore

Ahmedabad
 Delhi NCR
 Rajkot
 Rajpur

💡 Jaipur

**Regd. Office** 

B1-001, U/B Floor, BOOMERANG, Chandivali Farm Road, Powai,