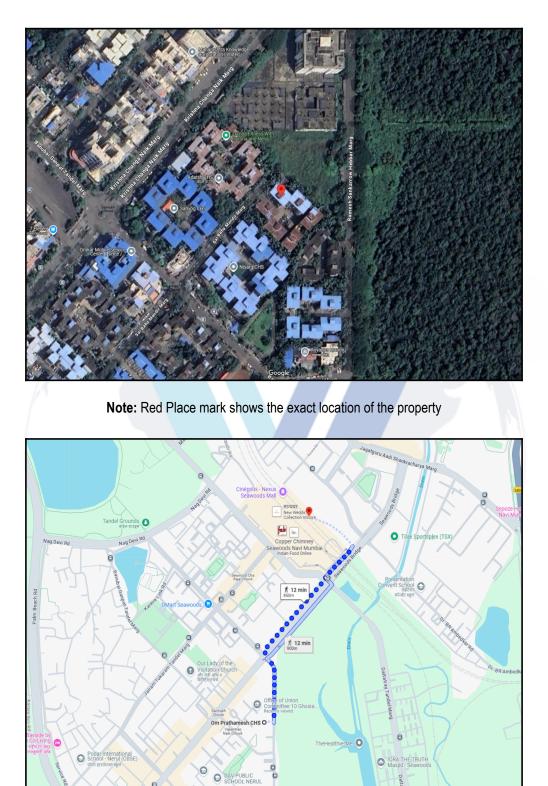

## Route Map of the property

#### Longitude Latitude: 19°0'54.9"N 73°1'2.2"E

Note: The Blue line shows the route to site distance from nearest Railway Station (Seawood - 850 Mts.).